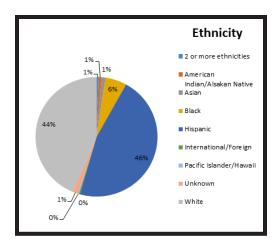

ers a variety of courses designed to improve specific skills or to lead to occupational employment. These short-term courses are non-credit. Students of all ages attend to upgrade their skills, to change careers, or to enhance personal enrichment.

## Workforce Training & Community Education Certified Enrollment 15/16

| Quarter | Unduplicated |
|---------|--------------|
|         | Enrollment   |
| 1       | 1,400        |
| 2       | 1,517        |
| 3       | 1,824        |
| 4       | 1,344        |
| Total   | 6,085        |

## Workforce Training & Community Education Contact Hours 15/16

| Quarter | Hours     |
|---------|-----------|
|         | Generated |
| 1       | 153,743   |
| 2       | 141,540   |
| 3       | 164,546   |
| 4       | 144,228   |
| Total   | 604.057   |









## **Growth Trend - Past 4 Years**





<sup>\*</sup>Private prison contact hours not included.