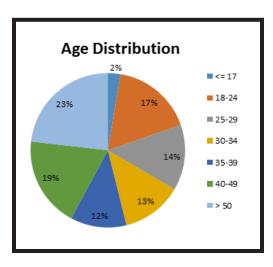

s a variety of courses designed to improve specific skills or to lead to occupational employment. These short-term courses are non-credit. Students of all ages attend to upgrade their skills, to change careers, or to enhance personal enrichment.

## Workforce Training & Community Education Certified Enrollment 15/16

| Quarter | Unduplicated |
|---------|--------------|
|         | Enrollment   |
| 1       | 1,400        |
| 2       | 1,517        |
| 3       | 1,824        |
| 4       | 1,344        |
| Total   | 6,085        |

## Workforce Training & Community Education Contact Hours 15/16

| Quarter | Hours     |
|---------|-----------|
|         | Generated |
| 1       | 153,743   |
| 2       | 141,540   |
| 3       | 164,546   |
| 4       | 144,228   |
| Total   | 604.057   |









## **Growth Trend - Past 4 Years**





<sup>\*</sup>Private prison contact hours not included.