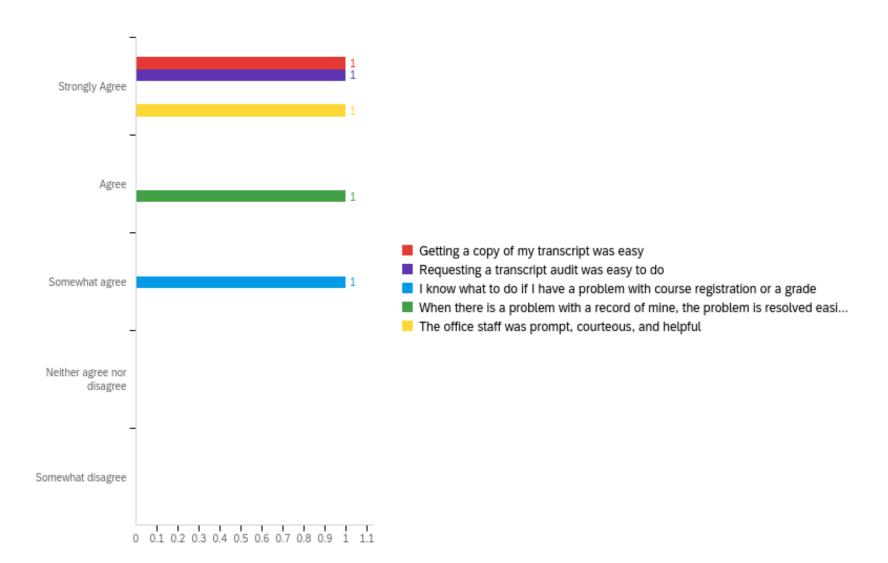

| # | Field                                                                                     | Minimum | Maximum | Mean | Std Deviation | Variance | Count |
|---|-------------------------------------------------------------------------------------------|---------|---------|------|---------------|----------|-------|
| 1 | Getting a copy<br>of my<br>transcript was<br>easy                                         | 1.00    | 1.00    | 1.00 | 0.00          | 0.00     | 1     |
| 2 | Requesting a<br>transcript<br>audit was easy<br>to do                                     | 1.00    | 1.00    | 1.00 | 0.00          | 0.00     | 1     |
| 3 | I know what to<br>do if I have a<br>problem with<br>course<br>registration or<br>a grade  | 3.00    | 3.00    | 3.00 | 0.00          | 0.00     | 1     |
| 4 | When there is a problem with a record of mine, the problem is resolved easily and quickly | 2.00    | 2.00    | 2.00 | 0.00          | 0.00     | 1     |

| # | Field                                               | Minimum | Maximum | Mean | Std<br>Deviation | Variance | Count |
|---|-----------------------------------------------------|---------|---------|------|------------------|----------|-------|
| 5 | The office staff was prompt, courteous, and helpful | 1.00    | 1.00    | 1.00 | 0.00             | 0.00     | 1     |

| # | Question                                                                                  | Strongly<br>Agree |   | Agree   |   | Somewhat agree |   | Neither agree<br>nor disagree |   | Somewhat<br>disagree |   | Total |
|---|-------------------------------------------------------------------------------------------|-------------------|---|---------|---|----------------|---|-------------------------------|---|----------------------|---|-------|
| 1 | Getting a copy of my transcript was easy                                                  | 100.00%           | 1 | 0.00%   | 0 | 0.00%          | 0 | 0.00%                         | 0 | 0.00%                | 0 | 1     |
| 2 | Requesting a<br>transcript<br>audit was<br>easy to do                                     | 100.00%           | 1 | 0.00%   | 0 | 0.00%          | 0 | 0.00%                         | 0 | 0.00%                | 0 | 1     |
| 3 | I know what<br>to do if I have<br>a problem<br>with course<br>registration or<br>a grade  | 0.00%             | 0 | 0.00%   | 0 | 100.00%        | 1 | 0.00%                         | 0 | 0.00%                | 0 | 1     |
| 4 | When there is a problem with a record of mine, the problem is resolved easily and quickly | 0.00%             | 0 | 100.00% | 1 | 0.00%          | 0 | 0.00%                         | 0 | 0.00%                | 0 | 1     |

| # | Question                                            | Strongly<br>Agree |   | Agree |   | Somewhat agree |   | Neither agree<br>nor disagree |   | Somewhat<br>disagree |   | Total |
|---|-----------------------------------------------------|-------------------|---|-------|---|----------------|---|-------------------------------|---|----------------------|---|-------|
| 5 | The office staff was prompt, courteous, and helpful | 100.00%           | 1 | 0.00% | 0 | 0.00%          | 0 | 0.00%                         | 0 | 0.00%                | 0 | 1     |