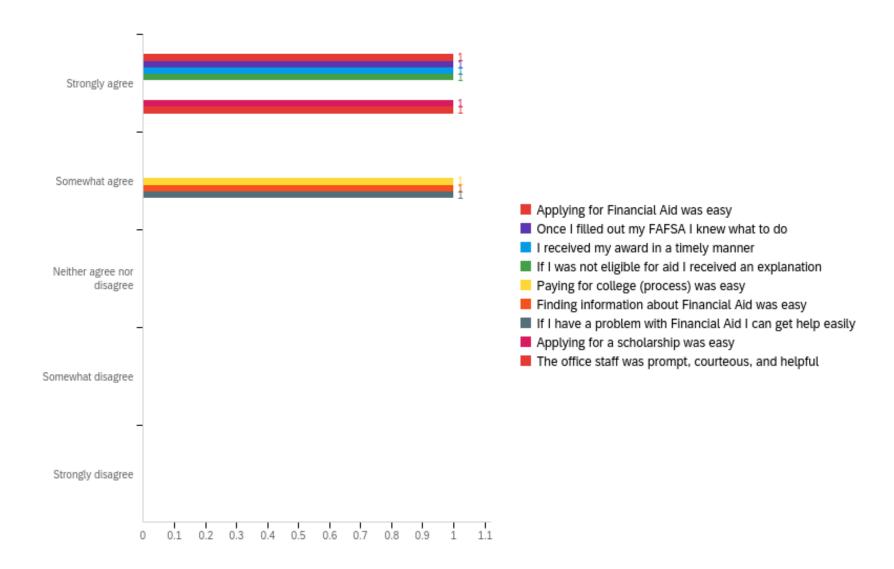

Q5 - Please select an answer that you feel accurately portrays your experience with...

| # | Field                                                               | Minimum | Maximum | Mean | Std Deviation | Variance | Count |
|---|---------------------------------------------------------------------|---------|---------|------|---------------|----------|-------|
| 1 | Applying for Financial Aid was easy                                 | 1.00    | 1.00    | 1.00 | 0.00          | 0.00     | 1     |
| 2 | Once I filled<br>out my FAFSA<br>I knew what<br>to do               | 1.00    | 1.00    | 1.00 | 0.00          | 0.00     | 1     |
| 3 | I received my<br>award in a<br>timely<br>manner                     | 1.00    | 1.00    | 1.00 | 0.00          | 0.00     | 1     |
| 4 | If I was not<br>eligible for<br>aid I received<br>an<br>explanation | 1.00    | 1.00    | 1.00 | 0.00          | 0.00     | 1     |
| 5 | Paying for college (process) was easy                               | 2.00    | 2.00    | 2.00 | 0.00          | 0.00     | 1     |

| # | Field                                                                    | Minimum | Maximum | Mean | Std Deviation | Variance | Count |
|---|--------------------------------------------------------------------------|---------|---------|------|---------------|----------|-------|
| 6 | Finding<br>information<br>about<br>Financial Aid<br>was easy             | 2.00    | 2.00    | 2.00 | 0.00          | 0.00     | 1     |
| 7 | If I have a<br>problem with<br>Financial Aid I<br>can get help<br>easily | 2.00    | 2.00    | 2.00 | 0.00          | 0.00     | 1     |
| 8 | Applying for a scholarship was easy                                      | 1.00    | 1.00    | 1.00 | 0.00          | 0.00     | 1     |
| 9 | The office<br>staff was<br>prompt,<br>courteous,<br>and helpful          | 1.00    | 1.00    | 1.00 | 0.00          | 0.00     | 1     |

| # | Question                                                         | Strongly<br>agree |   | Somewhat<br>agree |   | Neither agree<br>nor disagree |   | Somewhat<br>disagree |   | Strongly<br>disagree |   | Total |
|---|------------------------------------------------------------------|-------------------|---|-------------------|---|-------------------------------|---|----------------------|---|----------------------|---|-------|
| 1 | Applying for Financial Aid was easy                              | 100.00%           | 1 | 0.00%             | 0 | 0.00%                         | 0 | 0.00%                | 0 | 0.00%                | 0 | 1     |
| 2 | Once I filled<br>out my FAFSA<br>I knew what<br>to do            | 100.00%           | 1 | 0.00%             | 0 | 0.00%                         | 0 | 0.00%                | 0 | 0.00%                | 0 | 1     |
| 3 | I received my<br>award in a<br>timely<br>manner                  | 100.00%           | 1 | 0.00%             | 0 | 0.00%                         | 0 | 0.00%                | 0 | 0.00%                | 0 | 1     |
| 4 | If I was not<br>eligible for aid<br>I received an<br>explanation | 100.00%           | 1 | 0.00%             | 0 | 0.00%                         | 0 | 0.00%                | 0 | 0.00%                | 0 | 1     |
| 5 | Paying for college (process) was easy                            | 0.00%             | 0 | 100.00%           | 1 | 0.00%                         | 0 | 0.00%                | 0 | 0.00%                | 0 | 1     |

| # | Question                                                                 | Strongly agree |   | Somewhat agree |   | Neither agree<br>nor disagree |   | Somewhat<br>disagree |   | Strongly<br>disagree |   | Total |
|---|--------------------------------------------------------------------------|----------------|---|----------------|---|-------------------------------|---|----------------------|---|----------------------|---|-------|
| 6 | Finding<br>information<br>about<br>Financial Aid<br>was easy             | 0.00%          | 0 | 100.00%        | 1 | 0.00%                         | 0 | 0.00%                | 0 | 0.00%                | 0 | 1     |
| 7 | If I have a<br>problem with<br>Financial Aid I<br>can get help<br>easily | 0.00%          | 0 | 100.00%        | 1 | 0.00%                         | 0 | 0.00%                | 0 | 0.00%                | 0 | 1     |
| 8 | Applying for a scholarship was easy                                      | 100.00%        | 1 | 0.00%          | 0 | 0.00%                         | 0 | 0.00%                | 0 | 0.00%                | 0 | 1     |
| 9 | The office<br>staff was<br>prompt,<br>courteous,<br>and helpful          | 100.00%        | 1 | 0.00%          | 0 | 0.00%                         | 0 | 0.00%                | 0 | 0.00%                | 0 | 1     |