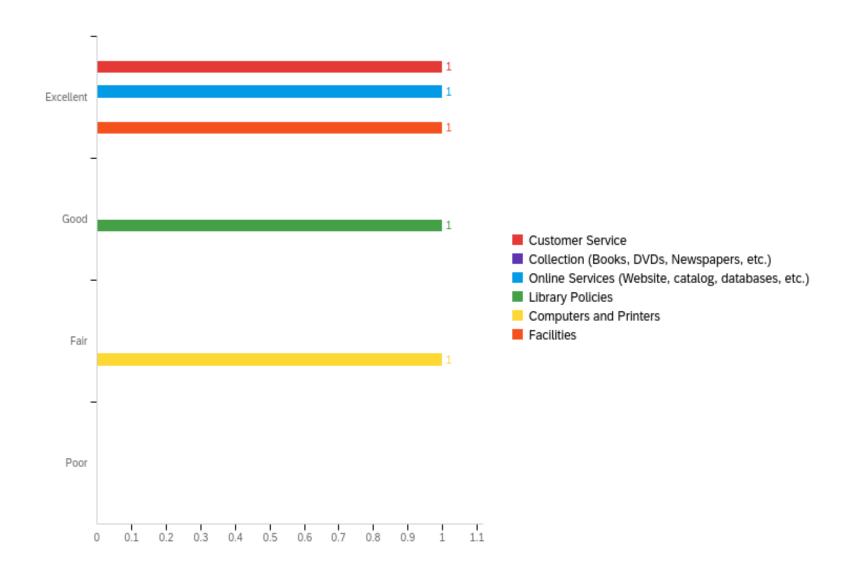

## Q13 - Please rate each of the following library services

## Q13 - Please rate each of the following library services

| # | Field                                               | Minimum | Maximum | Mean | Std Deviation | Variance | Count |
|---|-----------------------------------------------------|---------|---------|------|---------------|----------|-------|
| 1 | Customer<br>Service                                 | 1.00    | 1.00    | 1.00 | 0.00          | 0.00     | 1     |
| 2 | Collection<br>(Books, DVDs,<br>Newspapers,<br>etc.) | 0.00    | 0.00    | 0.00 | 0.00          | 0.00     | 0     |
| 3 | Online Services (Website, catalog, databases, etc.) | 1.00    | 1.00    | 1.00 | 0.00          | 0.00     | 1     |
| 4 | Library Policies                                    | 2.00    | 2.00    | 2.00 | 0.00          | 0.00     | 1     |
| 5 | Computers and Printers                              | 3.00    | 3.00    | 3.00 | 0.00          | 0.00     | 1     |
| 6 | Facilities                                          | 1.00    | 1.00    | 1.00 | 0.00          | 0.00     | 1     |

## Q13 - Please rate each of the following library services

| # | Question                                            | Excellent |   | Good    |   | Fair    |   | Poor  |   | Total |
|---|-----------------------------------------------------|-----------|---|---------|---|---------|---|-------|---|-------|
| 1 | Customer<br>Service                                 | 100.00%   | 1 | 0.00%   | 0 | 0.00%   | 0 | 0.00% | 0 | 1     |
| 2 | Collection<br>(Books, DVDs,<br>Newspapers,<br>etc.) | 0.00%     | 0 | 0.00%   | 0 | 0.00%   | 0 | 0.00% | 0 | 0     |
| 3 | Online Services (Website, catalog, databases, etc.) | 100.00%   | 1 | 0.00%   | 0 | 0.00%   | 0 | 0.00% | 0 | 1     |
| 4 | Library<br>Policies                                 | 0.00%     | 0 | 100.00% | 1 | 0.00%   | 0 | 0.00% | 0 | 1     |
| 5 | Computers<br>and Printers                           | 0.00%     | 0 | 0.00%   | 0 | 100.00% | 1 | 0.00% | 0 | 1     |
| 6 | Facilities                                          | 100.00%   | 1 | 0.00%   | 0 | 0.00%   | 0 | 0.00% | 0 | 1     |