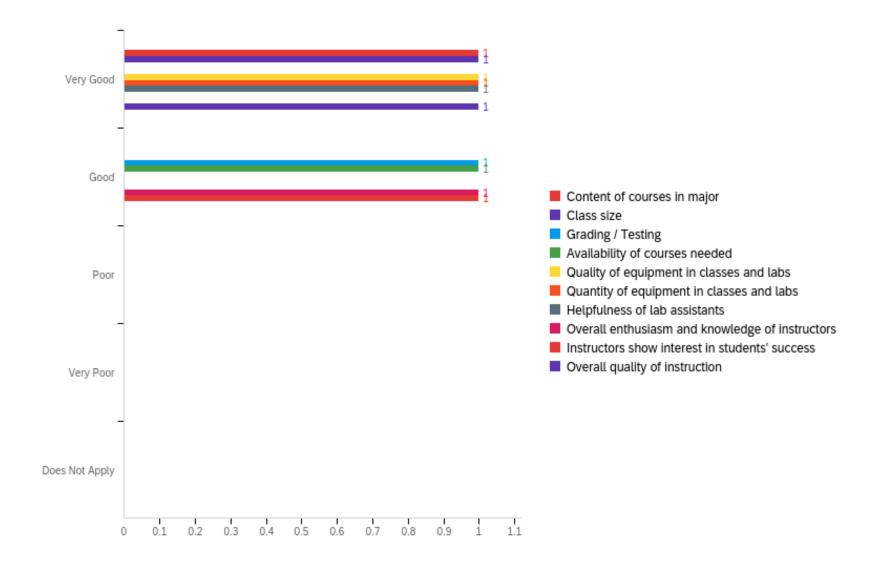

Q18 - How would you evaluate your courses at Howard College / SWCD?

| # | Field                                              | Minimum | Maximum | Mean | Std Deviation | Variance | Count |
|---|----------------------------------------------------|---------|---------|------|---------------|----------|-------|
| 1 | Content of courses in major                        | 1.00    | 1.00    | 1.00 | 0.00          | 0.00     | 1     |
| 2 | Class size                                         | 1.00    | 1.00    | 1.00 | 0.00          | 0.00     | 1     |
| 3 | Grading /<br>Testing                               | 2.00    | 2.00    | 2.00 | 0.00          | 0.00     | 1     |
| 4 | Availability of courses needed                     | 2.00    | 2.00    | 2.00 | 0.00          | 0.00     | 1     |
| 5 | Quality of equipment in classes and labs           | 1.00    | 1.00    | 1.00 | 0.00          | 0.00     | 1     |
| 6 | Quantity of<br>equipment in<br>classes and<br>labs | 1.00    | 1.00    | 1.00 | 0.00          | 0.00     | 1     |

| #  | Field                                                       | Minimum | Maximum | Mean | Std Deviation | Variance | Count |
|----|-------------------------------------------------------------|---------|---------|------|---------------|----------|-------|
| 7  | Helpfulness of lab assistants                               | 1.00    | 1.00    | 1.00 | 0.00          | 0.00     | 1     |
| 8  | Overall<br>enthusiasm<br>and<br>knowledge of<br>instructors | 2.00    | 2.00    | 2.00 | 0.00          | 0.00     | 1     |
| 9  | Instructors<br>show interest<br>in students'<br>success     | 2.00    | 2.00    | 2.00 | 0.00          | 0.00     | 1     |
| 10 | Overall quality of instruction                              | 1.00    | 1.00    | 1.00 | 0.00          | 0.00     | 1     |

| # | Question                                           | Very Good |   | Good    |   | Poor  |   | Very Poor |   | Does Not<br>Apply |   | Total |
|---|----------------------------------------------------|-----------|---|---------|---|-------|---|-----------|---|-------------------|---|-------|
| 1 | Content of courses in major                        | 100.00%   | 1 | 0.00%   | 0 | 0.00% | 0 | 0.00%     | 0 | 0.00%             | 0 | 1     |
| 2 | Class size                                         | 100.00%   | 1 | 0.00%   | 0 | 0.00% | 0 | 0.00%     | 0 | 0.00%             | 0 | 1     |
| 3 | Grading /<br>Testing                               | 0.00%     | 0 | 100.00% | 1 | 0.00% | 0 | 0.00%     | 0 | 0.00%             | 0 | 1     |
| 4 | Availability of courses needed                     | 0.00%     | 0 | 100.00% | 1 | 0.00% | 0 | 0.00%     | 0 | 0.00%             | 0 | 1     |
| 5 | Quality of equipment in classes and labs           | 100.00%   | 1 | 0.00%   | 0 | 0.00% | 0 | 0.00%     | 0 | 0.00%             | 0 | 1     |
| 6 | Quantity of<br>equipment in<br>classes and<br>labs | 100.00%   | 1 | 0.00%   | 0 | 0.00% | 0 | 0.00%     | 0 | 0.00%             | 0 | 1     |

| #  | Question                                                | Very Good |   | Good    |   | Poor  |   | Very Poor | /ery Poor D<br>A |       |   | Total |
|----|---------------------------------------------------------|-----------|---|---------|---|-------|---|-----------|------------------|-------|---|-------|
| 7  | Helpfulness of lab assistants                           | 100.00%   | 1 | 0.00%   | 0 | 0.00% | 0 | 0.00%     | 0                | 0.00% | 0 | 1     |
| 8  | Overall enthusiasm and knowledge of instructors         | 0.00%     | 0 | 100.00% | 1 | 0.00% | 0 | 0.00%     | 0                | 0.00% | 0 | 1     |
| 9  | Instructors<br>show interest<br>in students'<br>success | 0.00%     | 0 | 100.00% | 1 | 0.00% | 0 | 0.00%     | 0                | 0.00% | 0 | 1     |
| 10 | Overall<br>quality of<br>instruction                    | 100.00%   | 1 | 0.00%   | 0 | 0.00% | 0 | 0.00%     | 0                | 0.00% | 0 | 1     |