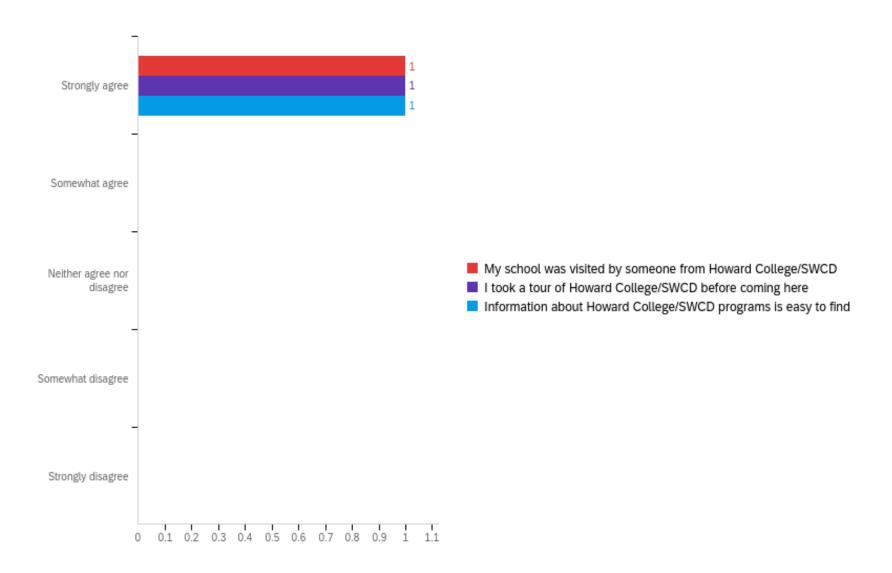

Q7 - Please select an answer that you feel accurately portrays your experience with...

| # | Field                                                                      | Minimum | Maximum | Mean | Std Deviation | Variance | Count |
|---|----------------------------------------------------------------------------|---------|---------|------|---------------|----------|-------|
| 1 | My school was visited by someone from Howard College/SWCD                  | 1.00    | 1.00    | 1.00 | 0.00          | 0.00     | 1     |
| 2 | I took a tour of<br>Howard<br>College/SWCD<br>before coming<br>here        | 1.00    | 1.00    | 1.00 | 0.00          | 0.00     | 1     |
| 3 | Information<br>about Howard<br>College/SWCD<br>programs is<br>easy to find | 1.00    | 1.00    | 1.00 | 0.00          | 0.00     | 1     |

| # | Question                                                                       | Strongly agree |   | Somewhat agree |   | Neither agree<br>nor disagree |   | Somewhat<br>disagree |   | Strongly<br>disagree |   | Total |
|---|--------------------------------------------------------------------------------|----------------|---|----------------|---|-------------------------------|---|----------------------|---|----------------------|---|-------|
| 1 | My school<br>was visited by<br>someone<br>from Howard<br>College/SWC<br>D      | 100.00%        | 1 | 0.00%          | 0 | 0.00%                         | 0 | 0.00%                | 0 | 0.00%                | 0 | 1     |
| 2 | I took a tour<br>of Howard<br>College/SWC<br>D before<br>coming here           | 100.00%        | 1 | 0.00%          | 0 | 0.00%                         | 0 | 0.00%                | 0 | 0.00%                | 0 | 1     |
| 3 | Information<br>about<br>Howard<br>College/SWC<br>D programs is<br>easy to find | 100.00%        | 1 | 0.00%          | 0 | 0.00%                         | 0 | 0.00%                | 0 | 0.00%                | 0 | 1     |