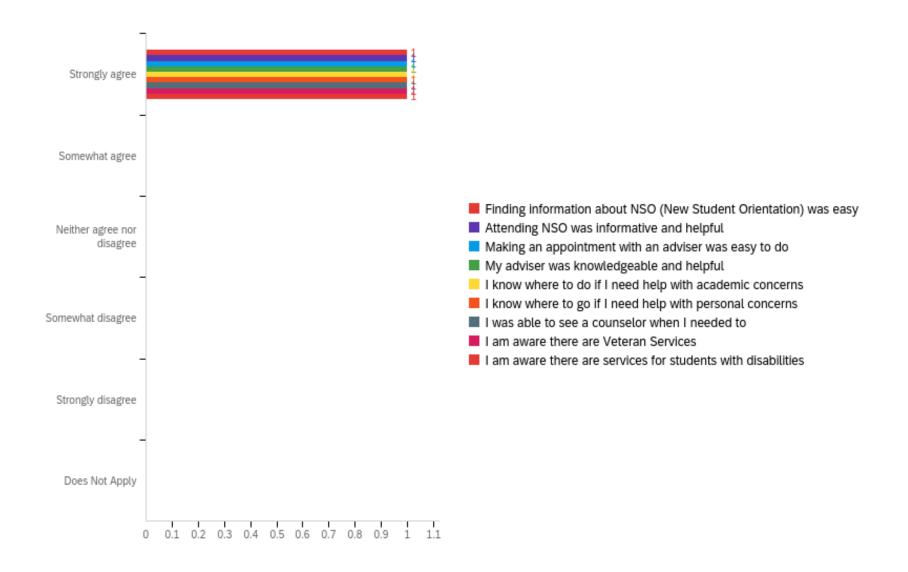

| # | Field                                                                           | Minimum | Maximum | Mean | Std Deviation | Variance | Count |
|---|---------------------------------------------------------------------------------|---------|---------|------|---------------|----------|-------|
| 1 | Finding<br>information<br>about NSO<br>(New Student<br>Orientation)<br>was easy | 1.00    | 1.00    | 1.00 | 0.00          | 0.00     | 1     |
| 2 | Attending NSO<br>was<br>informative<br>and helpful                              | 1.00    | 1.00    | 1.00 | 0.00          | 0.00     | 1     |
| 3 | Making an appointment with an adviser was easy to do                            | 1.00    | 1.00    | 1.00 | 0.00          | 0.00     | 1     |
| 4 | My adviser<br>was<br>knowledgeable<br>and helpful                               | 1.00    | 1.00    | 1.00 | 0.00          | 0.00     | 1     |

| # | Field                                                                | Minimum | Maximum | Mean | Std Deviation | Variance | Count |
|---|----------------------------------------------------------------------|---------|---------|------|---------------|----------|-------|
| 5 | I know where<br>to do if I need<br>help with<br>academic<br>concerns | 1.00    | 1.00    | 1.00 | 0.00          | 0.00     | 1     |
| 6 | I know where<br>to go if I need<br>help with<br>personal<br>concerns | 1.00    | 1.00    | 1.00 | 0.00          | 0.00     | 1     |
| 7 | I was able to<br>see a<br>counselor<br>when I needed<br>to           | 1.00    | 1.00    | 1.00 | 0.00          | 0.00     | 1     |
| 8 | I am aware<br>there are<br>Veteran<br>Services                       | 1.00    | 1.00    | 1.00 | 0.00          | 0.00     | 1     |

| # | Field                                                                    | Minimum | Maximum | Mean | Std Deviation | Variance | Count |
|---|--------------------------------------------------------------------------|---------|---------|------|---------------|----------|-------|
| 9 | I am aware<br>there are<br>services for<br>students with<br>disabilities | 1.00    | 1.00    | 1.00 | 0.00          | 0.00     | 1     |

| # | Question                                                         | Strongly agree |   | Somewhat agree |   | Neither agree<br>nor disagree |   | Somewhat<br>disagree |   | Strongly<br>disagree |   | Does Not<br>Apply |   | Total |
|---|------------------------------------------------------------------|----------------|---|----------------|---|-------------------------------|---|----------------------|---|----------------------|---|-------------------|---|-------|
| 1 | Finding information about NSO (New Student Orientation) was easy | 100.00%        | 1 | 0.00%          | 0 | 0.00%                         | 0 | 0.00%                | 0 | 0.00%                | 0 | 0.00%             | 0 | 1     |
| 2 | Attending<br>NSO was<br>informative<br>and helpful               | 100.00%        | 1 | 0.00%          | 0 | 0.00%                         | 0 | 0.00%                | 0 | 0.00%                | 0 | 0.00%             | 0 | 1     |
| 3 | Making an appointment with an adviser was easy to do             | 100.00%        | 1 | 0.00%          | 0 | 0.00%                         | 0 | 0.00%                | 0 | 0.00%                | 0 | 0.00%             | 0 | 1     |
| 4 | My adviser<br>was<br>knowledgeabl<br>e and helpful               | 100.00%        | 1 | 0.00%          | 0 | 0.00%                         | 0 | 0.00%                | 0 | 0.00%                | 0 | 0.00%             | 0 | 1     |

| # | Question                                                             | Strongly<br>agree |   | Somewhat agree |   | Neither agree<br>nor disagree |   | Somewhat<br>disagree |   | Strongly<br>disagree |   | Does Not<br>Apply |   | Total |
|---|----------------------------------------------------------------------|-------------------|---|----------------|---|-------------------------------|---|----------------------|---|----------------------|---|-------------------|---|-------|
| 5 | I know where<br>to do if I need<br>help with<br>academic<br>concerns | 100.00%           | 1 | 0.00%          | 0 | 0.00%                         | 0 | 0.00%                | 0 | 0.00%                | 0 | 0.00%             | 0 | 1     |
| 6 | I know where<br>to go if I need<br>help with<br>personal<br>concerns | 100.00%           | 1 | 0.00%          | 0 | 0.00%                         | 0 | 0.00%                | 0 | 0.00%                | 0 | 0.00%             | 0 | 1     |
| 7 | I was able to<br>see a<br>counselor<br>when I<br>needed to           | 100.00%           | 1 | 0.00%          | 0 | 0.00%                         | 0 | 0.00%                | 0 | 0.00%                | 0 | 0.00%             | 0 | 1     |
| 8 | I am aware<br>there are<br>Veteran<br>Services                       | 100.00%           | 1 | 0.00%          | 0 | 0.00%                         | 0 | 0.00%                | 0 | 0.00%                | 0 | 0.00%             | 0 | 1     |

| # | Question                                                                 | Strongly agree |   | Somewhat agree |   | Neither agree<br>nor disagree |   | Somewhat<br>disagree |   | Strongly<br>disagree |   | Does Not<br>Apply |   | Total |
|---|--------------------------------------------------------------------------|----------------|---|----------------|---|-------------------------------|---|----------------------|---|----------------------|---|-------------------|---|-------|
| 9 | I am aware<br>there are<br>services for<br>students with<br>disabilities | 100.00%        | 1 | 0.00%          | 0 | 0.00%                         | 0 | 0.00%                | 0 | 0.00%                | 0 | 0.00%             | 0 | 1     |