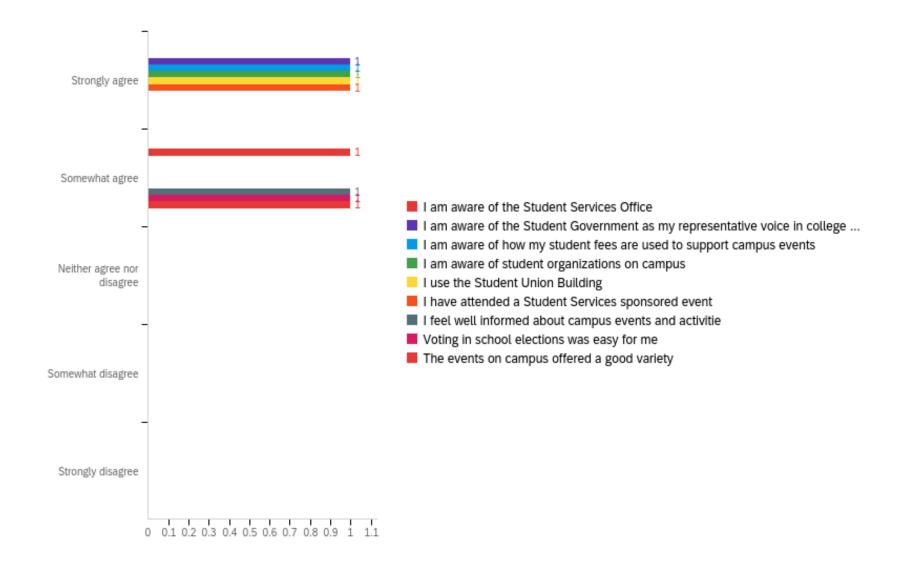

Q6 - Please select an answer that you feel accurately portrays your experience with...

| # | Field                                                                                                | Minimum | Maximum | Mean | Std Deviation | Variance | Count |
|---|------------------------------------------------------------------------------------------------------|---------|---------|------|---------------|----------|-------|
| 1 | I am aware of<br>the Student<br>Services Office                                                      | 2.00    | 2.00    | 2.00 | 0.00          | 0.00     | 1     |
| 2 | I am aware of<br>the Student<br>Government<br>as my<br>representative<br>voice in<br>college affairs | 1.00    | 1.00    | 1.00 | 0.00          | 0.00     | 1     |
| 3 | I am aware of<br>how my<br>student fees<br>are used to<br>support<br>campus events                   | 1.00    | 1.00    | 1.00 | 0.00          | 0.00     | 1     |

| # | Field                                                              | Minimum | Maximum | Mean | Std Deviation | Variance | Count |
|---|--------------------------------------------------------------------|---------|---------|------|---------------|----------|-------|
| 4 | I am aware of student organizations on campus                      | 1.00    | 1.00    | 1.00 | 0.00          | 0.00     | 1     |
| 5 | I use the<br>Student Union<br>Building                             | 1.00    | 1.00    | 1.00 | 0.00          | 0.00     | 1     |
| 6 | I have attended a Student Services sponsored event                 | 1.00    | 1.00    | 1.00 | 0.00          | 0.00     | 1     |
| 7 | I feel well<br>informed<br>about campus<br>events and<br>activitie | 2.00    | 2.00    | 2.00 | 0.00          | 0.00     | 1     |

| # | Field                                               | Minimum | Maximum | Mean | Std Deviation | Variance | Count |
|---|-----------------------------------------------------|---------|---------|------|---------------|----------|-------|
| 8 | Voting in<br>school<br>elections was<br>easy for me | 2.00    | 2.00    | 2.00 | 0.00          | 0.00     | 1     |
| 9 | The events on campus offered a good variety         | 2.00    | 2.00    | 2.00 | 0.00          | 0.00     | 1     |

| # | Question                                                                                              | Strongly<br>agree |   | Somewhat<br>agree |   | Neither agree<br>nor disagree |   | Somewhat<br>disagree |   | Strongly<br>disagree |   | Total |
|---|-------------------------------------------------------------------------------------------------------|-------------------|---|-------------------|---|-------------------------------|---|----------------------|---|----------------------|---|-------|
| 1 | I am aware of<br>the Student<br>Services<br>Office                                                    | 0.00%             | 0 | 100.00%           | 1 | 0.00%                         | 0 | 0.00%                | 0 | 0.00%                | 0 | 1     |
| 2 | I am aware of<br>the Student<br>Government<br>as my<br>representativ<br>e voice in<br>college affairs | 100.00%           | 1 | 0.00%             | 0 | 0.00%                         | 0 | 0.00%                | 0 | 0.00%                | 0 | 1     |
| 3 | I am aware of<br>how my<br>student fees<br>are used to<br>support<br>campus<br>events                 | 100.00%           | 1 | 0.00%             | 0 | 0.00%                         | 0 | 0.00%                | 0 | 0.00%                | 0 | 1     |

| # | Question                                               | Strongly<br>agree |   | Somewhat<br>agree |   | Neither agree<br>nor disagree |   | Somewhat<br>disagree |   | Strongly<br>disagree |   | Total |
|---|--------------------------------------------------------|-------------------|---|-------------------|---|-------------------------------|---|----------------------|---|----------------------|---|-------|
| 4 | I am aware of<br>student<br>organizations<br>on campus | 100.00%           | 1 | 0.00%             | 0 | 0.00%                         | 0 | 0.00%                | 0 | 0.00%                | 0 | 1     |
| 5 | I use the<br>Student<br>Union<br>Building              | 100.00%           | 1 | 0.00%             | 0 | 0.00%                         | 0 | 0.00%                | 0 | 0.00%                | 0 | 1     |
| 6 | I have attended a Student Services sponsored event     | 100.00%           | 1 | 0.00%             | 0 | 0.00%                         | 0 | 0.00%                | 0 | 0.00%                | 0 | 1     |
| 7 | I feel well informed about campus events and activitie | 0.00%             | 0 | 100.00%           | 1 | 0.00%                         | 0 | 0.00%                | 0 | 0.00%                | 0 | 1     |

| # | Question                                    | Strongly<br>agree |   | Somewhat agree |   | Neither agree<br>nor disagree |   | Somewhat<br>disagree |   | Strongly<br>disagree |   | Total |
|---|---------------------------------------------|-------------------|---|----------------|---|-------------------------------|---|----------------------|---|----------------------|---|-------|
| 8 | Voting in school elections was easy for me  | 0.00%             | 0 | 100.00%        | 1 | 0.00%                         | 0 | 0.00%                | 0 | 0.00%                | 0 | 1     |
| 9 | The events on campus offered a good variety | 0.00%             | 0 | 100.00%        | 1 | 0.00%                         | 0 | 0.00%                | 0 | 0.00%                | 0 | 1     |