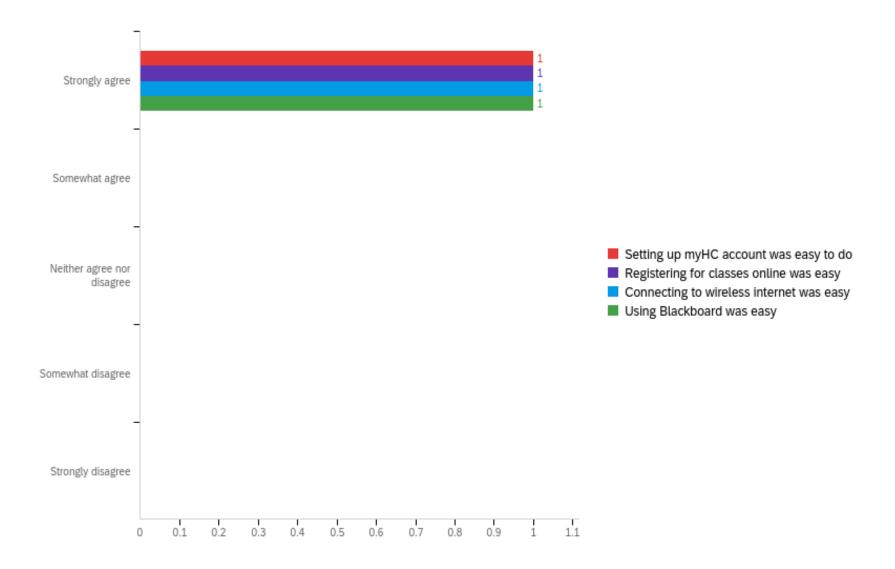

Q8 - Please select an answer that you feel accurately portrays your experience with...

| # | Field                                         | Minimum | Maximum | Mean | Std Deviation | Variance | Count |
|---|-----------------------------------------------|---------|---------|------|---------------|----------|-------|
| 1 | Setting up<br>myHC account<br>was easy to do  | 1.00    | 1.00    | 1.00 | 0.00          | 0.00     | 1     |
| 2 | Registering for<br>classes online<br>was easy | 1.00    | 1.00    | 1.00 | 0.00          | 0.00     | 1     |
| 3 | Connecting to wireless internet was easy      | 1.00    | 1.00    | 1.00 | 0.00          | 0.00     | 1     |
| 4 | Using<br>Blackboard<br>was easy               | 1.00    | 1.00    | 1.00 | 0.00          | 0.00     | 1     |

| # | Question                                         | Strongly agree |   | Somewhat<br>agree |   | Neither agree<br>nor disagree |   | Somewhat<br>disagree |   | Strongly<br>disagree |   | Total |
|---|--------------------------------------------------|----------------|---|-------------------|---|-------------------------------|---|----------------------|---|----------------------|---|-------|
| 1 | Setting up<br>myHC<br>account was<br>easy to do  | 100.00%        | 1 | 0.00%             | 0 | 0.00%                         | 0 | 0.00%                | 0 | 0.00%                | 0 | 1     |
| 2 | Registering<br>for classes<br>online was<br>easy | 100.00%        | 1 | 0.00%             | 0 | 0.00%                         | 0 | 0.00%                | 0 | 0.00%                | 0 | 1     |
| 3 | Connecting to wireless internet was easy         | 100.00%        | 1 | 0.00%             | 0 | 0.00%                         | 0 | 0.00%                | 0 | 0.00%                | 0 | 1     |
| 4 | Using<br>Blackboard<br>was easy                  | 100.00%        | 1 | 0.00%             | 0 | 0.00%                         | 0 | 0.00%                | 0 | 0.00%                | 0 | 1     |