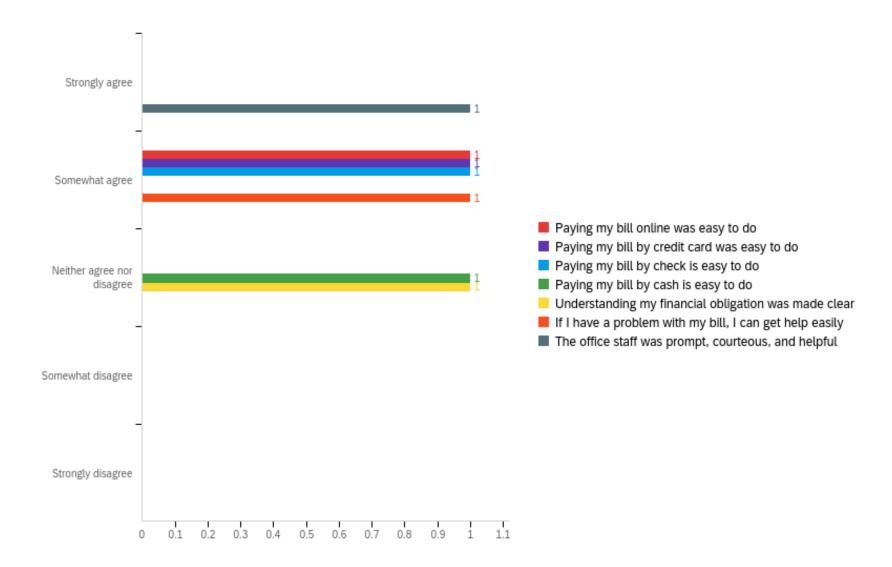

Q6 - Please select an answer that you feel accurately portrays your experience with...

| # | Field                                                         | Minimum | Maximum | Mean | Std Deviation | Variance | Count |
|---|---------------------------------------------------------------|---------|---------|------|---------------|----------|-------|
| 1 | Paying my bill online was easy to do                          | 2.00    | 2.00    | 2.00 | 0.00          | 0.00     | 1     |
| 2 | Paying my bill<br>by credit card<br>was easy to do            | 2.00    | 2.00    | 2.00 | 0.00          | 0.00     | 1     |
| 3 | Paying my bill<br>by check is<br>easy to do                   | 2.00    | 2.00    | 2.00 | 0.00          | 0.00     | 1     |
| 4 | Paying my bill<br>by cash is easy<br>to do                    | 3.00    | 3.00    | 3.00 | 0.00          | 0.00     | 1     |
| 5 | Understanding<br>my financial<br>obligation was<br>made clear | 3.00    | 3.00    | 3.00 | 0.00          | 0.00     | 1     |

| # | Field                                                               | Minimum | Maximum | Mean | Std Deviation | Variance | Count |
|---|---------------------------------------------------------------------|---------|---------|------|---------------|----------|-------|
| 6 | If I have a<br>problem with<br>my bill, I can<br>get help<br>easily | 2.00    | 2.00    | 2.00 | 0.00          | 0.00     | 1     |
| 7 | The office<br>staff was<br>prompt,<br>courteous,<br>and helpful     | 1.00    | 1.00    | 1.00 | 0.00          | 0.00     | 1     |

| # | Question                                                          | Strongly<br>agree |   | Somewhat<br>agree |   | Neither agree<br>nor disagree |   | Somewhat<br>disagree |   | Strongly<br>disagree |   | Total |
|---|-------------------------------------------------------------------|-------------------|---|-------------------|---|-------------------------------|---|----------------------|---|----------------------|---|-------|
| 1 | Paying my bill<br>online was<br>easy to do                        | 0.00%             | 0 | 100.00%           | 1 | 0.00%                         | 0 | 0.00%                | 0 | 0.00%                | 0 | 1     |
| 2 | Paying my bill<br>by credit card<br>was easy to<br>do             | 0.00%             | 0 | 100.00%           | 1 | 0.00%                         | 0 | 0.00%                | 0 | 0.00%                | 0 | 1     |
| 3 | Paying my bill<br>by check is<br>easy to do                       | 0.00%             | 0 | 100.00%           | 1 | 0.00%                         | 0 | 0.00%                | 0 | 0.00%                | 0 | 1     |
| 4 | Paying my bill<br>by cash is<br>easy to do                        | 0.00%             | 0 | 0.00%             | 0 | 100.00%                       | 1 | 0.00%                | 0 | 0.00%                | 0 | 1     |
| 5 | Understandin<br>g my financial<br>obligation<br>was made<br>clear | 0.00%             | 0 | 0.00%             | 0 | 100.00%                       | 1 | 0.00%                | 0 | 0.00%                | 0 | 1     |

| # | Question                                                         | Strongly<br>agree |   | Somewhat agree |   | Neither agree<br>nor disagree |   | Somewhat<br>disagree |   | Strongly<br>disagree |   | Total |
|---|------------------------------------------------------------------|-------------------|---|----------------|---|-------------------------------|---|----------------------|---|----------------------|---|-------|
| 6 | If I have a<br>problem with<br>my bill, I can<br>get help easily | 0.00%             | 0 | 100.00%        | 1 | 0.00%                         | 0 | 0.00%                | 0 | 0.00%                | 0 | 1     |
| 7 | The office staff was prompt, courteous, and helpful              | 100.00%           | 1 | 0.00%          | 0 | 0.00%                         | 0 | 0.00%                | 0 | 0.00%                | 0 | 1     |