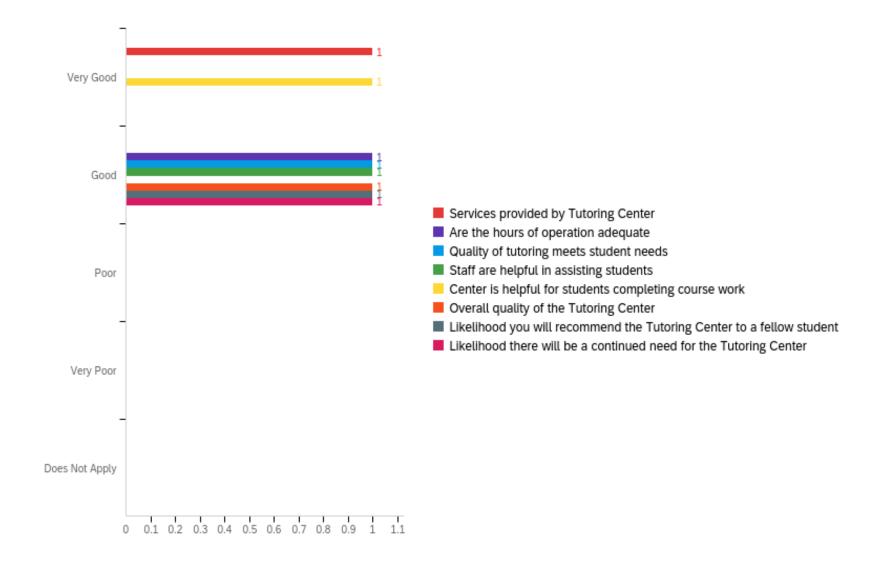

Q14 - Please rate your experience/opinion concerning the Tutoring Center.

| # | Field                                                             | Minimum | Maximum | Mean | Std Deviation | Variance | Count |
|---|-------------------------------------------------------------------|---------|---------|------|---------------|----------|-------|
| 1 | Services<br>provided by<br>Tutoring<br>Center                     | 1.00    | 1.00    | 1.00 | 0.00          | 0.00     | 1     |
| 2 | Are the hours of operation adequate                               | 2.00    | 2.00    | 2.00 | 0.00          | 0.00     | 1     |
| 3 | Quality of tutoring meets student needs                           | 2.00    | 2.00    | 2.00 | 0.00          | 0.00     | 1     |
| 4 | Staff are<br>helpful in<br>assisting<br>students                  | 2.00    | 2.00    | 2.00 | 0.00          | 0.00     | 1     |
| 5 | Center is<br>helpful for<br>students<br>completing<br>course work | 1.00    | 1.00    | 1.00 | 0.00          | 0.00     | 1     |

| # | Field                                                                            | Minimum | Maximum | Mean | Std Deviation | Variance | Count |
|---|----------------------------------------------------------------------------------|---------|---------|------|---------------|----------|-------|
| 6 | Overall quality of the Tutoring Center                                           | 2.00    | 2.00    | 2.00 | 0.00          | 0.00     | 1     |
| 7 | Likelihood you will recommend the Tutoring Center to a fellow student            | 2.00    | 2.00    | 2.00 | 0.00          | 0.00     | 1     |
| 8 | Likelihood<br>there will be a<br>continued<br>need for the<br>Tutoring<br>Center | 2.00    | 2.00    | 2.00 | 0.00          | 0.00     | 1     |

| # | Question                                              | Very Good |   | Good    |   | Poor  |   | Very Poor |   | Does Not<br>Apply |   | Total |
|---|-------------------------------------------------------|-----------|---|---------|---|-------|---|-----------|---|-------------------|---|-------|
| 1 | Services<br>provided by<br>Tutoring<br>Center         | 100.00%   | 1 | 0.00%   | 0 | 0.00% | 0 | 0.00%     | 0 | 0.00%             | 0 | 1     |
| 2 | Are the hours of operation adequate                   | 0.00%     | 0 | 100.00% | 1 | 0.00% | 0 | 0.00%     | 0 | 0.00%             | 0 | 1     |
| 3 | Quality of<br>tutoring<br>meets<br>student needs      | 0.00%     | 0 | 100.00% | 1 | 0.00% | 0 | 0.00%     | 0 | 0.00%             | 0 | 1     |
| 4 | Staff are<br>helpful in<br>assisting<br>students      | 0.00%     | 0 | 100.00% | 1 | 0.00% | 0 | 0.00%     | 0 | 0.00%             | 0 | 1     |
| 5 | Center is helpful for students completing course work | 100.00%   | 1 | 0.00%   | 0 | 0.00% | 0 | 0.00%     | 0 | 0.00%             | 0 | 1     |

| # | Question                                                                                | Very Good |   | Good    |   | Poor  |   | Very Poor |   | Does Not<br>Apply |   | Total |
|---|-----------------------------------------------------------------------------------------|-----------|---|---------|---|-------|---|-----------|---|-------------------|---|-------|
| 6 | Overall<br>quality of the<br>Tutoring<br>Center                                         | 0.00%     | 0 | 100.00% | 1 | 0.00% | 0 | 0.00%     | 0 | 0.00%             | 0 | 1     |
| 7 | Likelihood<br>you will<br>recommend<br>the Tutoring<br>Center to a<br>fellow<br>student | 0.00%     | 0 | 100.00% | 1 | 0.00% | 0 | 0.00%     | 0 | 0.00%             | 0 | 1     |
| 8 | Likelihood<br>there will be a<br>continued<br>need for the<br>Tutoring<br>Center        | 0.00%     | 0 | 100.00% | 1 | 0.00% | 0 | 0.00%     | 0 | 0.00%             | 0 | 1     |