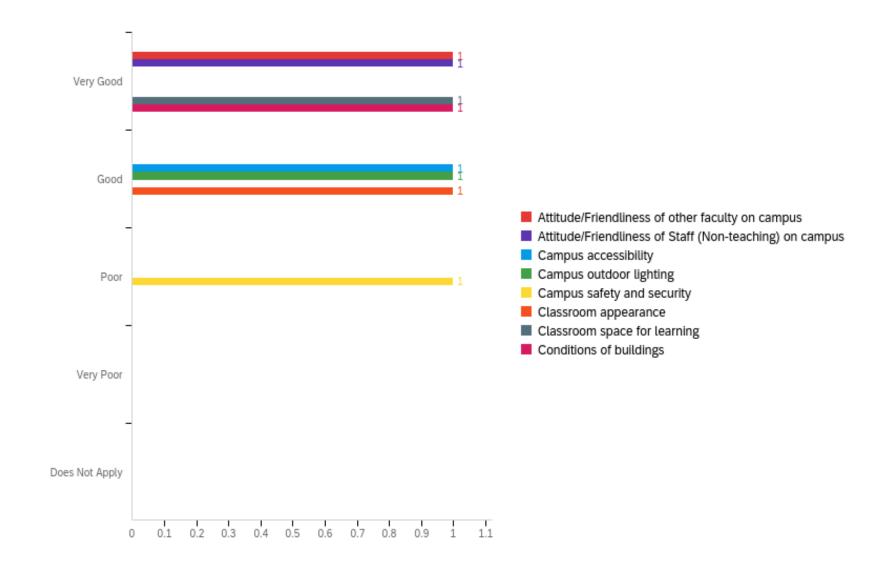

| # | Field                                                    | Minimum | Maximum | Mean | Std Deviation | Variance | Count |
|---|----------------------------------------------------------|---------|---------|------|---------------|----------|-------|
| 1 | Attitude/Frien dliness of other faculty on campus        | 1.00    | 1.00    | 1.00 | 0.00          | 0.00     | 1     |
| 2 | Attitude/Frien dliness of Staff (Non-teaching) on campus | 1.00    | 1.00    | 1.00 | 0.00          | 0.00     | 1     |
| 3 | Campus<br>accessibility                                  | 2.00    | 2.00    | 2.00 | 0.00          | 0.00     | 1     |
| 4 | Campus<br>outdoor<br>lighting                            | 2.00    | 2.00    | 2.00 | 0.00          | 0.00     | 1     |
| 5 | Campus safety and security                               | 3.00    | 3.00    | 3.00 | 0.00          | 0.00     | 1     |

| # | Field                              | Minimum | Maximum | Mean | Std Deviation | Variance | Count |
|---|------------------------------------|---------|---------|------|---------------|----------|-------|
| 6 | Classroom appearance               | 2.00    | 2.00    | 2.00 | 0.00          | 0.00     | 1     |
| 7 | Classroom<br>space for<br>learning | 1.00    | 1.00    | 1.00 | 0.00          | 0.00     | 1     |
| 8 | Conditions of buildings            | 1.00    | 1.00    | 1.00 | 0.00          | 0.00     | 1     |

| # | Question                                                              | Very Good |   | Good    |   | Poor    |   | Very Poor |   | Does Not Apply |   | Total |
|---|-----------------------------------------------------------------------|-----------|---|---------|---|---------|---|-----------|---|----------------|---|-------|
| 1 | Attitude/Frien dliness of other faculty on campus                     | 100.00%   | 1 | 0.00%   | 0 | 0.00%   | 0 | 0.00%     | 0 | 0.00%          | 0 | 1     |
| 2 | Attitude/Frien<br>dliness of<br>Staff (Non-<br>teaching) on<br>campus | 100.00%   | 1 | 0.00%   | 0 | 0.00%   | 0 | 0.00%     | 0 | 0.00%          | 0 | 1     |
| 3 | Campus<br>accessibility                                               | 0.00%     | 0 | 100.00% | 1 | 0.00%   | 0 | 0.00%     | 0 | 0.00%          | 0 | 1     |
| 4 | Campus<br>outdoor<br>lighting                                         | 0.00%     | 0 | 100.00% | 1 | 0.00%   | 0 | 0.00%     | 0 | 0.00%          | 0 | 1     |
| 5 | Campus<br>safety and<br>security                                      | 0.00%     | 0 | 0.00%   | 0 | 100.00% | 1 | 0.00%     | 0 | 0.00%          | 0 | 1     |

| # | Question                           | Very Good |   | Good    |   | Poor  |   | Very Poor |   | Does Not<br>Apply |   | Total |
|---|------------------------------------|-----------|---|---------|---|-------|---|-----------|---|-------------------|---|-------|
| 6 | Classroom appearance               | 0.00%     | 0 | 100.00% | 1 | 0.00% | 0 | 0.00%     | 0 | 0.00%             | 0 | 1     |
| 7 | Classroom<br>space for<br>learning | 100.00%   | 1 | 0.00%   | 0 | 0.00% | 0 | 0.00%     | 0 | 0.00%             | 0 | 1     |
| 8 | Conditions of buildings            | 100.00%   | 1 | 0.00%   | 0 | 0.00% | 0 | 0.00%     | 0 | 0.00%             | 0 | 1     |