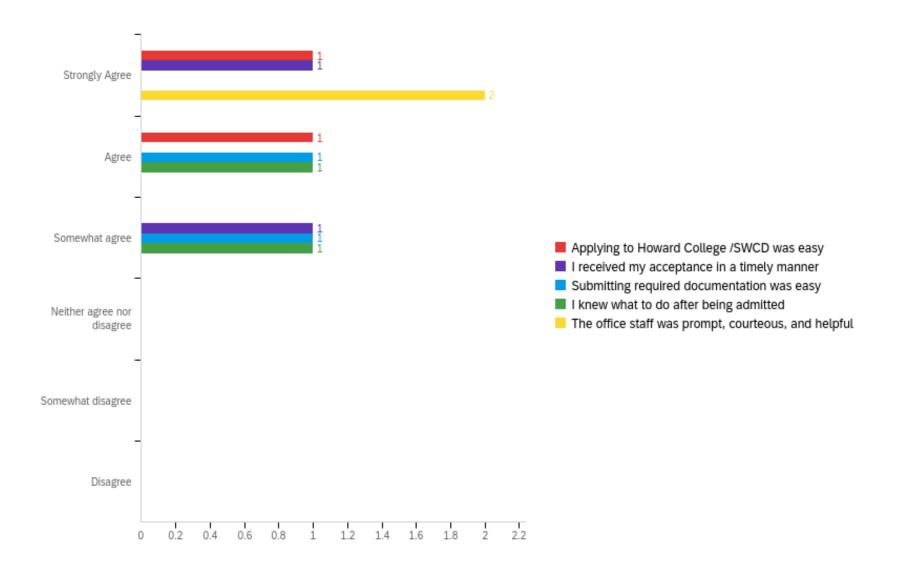

# DualCredit

| Answer | % | Count |
|--------|---|-------|
| Total  |   |       |

Q1 - Please select an answer that you feel accurately portrays your experience with...

| # | Field                                                | Minimum | Maximum | Mean | Std Deviation | Variance | Count |
|---|------------------------------------------------------|---------|---------|------|---------------|----------|-------|
| 1 | Applying to<br>Howard<br>College /SWCD<br>was easy   | 1.00    | 2.00    | 1.50 | 0.50          | 0.25     | 2     |
| 2 | I received my<br>acceptance in<br>a timely<br>manner | 1.00    | 3.00    | 2.00 | 1.00          | 1.00     | 2     |
| 3 | Submitting required documentation was easy           | 2.00    | 3.00    | 2.50 | 0.50          | 0.25     | 2     |
| 4 | I knew what to<br>do after being<br>admitted         | 2.00    | 3.00    | 2.50 | 0.50          | 0.25     | 2     |
| 5 | The office staff was prompt, courteous, and helpful  | 1.00    | 1.00    | 1.00 | 0.00          | 0.00     | 2     |

| # | Question                                              | Strongly<br>Agree |   | Agree  |   | Somewhat<br>agree |   | Neither agree<br>nor disagree |   | Somewhat<br>disagree |   | Disagree |   | Total |
|---|-------------------------------------------------------|-------------------|---|--------|---|-------------------|---|-------------------------------|---|----------------------|---|----------|---|-------|
| 1 | Applying to<br>Howard<br>College<br>/SWCD was<br>easy | 50.00%            | 1 | 50.00% | 1 | 0.00%             | 0 | 0.00%                         | 0 | 0.00%                | 0 | 0.00%    | 0 | 2     |
| 2 | I received my<br>acceptance in<br>a timely<br>manner  | 50.00%            | 1 | 0.00%  | 0 | 50.00%            | 1 | 0.00%                         | 0 | 0.00%                | 0 | 0.00%    | 0 | 2     |
| 3 | Submitting required documentation was easy            | 0.00%             | 0 | 50.00% | 1 | 50.00%            | 1 | 0.00%                         | 0 | 0.00%                | 0 | 0.00%    | 0 | 2     |
| 4 | I knew what<br>to do after<br>being<br>admitted       | 0.00%             | 0 | 50.00% | 1 | 50.00%            | 1 | 0.00%                         | 0 | 0.00%                | 0 | 0.00%    | 0 | 2     |
| 5 | The office staff was prompt, courteous, and helpful   | 100.00%           | 2 | 0.00%  | 0 | 0.00%             | 0 | 0.00%                         | 0 | 0.00%                | 0 | 0.00%    | 0 | 2     |