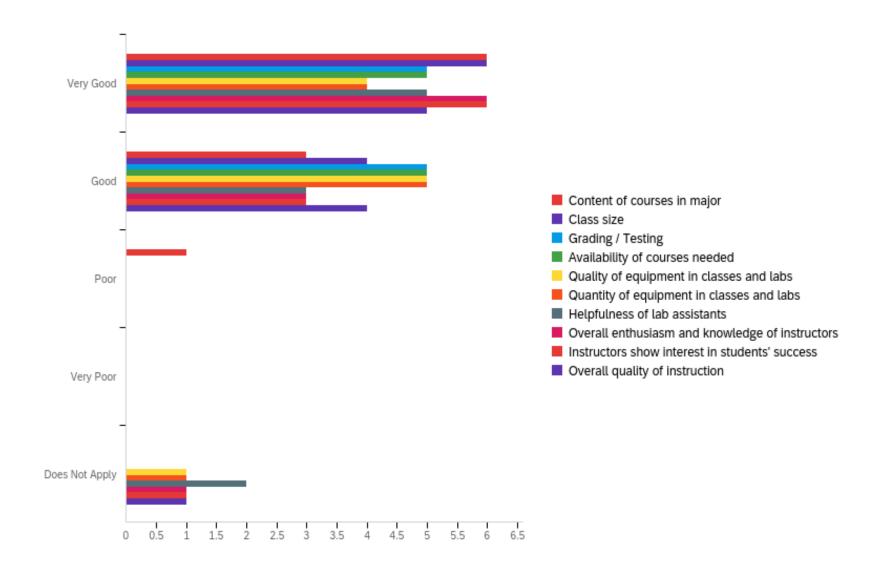

Q18 - How would you evaluate your courses at Howard College / SWCID?

# Q18 - How would you evaluate your courses at Howard College / SWCID?

| # | Question                                  | Very Good |   | Good   |   | Poor   |   | Very Poor |   | Does Not<br>Apply |   | Total |
|---|-------------------------------------------|-----------|---|--------|---|--------|---|-----------|---|-------------------|---|-------|
| 1 | Content of courses in major               | 60.00%    | 6 | 30.00% | 3 | 10.00% | 1 | 0.00%     | 0 | 0.00%             | 0 | 10    |
| 2 | Class size                                | 60.00%    | 6 | 40.00% | 4 | 0.00%  | 0 | 0.00%     | 0 | 0.00%             | 0 | 10    |
| 3 | Grading /<br>Testing                      | 50.00%    | 5 | 50.00% | 5 | 0.00%  | 0 | 0.00%     | 0 | 0.00%             | 0 | 10    |
| 4 | Availability of courses needed            | 50.00%    | 5 | 50.00% | 5 | 0.00%  | 0 | 0.00%     | 0 | 0.00%             | 0 | 10    |
| 5 | Quality of equipment in classes and labs  | 40.00%    | 4 | 50.00% | 5 | 0.00%  | 0 | 0.00%     | 0 | 10.00%            | 1 | 10    |
| 6 | Quantity of equipment in classes and labs | 40.00%    | 4 | 50.00% | 5 | 0.00%  | 0 | 0.00%     | 0 | 10.00%            | 1 | 10    |

# Q18 - How would you evaluate your courses at Howard College / SWCID?

| #  | Question                                                | Very Good |   | Good   |   | Poor  |   | Very Poor |   | Does Not<br>Apply |   | Total |
|----|---------------------------------------------------------|-----------|---|--------|---|-------|---|-----------|---|-------------------|---|-------|
| 7  | Helpfulness of lab assistants                           | 50.00%    | 5 | 30.00% | 3 | 0.00% | 0 | 0.00%     | 0 | 20.00%            | 2 | 10    |
| 8  | Overall enthusiasm and knowledge of instructors         | 60.00%    | 6 | 30.00% | 3 | 0.00% | 0 | 0.00%     | 0 | 10.00%            | 1 | 10    |
| 9  | Instructors<br>show interest<br>in students'<br>success | 60.00%    | 6 | 30.00% | 3 | 0.00% | 0 | 0.00%     | 0 | 10.00%            | 1 | 10    |
| 10 | Overall<br>quality of<br>instruction                    | 50.00%    | 5 | 40.00% | 4 | 0.00% | 0 | 0.00%     | 0 | 10.00%            | 1 | 10    |