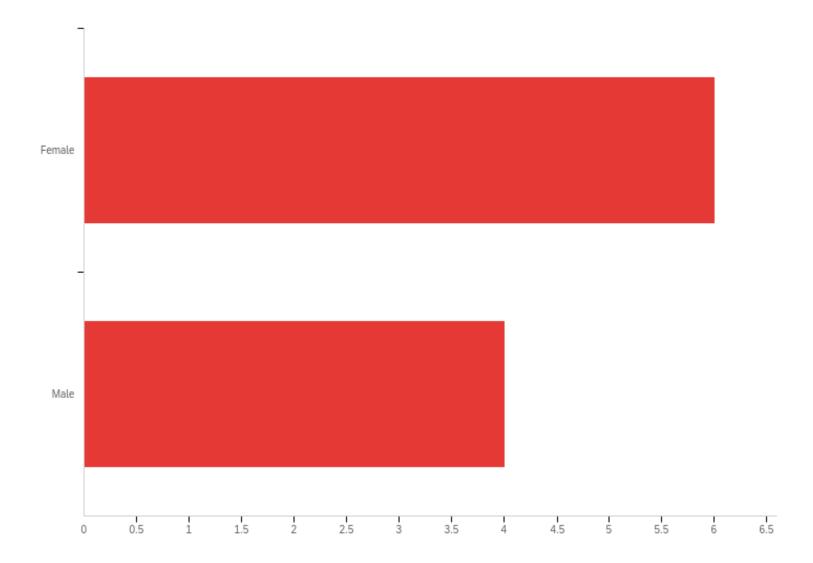

#### Sex

| # | Answer | %      | Count |
|---|--------|--------|-------|
| 1 | Female | 60.00% | 6     |
| 2 | Male   | 40.00% | 4     |
|   | Total  | 100%   | 10    |