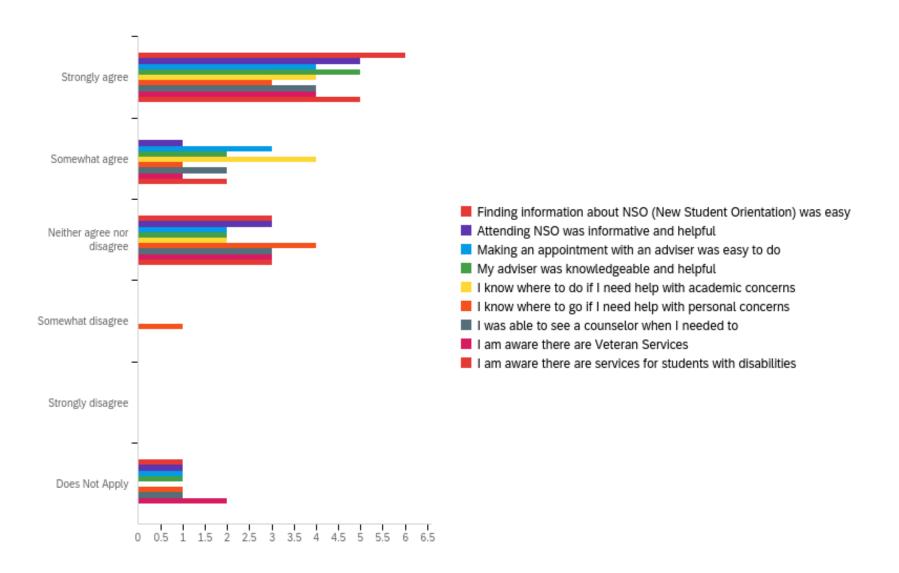

Q7 - Please select an answer that you feel accurately portrays your experience with...

| # | Question                                                         | Strongly<br>agree | Somewhat<br>agree |   | Neither agree<br>nor disagree |   | Somewhat<br>disagree |   | Strongly<br>disagree |   | Does<br>Not<br>Apply |   | Total |
|---|------------------------------------------------------------------|-------------------|-------------------|---|-------------------------------|---|----------------------|---|----------------------|---|----------------------|---|-------|
| 1 | Finding information about NSO (New Student Orientation) was easy | 60.00% 6          | 0.00%             | 0 | 30.00%                        | 3 | 0.00%                | 0 | 0.00%                | 0 | 10.00%               | 1 | 10    |
| 2 | Attending<br>NSO was<br>informative<br>and helpful               | 50.00% 5          | 10.00%            | 1 | 30.00%                        | 3 | 0.00%                | 0 | 0.00%                | 0 | 10.00%               | 1 | 10    |
| 3 | Making an appointment with an adviser was easy to do             | 40.00% 4          | 30.00%            | 3 | 20.00%                        | 2 | 0.00%                | 0 | 0.00%                | 0 | 10.00%               | 1 | 10    |
| 4 | My adviser<br>was<br>knowledgeabl<br>e and helpful               | 50.00% 5          | 20.00%            | 2 | 20.00%                        | 2 | 0.00%                | 0 | 0.00%                | 0 | 10.00%               | 1 | 10    |

| # | Question                                                             | Strongly<br>agree |   | Somewhat<br>agree |   | Neither agree<br>nor disagree |   | Somewhat<br>disagree |   | Strongly<br>disagree |   | Does Not<br>Apply |   | Total |
|---|----------------------------------------------------------------------|-------------------|---|-------------------|---|-------------------------------|---|----------------------|---|----------------------|---|-------------------|---|-------|
| 5 | I know where<br>to do if I need<br>help with<br>academic<br>concerns | 40.00%            | 4 | 40.00%            | 4 | 20.00%                        | 2 | 0.00%                | 0 | 0.00%                | 0 | 0.00%             | 0 | 10    |
| 6 | I know where<br>to go if I need<br>help with<br>personal<br>concerns | 30.00%            | 3 | 10.00%            | 1 | 40.00%                        | 4 | 10.00%               | 1 | 0.00%                | 0 | 10.00%            | 1 | 10    |
| 7 | I was able to<br>see a<br>counselor<br>when I<br>needed to           | 40.00%            | 4 | 20.00%            | 2 | 30.00%                        | 3 | 0.00%                | 0 | 0.00%                | 0 | 10.00%            | 1 | 10    |
| 8 | I am aware<br>there are<br>Veteran<br>Services                       | 40.00%            | 4 | 10.00%            | 1 | 30.00%                        | 3 | 0.00%                | 0 | 0.00%                | 0 | 20.00%            | 2 | 10    |

| # | Question                                                                 | Strongly<br>agree |   | Somewhat<br>agree |   | Neither agree<br>nor disagree |   | Somewhat<br>disagree |   | Strongly<br>disagree |   | Does<br>Not<br>Apply |   | Total |
|---|--------------------------------------------------------------------------|-------------------|---|-------------------|---|-------------------------------|---|----------------------|---|----------------------|---|----------------------|---|-------|
| 9 | I am aware<br>there are<br>services for<br>students with<br>disabilities | 50.00%            | 5 | 20.00%            | 2 | 30.00%                        | 3 | 0.00%                | 0 | 0.00%                | 0 | 0.00%                | 0 | 10    |