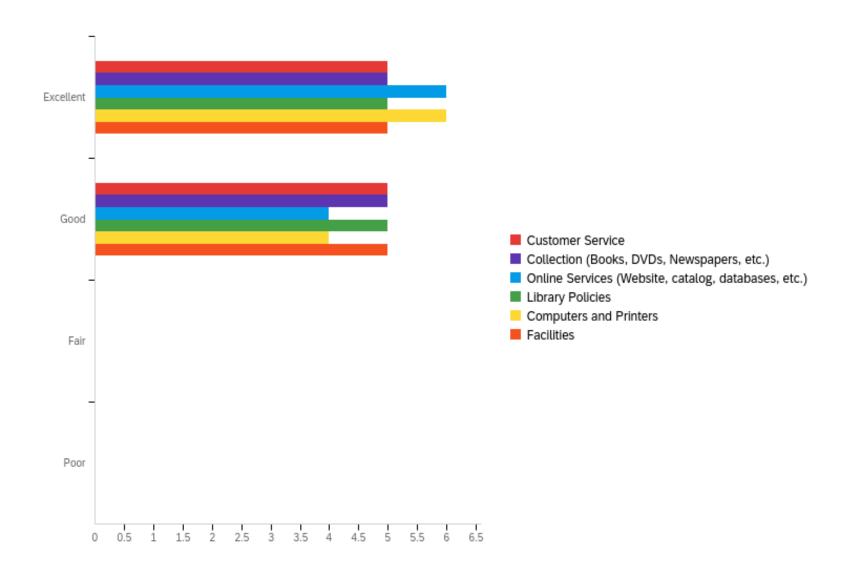

### Q13 - Please rate each of the following library services

# Q13 - Please rate each of the following library services

| # | Question                                            | Excellent |   | Good   |   | Fair  |   | Poor  |   | Total |
|---|-----------------------------------------------------|-----------|---|--------|---|-------|---|-------|---|-------|
| 1 | Customer<br>Service                                 | 50.00%    | 5 | 50.00% | 5 | 0.00% | 0 | 0.00% | 0 | 10    |
| 2 | Collection<br>(Books, DVDs,<br>Newspapers,<br>etc.) | 50.00%    | 5 | 50.00% | 5 | 0.00% | 0 | 0.00% | 0 | 10    |
| 3 | Online Services (Website, catalog, databases, etc.) | 60.00%    | 6 | 40.00% | 4 | 0.00% | 0 | 0.00% | 0 | 10    |
| 4 | Library<br>Policies                                 | 50.00%    | 5 | 50.00% | 5 | 0.00% | 0 | 0.00% | 0 | 10    |
| 5 | Computers and Printers                              | 60.00%    | 6 | 40.00% | 4 | 0.00% | 0 | 0.00% | 0 | 10    |
| 6 | Facilities                                          | 50.00%    | 5 | 50.00% | 5 | 0.00% | 0 | 0.00% | 0 | 10    |