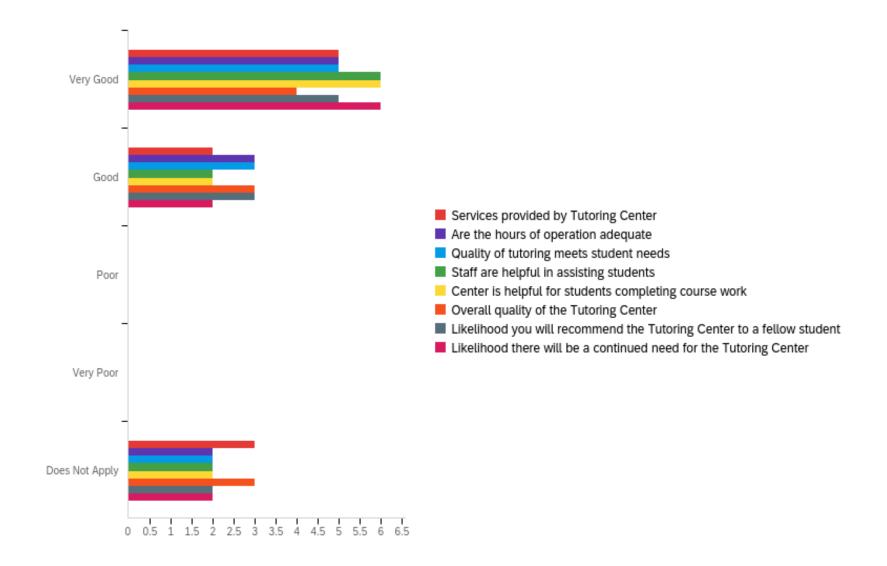

Q14 - Please rate your experience/opinion concerning the Tutoring Center.

Q14 - Please rate your experience/opinion concerning the Tutoring Center.

# Q14 - Please rate your experience/opinion concerning the Tutoring Center.

| # | Question                                              | Very Good |   | Good   |   | Poor  |   | Very Poor |   | Does Not<br>Apply |   | Total |
|---|-------------------------------------------------------|-----------|---|--------|---|-------|---|-----------|---|-------------------|---|-------|
| 1 | Services<br>provided by<br>Tutoring<br>Center         | 50.00%    | 5 | 20.00% | 2 | 0.00% | 0 | 0.00%     | 0 | 30.00%            | 3 | 10    |
| 2 | Are the hours of operation adequate                   | 50.00%    | 5 | 30.00% | 3 | 0.00% | 0 | 0.00%     | 0 | 20.00%            | 2 | 10    |
| 3 | Quality of<br>tutoring<br>meets<br>student needs      | 50.00%    | 5 | 30.00% | 3 | 0.00% | 0 | 0.00%     | 0 | 20.00%            | 2 | 10    |
| 4 | Staff are<br>helpful in<br>assisting<br>students      | 60.00%    | 6 | 20.00% | 2 | 0.00% | 0 | 0.00%     | 0 | 20.00%            | 2 | 10    |
| 5 | Center is helpful for students completing course work | 60.00%    | 6 | 20.00% | 2 | 0.00% | 0 | 0.00%     | 0 | 20.00%            | 2 | 10    |

# Q14 - Please rate your experience/opinion concerning the Tutoring Center.

| # | Question                                                                         | Very Good |   | Good   |   | Poor  |   | Very Poor |   | Does Not<br>Apply |   | Total |
|---|----------------------------------------------------------------------------------|-----------|---|--------|---|-------|---|-----------|---|-------------------|---|-------|
| 6 | Overall<br>quality of the<br>Tutoring<br>Center                                  | 40.00%    | 4 | 30.00% | 3 | 0.00% | 0 | 0.00%     | 0 | 30.00%            | 3 | 10    |
| 7 | Likelihood you will recommend the Tutoring Center to a fellow student            | 50.00%    | 5 | 30.00% | 3 | 0.00% | 0 | 0.00%     | 0 | 20.00%            | 2 | 10    |
| 8 | Likelihood<br>there will be a<br>continued<br>need for the<br>Tutoring<br>Center | 60.00%    | 6 | 20.00% | 2 | 0.00% | 0 | 0.00%     | 0 | 20.00%            | 2 | 10    |