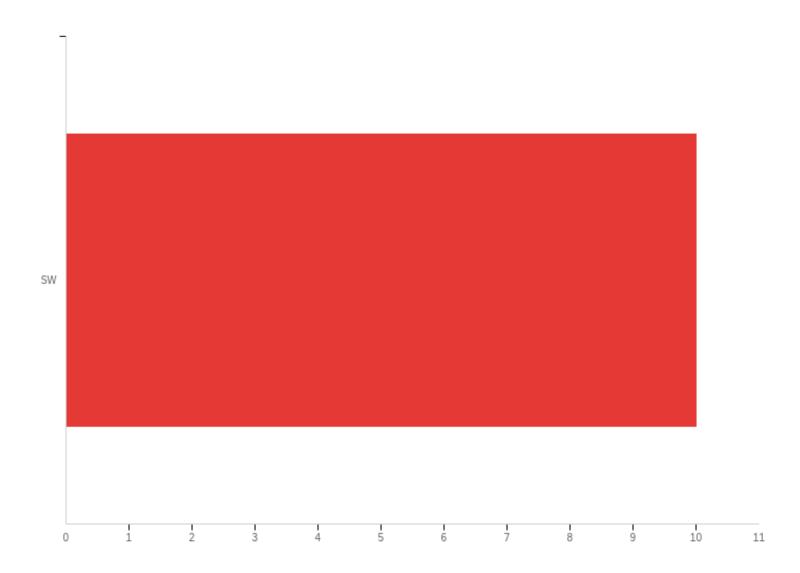

# CampusGroup

| # | Answer | %       | Count |
|---|--------|---------|-------|
| 1 | SW     | 100.00% | 10    |
|   | Total  | 100%    | 10    |