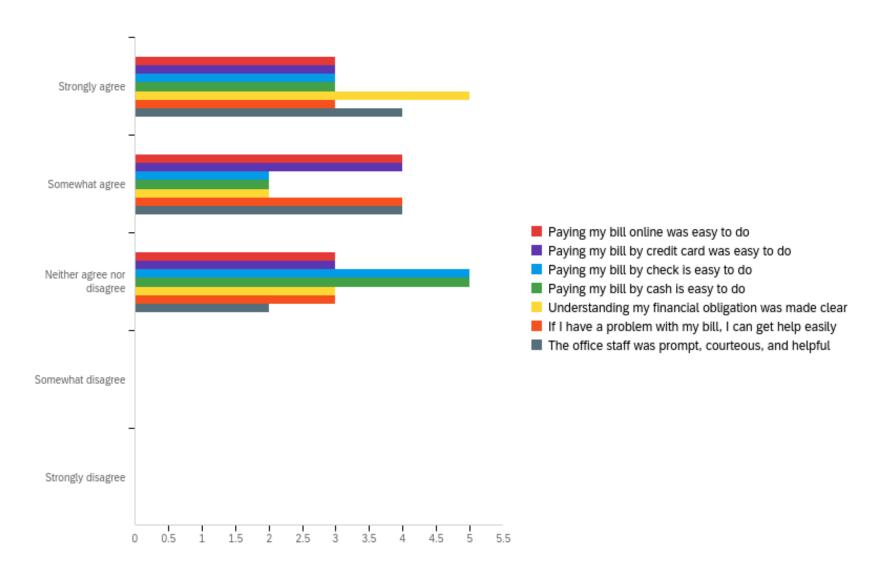

Q6 - Please select an answer that you feel accurately portrays your experience with...

| # | Question                                                      | Strongly agree |   | Somewhat agree |   | Neither agree<br>nor disagree |   | Somewhat<br>disagree |   | Strongly<br>disagree |   | Total |
|---|---------------------------------------------------------------|----------------|---|----------------|---|-------------------------------|---|----------------------|---|----------------------|---|-------|
| 1 | Paying my bill online was easy to do                          | 30.00%         | 3 | 40.00%         | 4 | 30.00%                        | 3 | 0.00%                | 0 | 0.00%                | 0 | 10    |
| 2 | Paying my bill<br>by credit card<br>was easy to do            | 30.00%         | 3 | 40.00%         | 4 | 30.00%                        | 3 | 0.00%                | 0 | 0.00%                | 0 | 10    |
| 3 | Paying my bill<br>by check is<br>easy to do                   | 30.00%         | 3 | 20.00%         | 2 | 50.00%                        | 5 | 0.00%                | 0 | 0.00%                | 0 | 10    |
| 4 | Paying my bill<br>by cash is easy<br>to do                    | 30.00%         | 3 | 20.00%         | 2 | 50.00%                        | 5 | 0.00%                | 0 | 0.00%                | 0 | 10    |
| 5 | Understanding<br>my financial<br>obligation was<br>made clear | 50.00%         | 5 | 20.00%         | 2 | 30.00%                        | 3 | 0.00%                | 0 | 0.00%                | 0 | 10    |

| # | Question                                                         | Strongly<br>agree |   | Somewhat<br>agree |   | Neither agree<br>nor disagree |   | Somewhat<br>disagree |   | Strongly<br>disagree |   | Total |
|---|------------------------------------------------------------------|-------------------|---|-------------------|---|-------------------------------|---|----------------------|---|----------------------|---|-------|
| 6 | If I have a<br>problem with<br>my bill, I can<br>get help easily | 30.00%            | 3 | 40.00%            | 4 | 30.00%                        | 3 | 0.00%                | 0 | 0.00%                | 0 | 10    |
| 7 | The office staff was prompt, courteous, and helpful              | 40.00%            | 4 | 40.00%            | 4 | 20.00%                        | 2 | 0.00%                | 0 | 0.00%                | 0 | 10    |