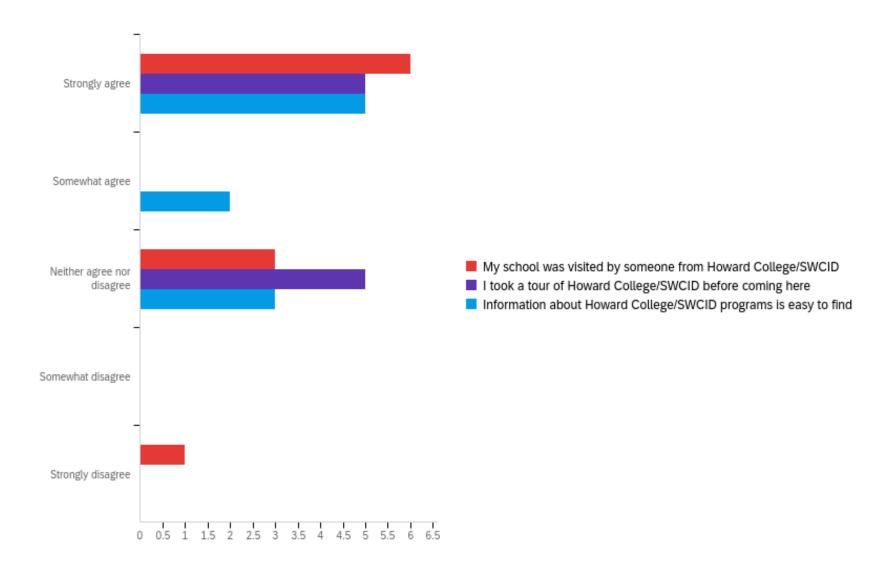

Q7 - Please select an answer that you feel accurately portrays your experience with...

| # | Question                                                                        | Strongly<br>agree |   | Somewhat<br>agree |   | Neither agree<br>nor disagree |   | Somewhat<br>disagree |   | Strongly<br>disagree |   | Total |
|---|---------------------------------------------------------------------------------|-------------------|---|-------------------|---|-------------------------------|---|----------------------|---|----------------------|---|-------|
| 1 | My school<br>was visited by<br>someone<br>from Howard<br>College/SWCI<br>D      | 60.00%            | 6 | 0.00%             | 0 | 30.00%                        | 3 | 0.00%                | 0 | 10.00%               | 1 | 10    |
| 2 | I took a tour<br>of Howard<br>College/SWCI<br>D before<br>coming here           | 50.00%            | 5 | 0.00%             | 0 | 50.00%                        | 5 | 0.00%                | 0 | 0.00%                | 0 | 10    |
| 3 | Information<br>about<br>Howard<br>College/SWCI<br>D programs is<br>easy to find | 50.00%            | 5 | 20.00%            | 2 | 30.00%                        | 3 | 0.00%                | 0 | 0.00%                | 0 | 10    |