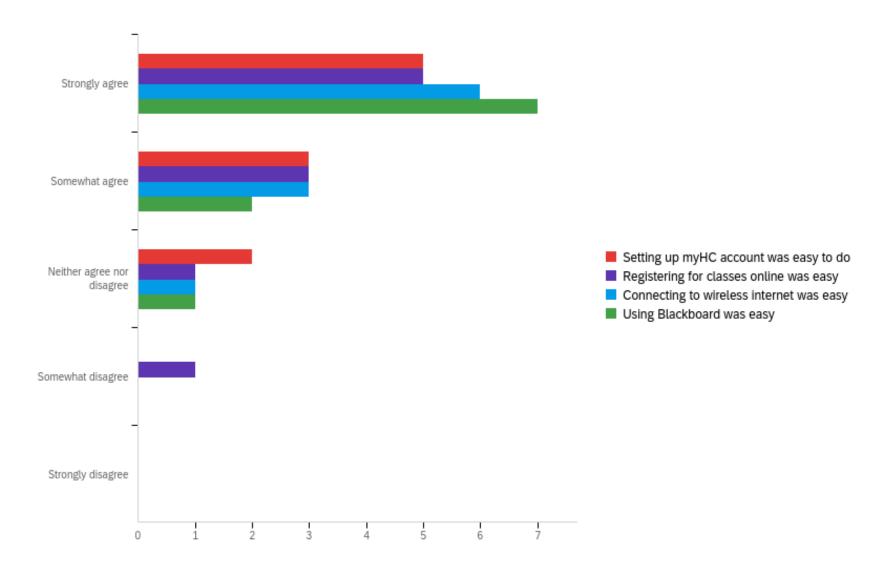

Q8 - Please select an answer that you feel accurately portrays your experience with...

| # | Question                                         | Strongly<br>agree |   | Somewhat<br>agree |   | Neither agree<br>nor disagree |   | Somewhat<br>disagree |   | Strongly<br>disagree |   | Total |
|---|--------------------------------------------------|-------------------|---|-------------------|---|-------------------------------|---|----------------------|---|----------------------|---|-------|
| 1 | Setting up<br>myHC<br>account was<br>easy to do  | 50.00%            | 5 | 30.00%            | 3 | 20.00%                        | 2 | 0.00%                | 0 | 0.00%                | 0 | 10    |
| 2 | Registering<br>for classes<br>online was<br>easy | 50.00%            | 5 | 30.00%            | 3 | 10.00%                        | 1 | 10.00%               | 1 | 0.00%                | 0 | 10    |
| 3 | Connecting to wireless internet was easy         | 60.00%            | 6 | 30.00%            | 3 | 10.00%                        | 1 | 0.00%                | 0 | 0.00%                | 0 | 10    |
| 4 | Using<br>Blackboard<br>was easy                  | 70.00%            | 7 | 20.00%            | 2 | 10.00%                        | 1 | 0.00%                | 0 | 0.00%                | 0 | 10    |