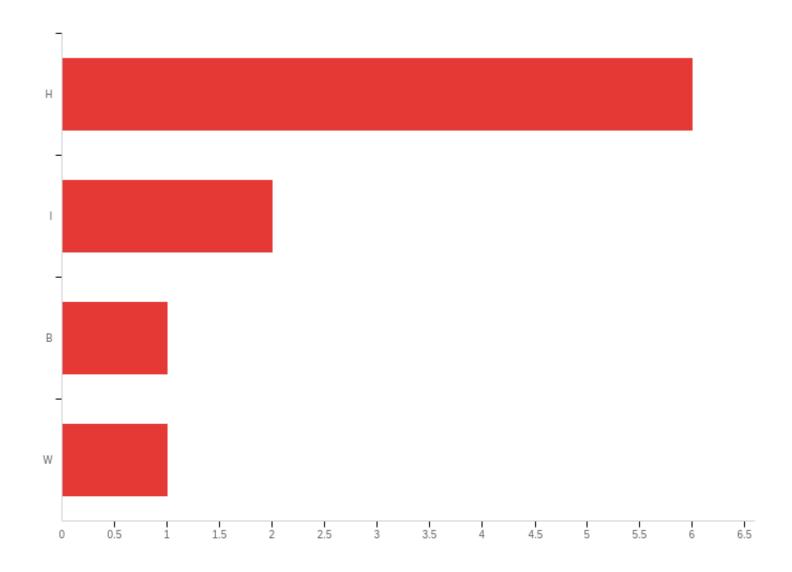

### WorkEth

| # | Answer | %      | Count |
|---|--------|--------|-------|
| 1 | Н      | 60.00% | 6     |
| 2 | I      | 20.00% | 2     |
| 3 | В      | 10.00% | 1     |
| 4 | W      | 10.00% | 1     |
|   | Total  | 100%   | 10    |