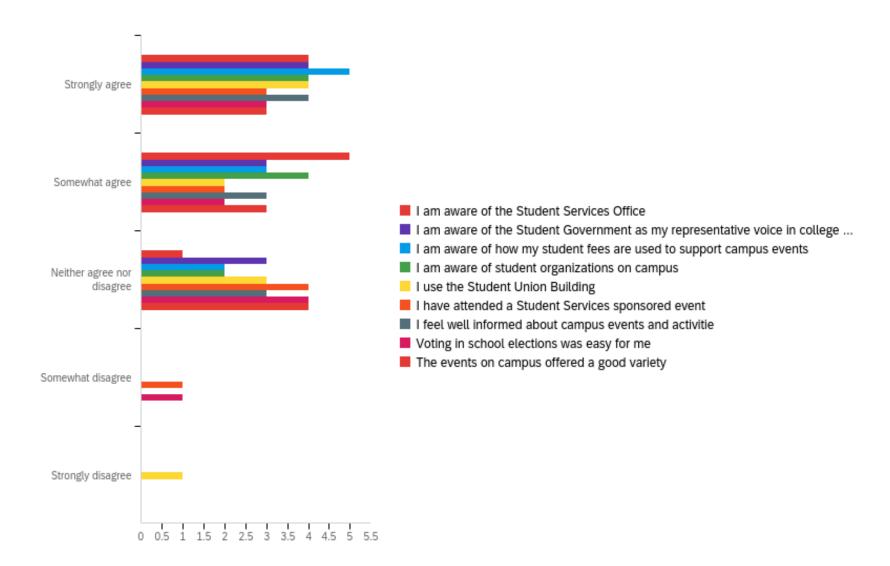

Q6 - Please select an answer that you feel accurately portrays your experience with...

| # | Question                                                                                              | Strongly<br>agree |   | Somewhat<br>agree |   | Neither agree<br>nor disagree |   | Somewhat<br>disagree |   | Strongly<br>disagree |   | Total |
|---|-------------------------------------------------------------------------------------------------------|-------------------|---|-------------------|---|-------------------------------|---|----------------------|---|----------------------|---|-------|
| 1 | I am aware of<br>the Student<br>Services<br>Office                                                    | 40.00%            | 4 | 50.00%            | 5 | 10.00%                        | 1 | 0.00%                | 0 | 0.00%                | 0 | 10    |
| 2 | I am aware of<br>the Student<br>Government<br>as my<br>representativ<br>e voice in<br>college affairs | 40.00%            | 4 | 30.00%            | 3 | 30.00%                        | 3 | 0.00%                | 0 | 0.00%                | 0 | 10    |
| 3 | I am aware of<br>how my<br>student fees<br>are used to<br>support<br>campus<br>events                 | 50.00%            | 5 | 30.00%            | 3 | 20.00%                        | 2 | 0.00%                | 0 | 0.00%                | 0 | 10    |

| # | Question                                               | Strongly<br>agree |   | Somewhat<br>agree |   | Neither agree<br>nor disagree |   | Somewhat<br>disagree |   | Strongly<br>disagree |   | Total |
|---|--------------------------------------------------------|-------------------|---|-------------------|---|-------------------------------|---|----------------------|---|----------------------|---|-------|
| 4 | I am aware of<br>student<br>organizations<br>on campus | 40.00%            | 4 | 40.00%            | 4 | 20.00%                        | 2 | 0.00%                | 0 | 0.00%                | 0 | 10    |
| 5 | I use the<br>Student<br>Union<br>Building              | 40.00%            | 4 | 20.00%            | 2 | 30.00%                        | 3 | 0.00%                | 0 | 10.00%               | 1 | 10    |
| 6 | I have attended a Student Services sponsored event     | 30.00%            | 3 | 20.00%            | 2 | 40.00%                        | 4 | 10.00%               | 1 | 0.00%                | 0 | 10    |
| 7 | I feel well informed about campus events and activitie | 40.00%            | 4 | 30.00%            | 3 | 30.00%                        | 3 | 0.00%                | 0 | 0.00%                | 0 | 10    |

| # | Question                                    | Strongly agree |   | Somewhat<br>agree |   | Neither agree<br>nor disagree |   | Somewhat<br>disagree |   | Strongly<br>disagree |   | Total |
|---|---------------------------------------------|----------------|---|-------------------|---|-------------------------------|---|----------------------|---|----------------------|---|-------|
| 8 | Voting in school elections was easy for me  | 30.00%         | 3 | 20.00%            | 2 | 40.00%                        | 4 | 10.00%               | 1 | 0.00%                | 0 | 10    |
| 9 | The events on campus offered a good variety | 30.00%         | 3 | 30.00%            | 3 | 40.00%                        | 4 | 0.00%                | 0 | 0.00%                | 0 | 10    |