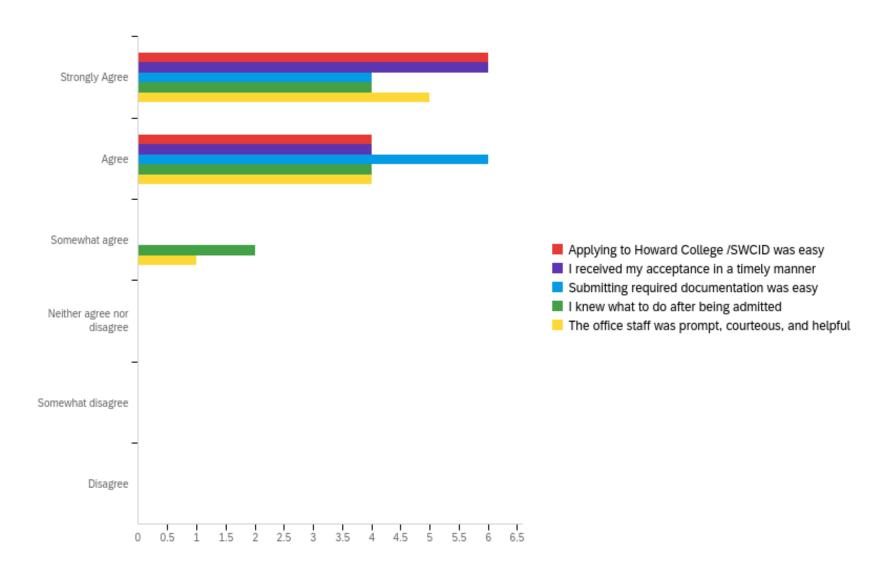

### DualCredit

| Answer | % | Count |
|--------|---|-------|
| Total  |   |       |

Q1 - Please select an answer that you feel accurately portrays your experience with...

| # | Question                                            | Strongly<br>Agree |   | Agree  |   | Somewhat<br>agree |   | Neither<br>agree nor<br>disagree |   | Somewhat<br>disagree |   | Disagree |   | Total |
|---|-----------------------------------------------------|-------------------|---|--------|---|-------------------|---|----------------------------------|---|----------------------|---|----------|---|-------|
| 1 | Applying to Howard College /SWCID was easy          | 60.00%            | 6 | 40.00% | 4 | 0.00%             | 0 | 0.00%                            | 0 | 0.00%                | 0 | 0.00%    | 0 | 10    |
| 2 | I received my acceptance in a timely manner         | 60.00%            | 6 | 40.00% | 4 | 0.00%             | 0 | 0.00%                            | 0 | 0.00%                | 0 | 0.00%    | 0 | 10    |
| 3 | Submitting required documentation was easy          | 40.00%            | 4 | 60.00% | 6 | 0.00%             | 0 | 0.00%                            | 0 | 0.00%                | 0 | 0.00%    | 0 | 10    |
| 4 | I knew what to do after<br>being admitted           | 40.00%            | 4 | 40.00% | 4 | 20.00%            | 2 | 0.00%                            | 0 | 0.00%                | 0 | 0.00%    | 0 | 10    |
| 5 | The office staff was prompt, courteous, and helpful | 50.00%            | 5 | 40.00% | 4 | 10.00%            | 1 | 0.00%                            | 0 | 0.00%                | 0 | 0.00%    | 0 | 10    |