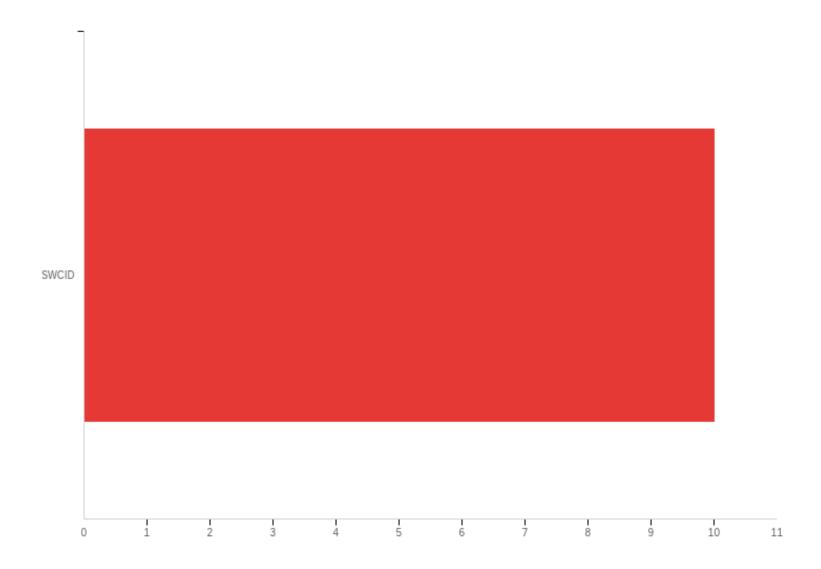

#### HC

| # | Answer | %       | Count |
|---|--------|---------|-------|
| 1 | SWCID  | 100.00% | 10    |
|   | Total  | 100%    | 10    |