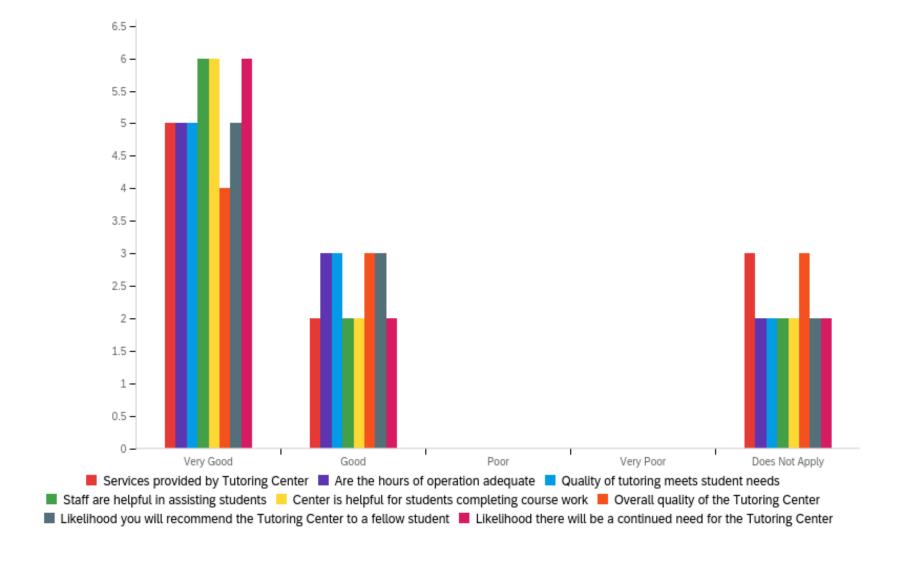

Q14 - Please rate your experience/opinion concerning the Tutoring Center.

Q14 - Please rate your experience/opinion concerning the Tutoring Center.

# Q14 - Please rate your experience/opinion concerning the Tutoring Center.

| # | Question                                              | Very Good |   | Good   |   | Poor  |   | Very Poor |   | Does Not<br>Apply |   | Total |
|---|-------------------------------------------------------|-----------|---|--------|---|-------|---|-----------|---|-------------------|---|-------|
| 1 | Services<br>provided by<br>Tutoring<br>Center         | 50.00%    | 5 | 20.00% | 2 | 0.00% | 0 | 0.00%     | 0 | 30.00%            | 3 | 10    |
| 2 | Are the hours of operation adequate                   | 50.00%    | 5 | 30.00% | 3 | 0.00% | 0 | 0.00%     | 0 | 20.00%            | 2 | 10    |
| 3 | Quality of<br>tutoring<br>meets<br>student needs      | 50.00%    | 5 | 30.00% | 3 | 0.00% | 0 | 0.00%     | 0 | 20.00%            | 2 | 10    |
| 4 | Staff are<br>helpful in<br>assisting<br>students      | 60.00%    | 6 | 20.00% | 2 | 0.00% | 0 | 0.00%     | 0 | 20.00%            | 2 | 10    |
| 5 | Center is helpful for students completing course work | 60.00%    | 6 | 20.00% | 2 | 0.00% | 0 | 0.00%     | 0 | 20.00%            | 2 | 10    |

# Q14 - Please rate your experience/opinion concerning the Tutoring Center.

| # | Question                                                                         | Very Good |   | Good   |   | Poor  |   | Very Poor |   | Does Not<br>Apply |   | Total |
|---|----------------------------------------------------------------------------------|-----------|---|--------|---|-------|---|-----------|---|-------------------|---|-------|
| 6 | Overall<br>quality of the<br>Tutoring<br>Center                                  | 40.00%    | 4 | 30.00% | 3 | 0.00% | 0 | 0.00%     | 0 | 30.00%            | 3 | 10    |
| 7 | Likelihood you will recommend the Tutoring Center to a fellow student            | 50.00%    | 5 | 30.00% | 3 | 0.00% | 0 | 0.00%     | 0 | 20.00%            | 2 | 10    |
| 8 | Likelihood<br>there will be a<br>continued<br>need for the<br>Tutoring<br>Center | 60.00%    | 6 | 20.00% | 2 | 0.00% | 0 | 0.00%     | 0 | 20.00%            | 2 | 10    |