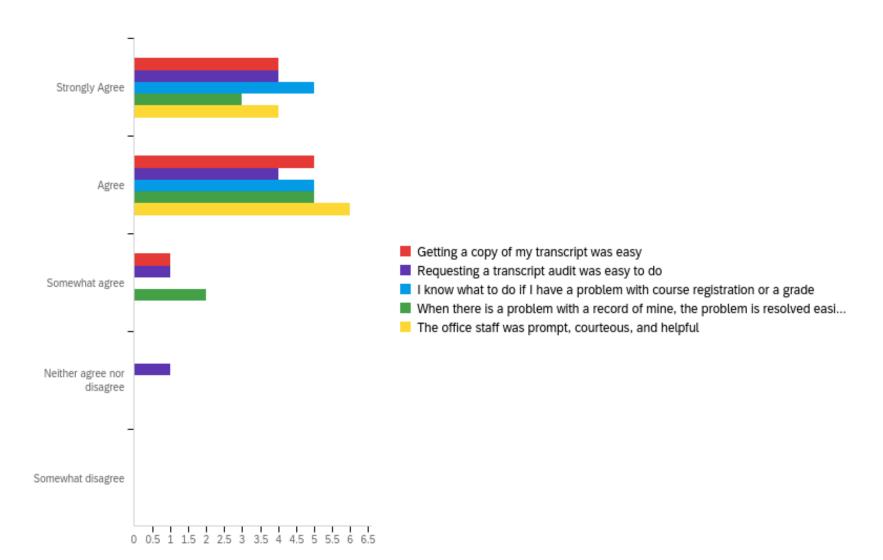

| # | Question                                                                                  | Strongl<br>y Agree |   | Agree      |   | Somewhat<br>agree |   | Neither agree nor<br>disagree | Somewh<br>at<br>disagree | Total |   |    |
|---|-------------------------------------------------------------------------------------------|--------------------|---|------------|---|-------------------|---|-------------------------------|--------------------------|-------|---|----|
| 1 | Getting a copy of my transcript was easy                                                  | 40.00%             | 4 | 50.00<br>% | 5 | 10.00%            | 1 | 0.00%                         | 0                        | 0.00% | 0 | 10 |
| 2 | Requesting a transcript audit was easy to do                                              | 40.00%             | 4 | 40.00<br>% | 4 | 10.00%            | 1 | 10.00%                        | 1                        | 0.00% | 0 | 10 |
| 3 | I know what to<br>do if I have a<br>problem with<br>course<br>registration or a<br>grade  | 50.00%             | 5 | 50.00 %    | 5 | 0.00%             | 0 | 0.00%                         | 0                        | 0.00% | 0 | 10 |
| 4 | When there is a problem with a record of mine, the problem is resolved easily and quickly | 30.00%             | 3 | 50.00 %    | 5 | 20.00%            | 2 | 0.00%                         | 0                        | 0.00% | 0 | 10 |

| # | Question                                                        | Strongly Agree |   | Agree  |   | Somewhat agree |   | Neither<br>agree nor<br>disagree |   | Somewhat<br>disagree |   | Total |
|---|-----------------------------------------------------------------|----------------|---|--------|---|----------------|---|----------------------------------|---|----------------------|---|-------|
| 5 | The office<br>staff was<br>prompt,<br>courteous,<br>and helpful | 40.00%         | 4 | 60.00% | 6 | 0.00%          | 0 | 0.00%                            | 0 | 0.00%                | 0 | 10    |