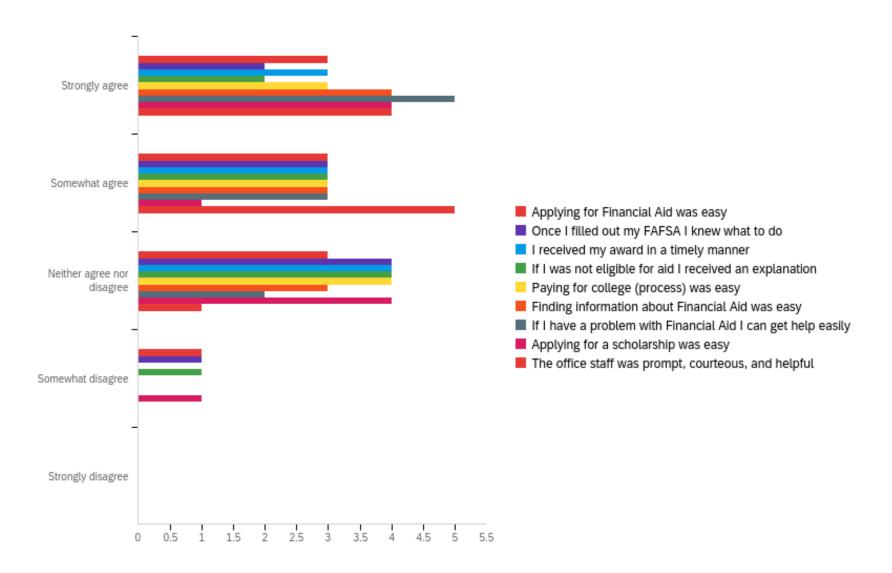

Q5 - Please select an answer that you feel accurately portrays your experience with...

| # | Question                                                | Strongly agree |   | Somewhat agree |   | Neither agree nor disagree |   | Somewhat<br>disagree |   | Strongly<br>disagree |   | Total |
|---|---------------------------------------------------------|----------------|---|----------------|---|----------------------------|---|----------------------|---|----------------------|---|-------|
| 1 | Applying for Financial Aid was easy                     | 30.00%         | 3 | 30.00%         | 3 | 30.00%                     | 3 | 10.00%               | 1 | 0.00%                | 0 | 10    |
| 2 | Once I filled out my FAFSA I<br>knew what to do         | 20.00%         | 2 | 30.00%         | 3 | 40.00%                     | 4 | 10.00%               | 1 | 0.00%                | 0 | 10    |
| 3 | I received my award in a timely manner                  | 30.00%         | 3 | 30.00%         | 3 | 40.00%                     | 4 | 0.00%                | 0 | 0.00%                | 0 | 10    |
| 4 | If I was not eligible for aid I received an explanation | 20.00%         | 2 | 30.00%         | 3 | 40.00%                     | 4 | 10.00%               | 1 | 0.00%                | 0 | 10    |
| 5 | Paying for college (process) was easy                   | 30.00%         | 3 | 30.00%         | 3 | 40.00%                     | 4 | 0.00%                | 0 | 0.00%                | 0 | 10    |

| # | Question                                                                 | Strongly<br>agree |   | Somewhat<br>agree |   | Neither agree<br>nor disagree |   | Somewhat<br>disagree |   | Strongly<br>disagree |   | Total |
|---|--------------------------------------------------------------------------|-------------------|---|-------------------|---|-------------------------------|---|----------------------|---|----------------------|---|-------|
| 6 | Finding<br>information<br>about<br>Financial Aid<br>was easy             | 40.00%            | 4 | 30.00%            | 3 | 30.00%                        | 3 | 0.00%                | 0 | 0.00%                | 0 | 10    |
| 7 | If I have a<br>problem with<br>Financial Aid I<br>can get help<br>easily | 50.00%            | 5 | 30.00%            | 3 | 20.00%                        | 2 | 0.00%                | 0 | 0.00%                | 0 | 10    |
| 8 | Applying for a scholarship was easy                                      | 40.00%            | 4 | 10.00%            | 1 | 40.00%                        | 4 | 10.00%               | 1 | 0.00%                | 0 | 10    |
| 9 | The office<br>staff was<br>prompt,<br>courteous,<br>and helpful          | 40.00%            | 4 | 50.00%            | 5 | 10.00%                        | 1 | 0.00%                | 0 | 0.00%                | 0 | 10    |