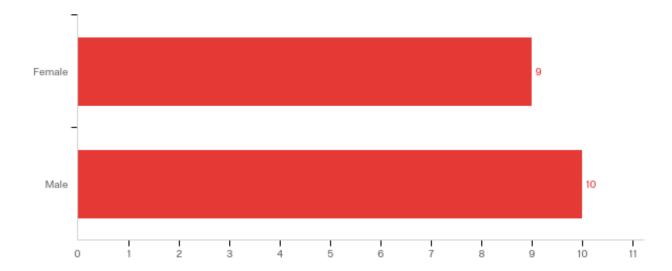

# Sex

| Answer | %      | Count |
|--------|--------|-------|
| Female | 47.37% | 9     |
| Male   | 52.63% | 10    |
| Total  | 100%   | 19    |