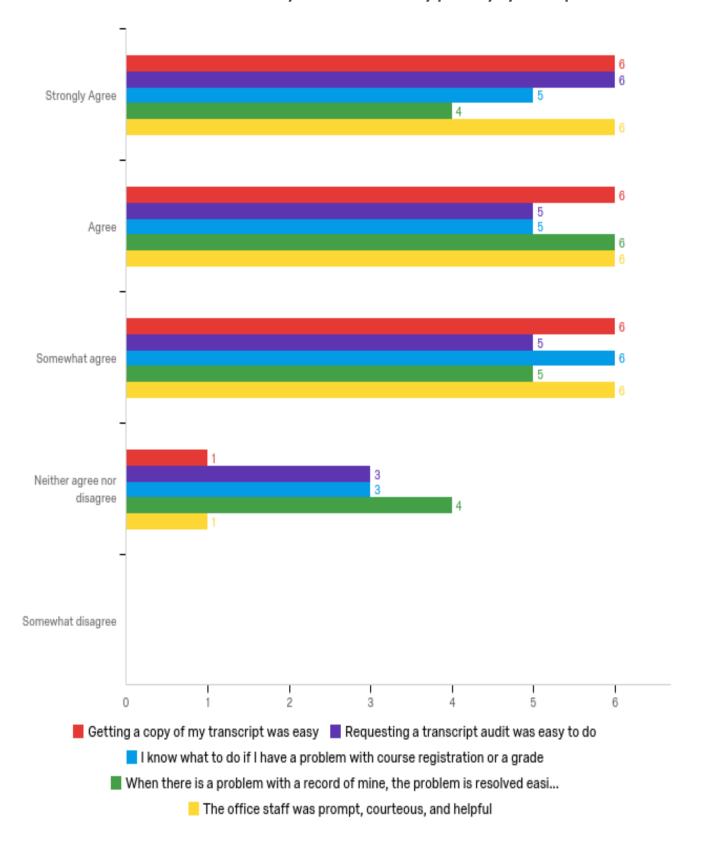

| # | Question                                                                                  | Strongly<br>Agree |   | Agree  |   | Somewhat<br>agree |   | Neither agree nor disagree |   | Somewhat<br>disagree |   | Total |
|---|-------------------------------------------------------------------------------------------|-------------------|---|--------|---|-------------------|---|----------------------------|---|----------------------|---|-------|
| 1 | Getting a copy of my transcript was easy                                                  | 31.58%            | 6 | 31.58% | 6 | 31.58%            | 6 | 5.26%                      | 1 | 0.00%                | 0 | 19    |
| 2 | Requesting a<br>transcript audit was<br>easy to do                                        | 31.58%            | 6 | 26.32% | 5 | 26.32%            | 5 | 15.79%                     | 3 | 0.00%                | 0 | 19    |
| 3 | I know what to do if I<br>have a problem with<br>course registration or<br>a grade        | 26.32%            | 5 | 26.32% | 5 | 31.58%            | 6 | 15.79%                     | 3 | 0.00%                | 0 | 19    |
| 4 | When there is a problem with a record of mine, the problem is resolved easily and quickly | 21.05%            | 4 | 31.58% | 6 | 26.32%            | 5 | 21.05%                     | 4 | 0.00%                | 0 | 19    |
| 5 | The office staff was prompt, courteous, and helpful                                       | 31.58%            | 6 | 31.58% | 6 | 31.58%            | 6 | 5.26%                      | 1 | 0.00%                | 0 | 19    |