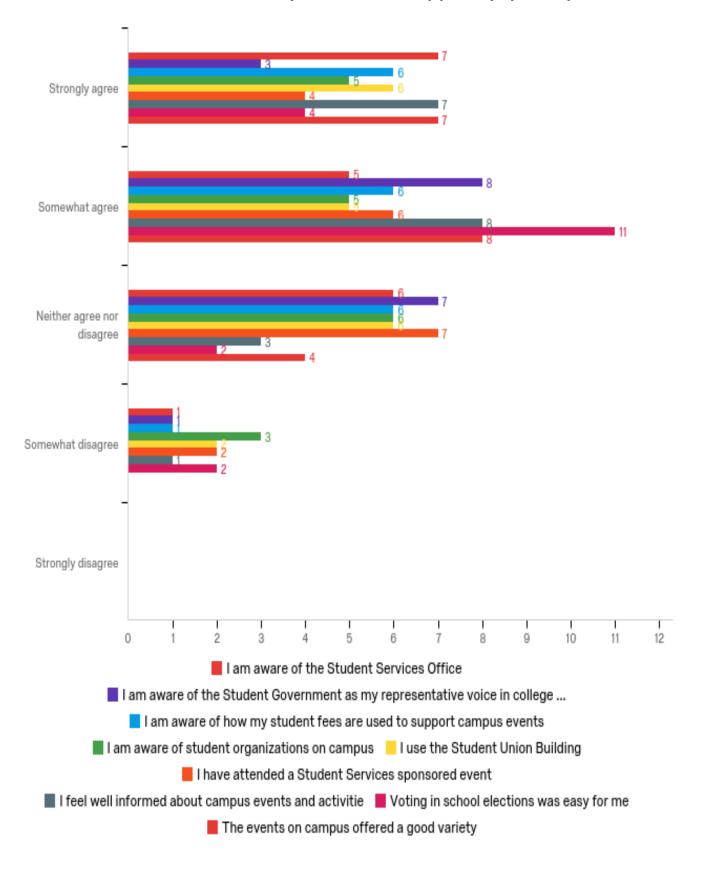

| I am aware of the Student Services Office                                                                                                                                                                                                                                                                                                                                                                                                                                                                                                                                                                                                                                                                                                                                                                                                                                                                                                                                                                                                                                                                                                                                                                                                                                                                                                                                                                                                                                                                                                                                                                                                                                                                                                                                                                                                                                                                                                                                                                                                                                                                                      |
|--------------------------------------------------------------------------------------------------------------------------------------------------------------------------------------------------------------------------------------------------------------------------------------------------------------------------------------------------------------------------------------------------------------------------------------------------------------------------------------------------------------------------------------------------------------------------------------------------------------------------------------------------------------------------------------------------------------------------------------------------------------------------------------------------------------------------------------------------------------------------------------------------------------------------------------------------------------------------------------------------------------------------------------------------------------------------------------------------------------------------------------------------------------------------------------------------------------------------------------------------------------------------------------------------------------------------------------------------------------------------------------------------------------------------------------------------------------------------------------------------------------------------------------------------------------------------------------------------------------------------------------------------------------------------------------------------------------------------------------------------------------------------------------------------------------------------------------------------------------------------------------------------------------------------------------------------------------------------------------------------------------------------------------------------------------------------------------------------------------------------------|
| Student Government as my representative voice in college affairs  I am aware of how my student fees are used to support campus events  I am aware of student organizations on campus  I use the Student Union Building  I have attended a Student Services sponsored event  I feel well informed  Student 15.79% 3 42.11% 8 36.84% 7 5.26% 1 0.00% 0 1 0.00% 0 1 0.00% 0 1 0.00% 0 1 0.00% 0 1 0.00% 0 1 0.00% 0 1 0.00% 0 1 0.00% 0 1 0.00% 0 1 0.00% 0 1 0.00% 0 1 0.00% 0 1 0.00% 0 1 0.00% 0 1 0.00% 0 1 0.00% 0 1 0.00% 0 1 0.00% 0 1 0.00% 0 1 0.00% 0 1 0.00% 0 1 0.00% 0 1 0.00% 0 1 0.00% 0 1 0.00% 0 1 0.00% 0 1 0.00% 0 1 0.00% 0 1 0.00% 0 1 0.00% 0 1 0.00% 0 1 0.00% 0 1 0.00% 0 1 0.00% 0 1 0.00% 0 1 0.00% 0 1 0.00% 0 1 0.00% 0 1 0.00% 0 1 0.00% 0 1 0.00% 0 1 0.00% 0 1 0.00% 0 1 0.00% 0 1 0.00% 0 1 0.00% 0 1 0.00% 0 1 0.00% 0 1 0.00% 0 1 0.00% 0 1 0.00% 0 1 0.00% 0 1 0.00% 0 1 0.00% 0 1 0.00% 0 1 0.00% 0 1 0.00% 0 1 0.00% 0 1 0.00% 0 1 0.00% 0 1 0.00% 0 1 0.00% 0 1 0.00% 0 1 0.00% 0 1 0.00% 0 1 0.00% 0 1 0.00% 0 1 0.00% 0 1 0.00% 0 1 0.00% 0 1 0.00% 0 1 0.00% 0 1 0.00% 0 1 0.00% 0 1 0.00% 0 1 0.00% 0 1 0.00% 0 1 0.00% 0 1 0.00% 0 1 0.00% 0 1 0.00% 0 1 0.00% 0 1 0.00% 0 1 0.00% 0 1 0.00% 0 1 0.00% 0 1 0.00% 0 1 0.00% 0 1 0.00% 0 1 0.00% 0 1 0.00% 0 1 0.00% 0 1 0.00% 0 1 0.00% 0 1 0.00% 0 1 0.00% 0 1 0.00% 0 1 0.00% 0 1 0.00% 0 1 0.00% 0 1 0.00% 0 1 0.00% 0 1 0.00% 0 1 0.00% 0 1 0.00% 0 1 0.00% 0 1 0.00% 0 1 0.00% 0 1 0.00% 0 1 0.00% 0 1 0.00% 0 1 0.00% 0 1 0.00% 0 1 0.00% 0 1 0.00% 0 1 0.00% 0 1 0.00% 0 1 0.00% 0 1 0.00% 0 1 0.00% 0 1 0.00% 0 1 0.00% 0 1 0.00% 0 1 0.00% 0 1 0.00% 0 1 0.00% 0 1 0.00% 0 1 0.00% 0 1 0.00% 0 1 0.00% 0 1 0.00% 0 1 0.00% 0 1 0.00% 0 1 0.00% 0 1 0.00% 0 1 0.00% 0 1 0.00% 0 1 0.00% 0 1 0.00% 0 1 0.00% 0 1 0.00% 0 1 0.00% 0 1 0.00% 0 1 0.00% 0 1 0.00% 0 1 0.00% 0 1 0.00% 0 1 0.00% 0 1 0.00% 0 1 0.00% 0 1 0.00% 0 1 0.00% 0 1 0.00% 0 1 0.00% 0 1 0.00% 0 1 0.00% 0 1 0.00% 0 1 0.00% 0 1 0.00% 0 1 0.00% 0 1 0.00% 0 1 0.00% 0 1 0.00% 0 1 0.00% 0 1 0.00% 0 1 0.00% 0 1 0.00% 0 1 0.00% 0 1 0.00% 0 1 0.00% 0 1 0.0 |
| 3 my student fees are used to support campus events  I am aware of student organizations on campus  I use the Student Union Building  I have attended a sponsored event  I feel well informed  31.58% 6 31.58% 6 31.58% 6 5.26% 1 0.00% 0 1                                                                                                                                                                                                                                                                                                                                                                                                                                                                                                                                                                                                                                                                                                                                                                                                                                                                                                                                                                                                                                                                                                                                                                                                                                                                                                                                                                                                                                                                                                                                                                                                                                                                                                                                                                                                                                                                                    |
| A student organizations on campus       26.32%       5       26.32%       5       31.58%       6       15.79%       3       0.00%       0       1         5 Use the Student Union Building       31.58%       6       26.32%       5       31.58%       6       10.53%       2       0.00%       0       1         6 I have attended a Student Services sponsored event       21.05%       4       31.58%       6       36.84%       7       10.53%       2       0.00%       0       1         I feel well informed       1       1       1       1       1       1       1       1       1       1       1       1       1       1       1       1       1       1       1       1       1       1       1       1       1       1       1       1       1       1       1       1       1       1       1       1       1       1       1       1       1       1       1       1       1       1       1       1       1       1       1       1       1       1       1       1       1       1       1       1       1       1       1       1       1       1       1<                                                                                                                                                                                                                                                                                                                                                                                                                                                                                                                                                                                                                                                                                                                                                                                                                                                                                                                                                                                                                                                  |
| Union Building 31.58% 6 26.32% 5 31.58% 6 10.53% 2 0.00% 0 1  I have attended a Student Services sponsored event I feel well informed                                                                                                                                                                                                                                                                                                                                                                                                                                                                                                                                                                                                                                                                                                                                                                                                                                                                                                                                                                                                                                                                                                                                                                                                                                                                                                                                                                                                                                                                                                                                                                                                                                                                                                                                                                                                                                                                                                                                                                                          |
| Student Services 21.05% 4 31.58% 6 36.84% 7 10.53% 2 0.00% 0 1 sponsored event I feel well informed                                                                                                                                                                                                                                                                                                                                                                                                                                                                                                                                                                                                                                                                                                                                                                                                                                                                                                                                                                                                                                                                                                                                                                                                                                                                                                                                                                                                                                                                                                                                                                                                                                                                                                                                                                                                                                                                                                                                                                                                                            |
| I feel well informed                                                                                                                                                                                                                                                                                                                                                                                                                                                                                                                                                                                                                                                                                                                                                                                                                                                                                                                                                                                                                                                                                                                                                                                                                                                                                                                                                                                                                                                                                                                                                                                                                                                                                                                                                                                                                                                                                                                                                                                                                                                                                                           |
| events and activities  Voting in school                                                                                                                                                                                                                                                                                                                                                                                                                                                                                                                                                                                                                                                                                                                                                                                                                                                                                                                                                                                                                                                                                                                                                                                                                                                                                                                                                                                                                                                                                                                                                                                                                                                                                                                                                                                                                                                                                                                                                                                                                                                                                        |
| 8 elections was easy for me 21.05% 4 57.89% 11 10.53% 2 10.53% 2 0.00% 0 1                                                                                                                                                                                                                                                                                                                                                                                                                                                                                                                                                                                                                                                                                                                                                                                                                                                                                                                                                                                                                                                                                                                                                                                                                                                                                                                                                                                                                                                                                                                                                                                                                                                                                                                                                                                                                                                                                                                                                                                                                                                     |
| The events on campus offered a good variety 7 42.11% 8 21.05% 4 0.00% 0 0.00% 0 1                                                                                                                                                                                                                                                                                                                                                                                                                                                                                                                                                                                                                                                                                                                                                                                                                                                                                                                                                                                                                                                                                                                                                                                                                                                                                                                                                                                                                                                                                                                                                                                                                                                                                                                                                                                                                                                                                                                                                                                                                                              |