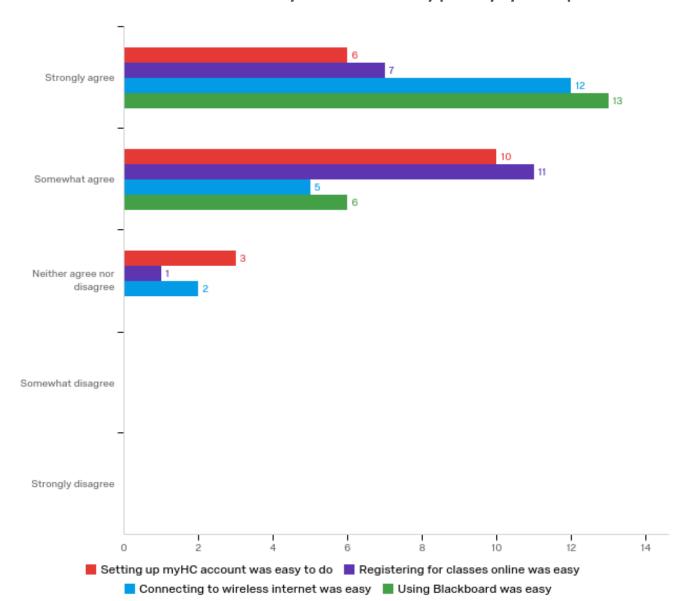

| # | Question                                      | Strongly<br>agree |    | Somewhat<br>agree |    | Neither agree nor disagree |   | Somewhat<br>disagree |   | Strongly<br>disagree |   | Total |
|---|-----------------------------------------------|-------------------|----|-------------------|----|----------------------------|---|----------------------|---|----------------------|---|-------|
| 1 | Setting up<br>myHC account<br>was easy to do  | 31.58%            | 6  | 52.63%            | 10 | 15.79%                     | 3 | 0.00%                | 0 | 0.00%                | 0 | 19    |
| 2 | Registering for<br>classes online<br>was easy | 36.84%            | 7  | 57.89%            | 11 | 5.26%                      | 1 | 0.00%                | 0 | 0.00%                | 0 | 19    |
| 3 | Connecting to wireless internet was easy      | 63.16%            | 12 | 26.32%            | 5  | 10.53%                     | 2 | 0.00%                | 0 | 0.00%                | 0 | 19    |
| 4 | Using<br>Blackboard was<br>easy               | 68.42%            | 13 | 31.58%            | 6  | 0.00%                      | 0 | 0.00%                | 0 | 0.00%                | 0 | 19    |