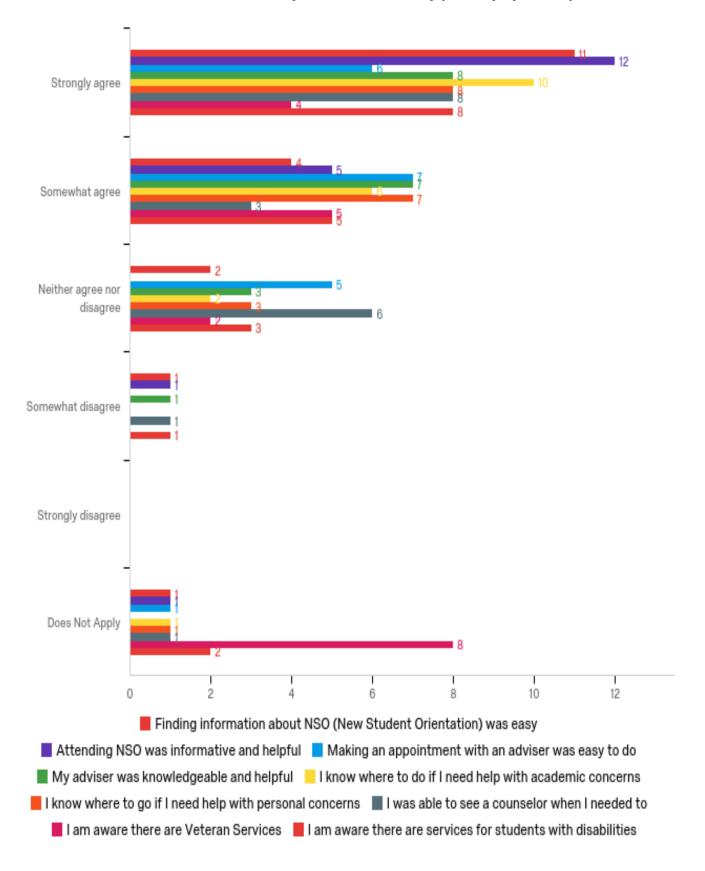

| # | Question                                                                 | Strongly<br>agree |    | Somewhat<br>agree |   | Neither<br>agree<br>nor<br>disagree |   | Somewhat<br>disagree |   | Strongly<br>disagree |   | Does<br>Not<br>Apply |   | Total |
|---|--------------------------------------------------------------------------|-------------------|----|-------------------|---|-------------------------------------|---|----------------------|---|----------------------|---|----------------------|---|-------|
| 1 | Finding information about NSO (New Student Orientation) was easy         | 57.89%            | 11 | 21.05%            | 4 | 10.53%                              | 2 | 5.26%                | 1 | 0.00%                | 0 | 5.26%                | 1 | 19    |
| 2 | Attending NSO was informative and helpful                                | 63.16%            | 12 | 26.32%            | 5 | 0.00%                               | 0 | 5.26%                | 1 | 0.00%                | 0 | 5.26%                | 1 | 19    |
| 3 | Making an<br>appointment<br>with an adviser<br>was easy to do            | 31.58%            | 6  | 36.84%            | 7 | 26.32%                              | 5 | 0.00%                | 0 | 0.00%                | 0 | 5.26%                | 1 | 19    |
| 4 | My adviser<br>was<br>knowledgeable<br>and helpful                        | 42.11%            | 8  | 36.84%            | 7 | 15.79%                              | 3 | 5.26%                | 1 | 0.00%                | 0 | 0.00%                | 0 | 19    |
| 5 | I know where<br>to do if I need<br>help with<br>academic<br>concerns     | 52.63%            | 10 | 31.58%            | 6 | 10.53%                              | 2 | 0.00%                | 0 | 0.00%                | 0 | 5.26%                | 1 | 19    |
| 6 | I know where<br>to go if I need<br>help with<br>personal<br>concerns     | 42.11%            | 8  | 36.84%            | 7 | 15.79%                              | 3 | 0.00%                | 0 | 0.00%                | 0 | 5.26%                | 1 | 19    |
| 7 | I was able to<br>see a<br>counselor<br>when I needed<br>to               | 42.11%            | 8  | 15.79%            | 3 | 31.58%                              | 6 | 5.26%                | 1 | 0.00%                | 0 | 5.26%                | 1 | 19    |
| 8 | I am aware<br>there are<br>Veteran<br>Services                           | 21.05%            | 4  | 26.32%            | 5 | 10.53%                              | 2 | 0.00%                | 0 | 0.00%                | 0 | 42.11%               | 8 | 19    |
| 9 | I am aware<br>there are<br>services for<br>students with<br>disabilities | 42.11%            | 8  | 26.32%            | 5 | 15.79%                              | 3 | 5.26%                | 1 | 0.00%                | 0 | 10.53%               | 2 | 19    |