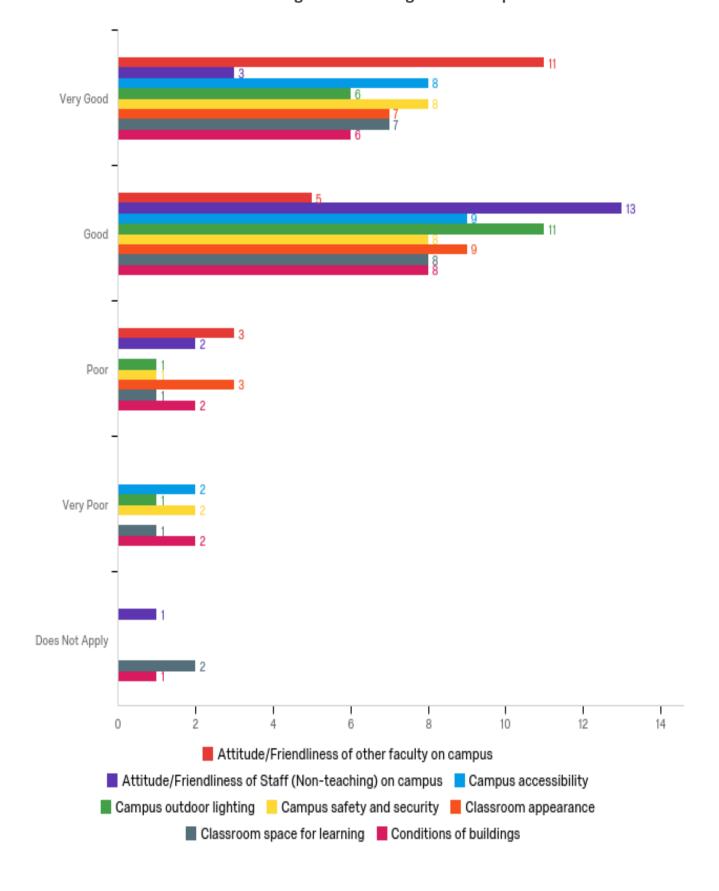

### 8. Please evaluate the following items relating to the campus

| # | Question                                                | Very<br>Good |    | Good   |    | Poor   |   | Very<br>Poor |   | Does Not<br>Apply |   | Total |
|---|---------------------------------------------------------|--------------|----|--------|----|--------|---|--------------|---|-------------------|---|-------|
| 1 | Attitude/Friendliness of other faculty on campus        | 57.89%       | 11 | 26.32% | 5  | 15.79% | 3 | 0.00%        | 0 | 0.00%             | 0 | 19    |
| 2 | Attitude/Friendliness of Staff (Non-teaching) on campus | 15.79%       | 3  | 68.42% | 13 | 10.53% | 2 | 0.00%        | 0 | 5.26%             | 1 | 19    |
| 3 | Campus accessibility                                    | 42.11%       | 8  | 47.37% | 9  | 0.00%  | 0 | 10.53%       | 2 | 0.00%             | 0 | 19    |
| 4 | Campus outdoor lighting                                 | 31.58%       | 6  | 57.89% | 11 | 5.26%  | 1 | 5.26%        | 1 | 0.00%             | 0 | 19    |
| 5 | Campus safety and security                              | 42.11%       | 8  | 42.11% | 8  | 5.26%  | 1 | 10.53%       | 2 | 0.00%             | 0 | 19    |
| 6 | Classroom appearance                                    | 36.84%       | 7  | 47.37% | 9  | 15.79% | 3 | 0.00%        | 0 | 0.00%             | 0 | 19    |
| 7 | Classroom space for learning                            | 36.84%       | 7  | 42.11% | 8  | 5.26%  | 1 | 5.26%        | 1 | 10.53%            | 2 | 19    |
| 8 | Conditions of buildings                                 | 31.58%       | 6  | 42.11% | 8  | 10.53% | 2 | 10.53%       | 2 | 5.26%             | 1 | 19    |