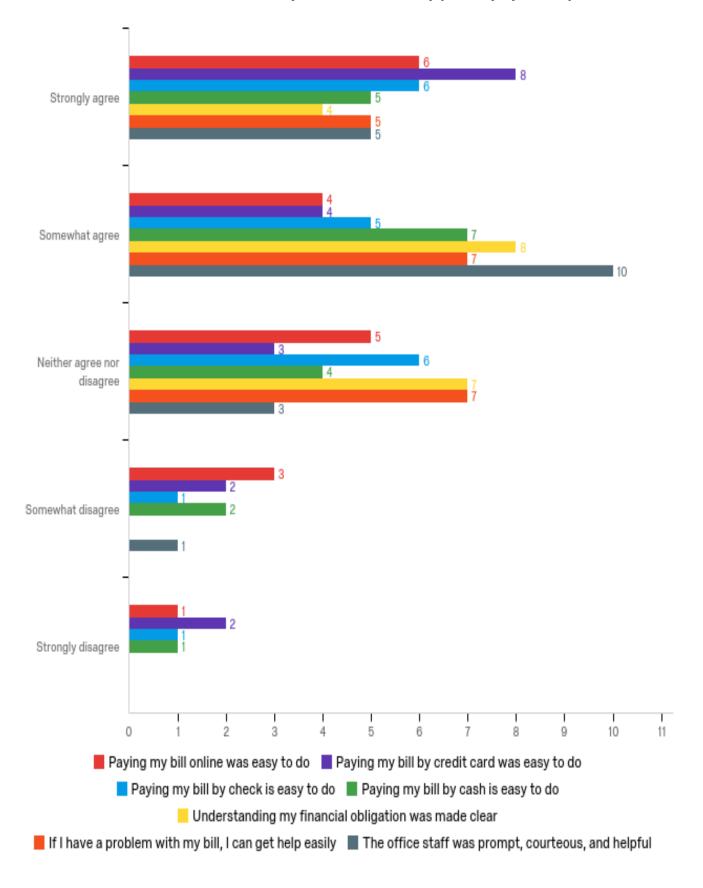

| # | Question                                                      | Strongly agree |   | Somewhat<br>agree |    | Neither agree nor disagree |   | Somewhat<br>disagree |   | Strongly<br>disagree |   | Total |
|---|---------------------------------------------------------------|----------------|---|-------------------|----|----------------------------|---|----------------------|---|----------------------|---|-------|
| 1 | Paying my bill<br>online was easy to<br>do                    | 31.58%         | 6 | 21.05%            | 4  | 26.32%                     | 5 | 15.79%               | 3 | 5.26%                | 1 | 19    |
| 2 | Paying my bill by<br>credit card was<br>easy to do            | 42.11%         | 8 | 21.05%            | 4  | 15.79%                     | 3 | 10.53%               | 2 | 10.53%               | 2 | 19    |
| 3 | Paying my bill by check is easy to do                         | 31.58%         | 6 | 26.32%            | 5  | 31.58%                     | 6 | 5.26%                | 1 | 5.26%                | 1 | 19    |
| 4 | Paying my bill by cash is easy to do                          | 26.32%         | 5 | 36.84%            | 7  | 21.05%                     | 4 | 10.53%               | 2 | 5.26%                | 1 | 19    |
| 5 | Understanding my financial obligation was made clear          | 21.05%         | 4 | 42.11%            | 8  | 36.84%                     | 7 | 0.00%                | 0 | 0.00%                | 0 | 19    |
| 6 | If I have a problem<br>with my bill, I can<br>get help easily | 26.32%         | 5 | 36.84%            | 7  | 36.84%                     | 7 | 0.00%                | 0 | 0.00%                | 0 | 19    |
| 7 | The office staff<br>was prompt,<br>courteous, and<br>helpful  | 26.32%         | 5 | 52.63%            | 10 | 15.79%                     | 3 | 5.26%                | 1 | 0.00%                | 0 | 19    |