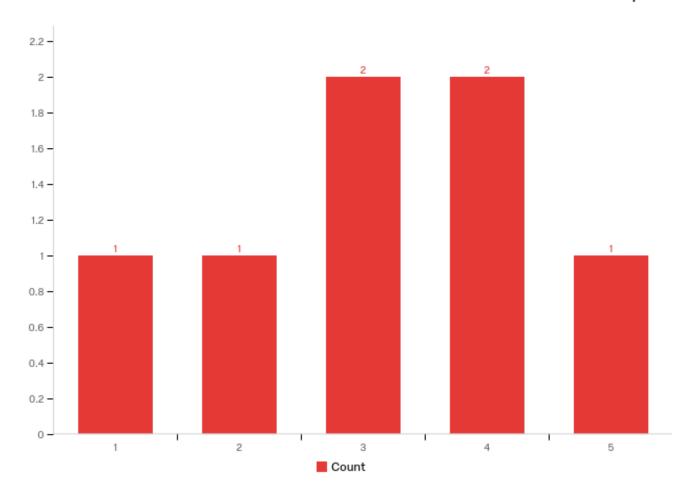

# 10. Please rank overall satisfaction with activities and events offered on campus.

| # | Field                   | Minimum | Maximum | Mean | Std Deviation | Variance | Count |
|---|-------------------------|---------|---------|------|---------------|----------|-------|
| 1 | Click to write Choice 1 | 1.00    | 5.00    | 3.14 | 1.25          | 1.55     | 7     |