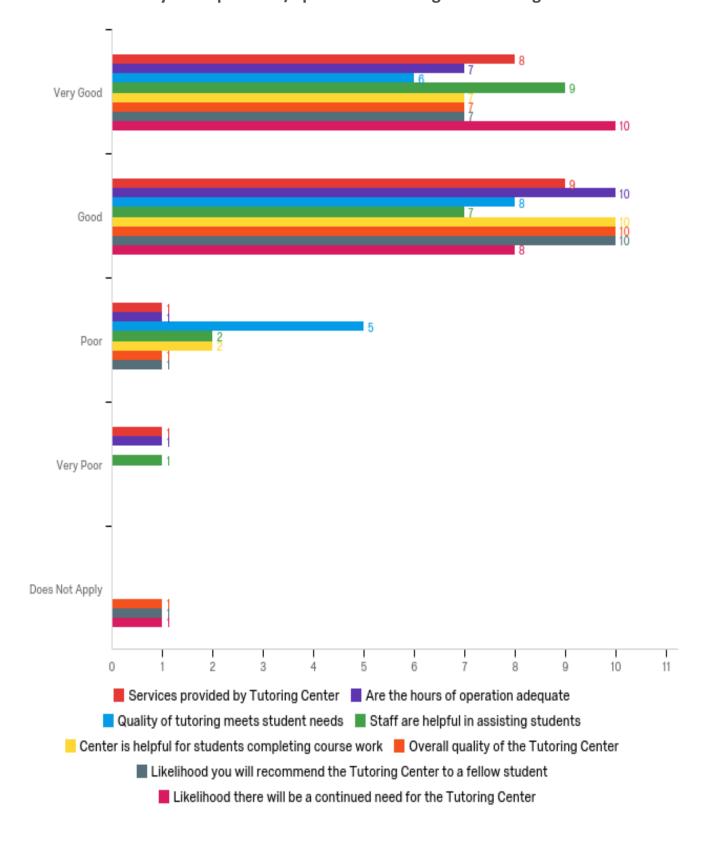

## 6. Please rate your experience/opinion concerning the Tutoring Center.

| # | Question                                                                | Very<br>Good |    | Good   |    | Poor   |   | Very<br>Poor |   | Does<br>Not<br>Apply |   | Total |
|---|-------------------------------------------------------------------------|--------------|----|--------|----|--------|---|--------------|---|----------------------|---|-------|
| 1 | Services provided by Tutoring<br>Center                                 | 42.11%       | 8  | 47.37% | 9  | 5.26%  | 1 | 5.26%        | 1 | 0.00%                | 0 | 19    |
| 2 | Are the hours of operation adequate                                     | 36.84%       | 7  | 52.63% | 10 | 5.26%  | 1 | 5.26%        | 1 | 0.00%                | 0 | 19    |
| 3 | Quality of tutoring meets student needs                                 | 31.58%       | 6  | 42.11% | 8  | 26.32% | 5 | 0.00%        | 0 | 0.00%                | 0 | 19    |
| 4 | Staff are helpful in assisting students                                 | 47.37%       | 9  | 36.84% | 7  | 10.53% | 2 | 5.26%        | 1 | 0.00%                | 0 | 19    |
| 5 | Center is helpful for students completing course work                   | 36.84%       | 7  | 52.63% | 10 | 10.53% | 2 | 0.00%        | 0 | 0.00%                | 0 | 19    |
| 6 | Overall quality of the Tutoring<br>Center                               | 36.84%       | 7  | 52.63% | 10 | 5.26%  | 1 | 0.00%        | 0 | 5.26%                | 1 | 19    |
| 7 | Likelihood you will recommend the Tutoring Center to a fellow student   | 36.84%       | 7  | 52.63% | 10 | 5.26%  | 1 | 0.00%        | 0 | 5.26%                | 1 | 19    |
| 8 | Likelihood there will be a<br>continued need for the<br>Tutoring Center | 52.63%       | 10 | 42.11% | 8  | 0.00%  | 0 | 0.00%        | 0 | 5.26%                | 1 | 19    |