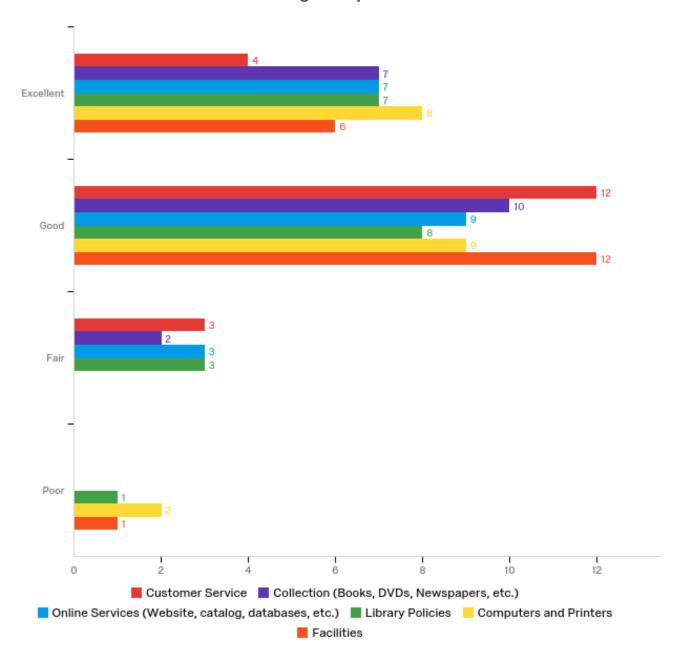

# 13. Please rate each of the following library services

| # | Question                                            | Excellent |   | Good   |    | Fair   |   | Poor   |   | Total |
|---|-----------------------------------------------------|-----------|---|--------|----|--------|---|--------|---|-------|
| 1 | Customer Service                                    | 21.05%    | 4 | 63.16% | 12 | 15.79% | 3 | 0.00%  | 0 | 19    |
| 2 | Collection (Books, DVDs, Newspapers, etc.)          | 36.84%    | 7 | 52.63% | 10 | 10.53% | 2 | 0.00%  | 0 | 19    |
| 3 | Online Services (Website, catalog, databases, etc.) | 36.84%    | 7 | 47.37% | 9  | 15.79% | 3 | 0.00%  | 0 | 19    |
| 4 | Library Policies                                    | 36.84%    | 7 | 42.11% | 8  | 15.79% | 3 | 5.26%  | 1 | 19    |
| 5 | Computers and Printers                              | 42.11%    | 8 | 47.37% | 9  | 0.00%  | 0 | 10.53% | 2 | 19    |
| 6 | Facilities                                          | 31.58%    | 6 | 63.16% | 12 | 0.00%  | 0 | 5.26%  | 1 | 19    |