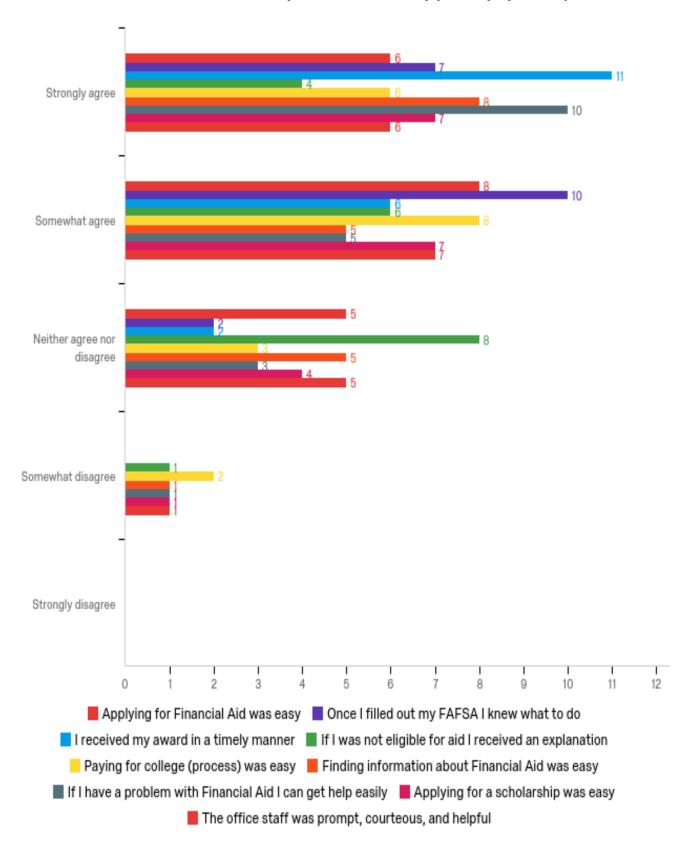

| # | Question                                                                 | Strongly<br>agree |    | Somewhat<br>agree |    | Neither<br>agree nor<br>disagree |   | Somewhat<br>disagree |   | Strongly<br>disagree |   | Total |
|---|--------------------------------------------------------------------------|-------------------|----|-------------------|----|----------------------------------|---|----------------------|---|----------------------|---|-------|
| 1 | Applying for Financial Aid was easy                                      | 31.58%            | 6  | 42.11%            | 8  | 26.32%                           | 5 | 0.00%                | 0 | 0.00%                | 0 | 19    |
| 2 | Once I filled out<br>my FAFSA I knew<br>what to do                       | 36.84%            | 7  | 52.63%            | 10 | 10.53%                           | 2 | 0.00%                | 0 | 0.00%                | 0 | 19    |
| 3 | I received my<br>award in a timely<br>manner                             | 57.89%            | 11 | 31.58%            | 6  | 10.53%                           | 2 | 0.00%                | 0 | 0.00%                | 0 | 19    |
| 4 | If I was not<br>eligible for aid I<br>received an<br>explanation         | 21.05%            | 4  | 31.58%            | 6  | 42.11%                           | 8 | 5.26%                | 1 | 0.00%                | 0 | 19    |
| 5 | Paying for college (process) was easy                                    | 31.58%            | 6  | 42.11%            | 8  | 15.79%                           | 3 | 10.53%               | 2 | 0.00%                | 0 | 19    |
| 6 | Finding<br>information<br>about Financial<br>Aid was easy                | 42.11%            | 8  | 26.32%            | 5  | 26.32%                           | 5 | 5.26%                | 1 | 0.00%                | 0 | 19    |
| 7 | If I have a<br>problem with<br>Financial Aid I<br>can get help<br>easily | 52.63%            | 10 | 26.32%            | 5  | 15.79%                           | 3 | 5.26%                | 1 | 0.00%                | 0 | 19    |
| 8 | Applying for a scholarship was easy                                      | 36.84%            | 7  | 36.84%            | 7  | 21.05%                           | 4 | 5.26%                | 1 | 0.00%                | 0 | 19    |
| 9 | The office staff was prompt, courteous, and helpful                      | 31.58%            | 6  | 36.84%            | 7  | 26.32%                           | 5 | 5.26%                | 1 | 0.00%                | 0 | 19    |