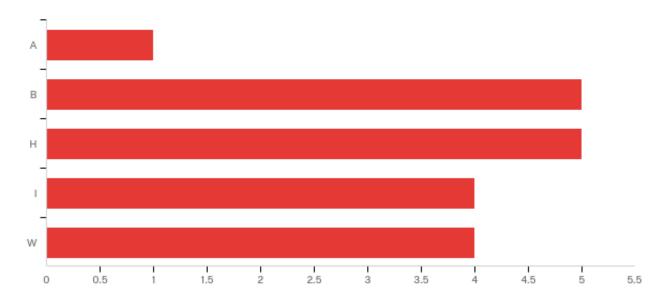

# Ethnicity

| Answer                    | %      | Count |
|---------------------------|--------|-------|
| American Indian           | 5.26%  | 1     |
| Black or African American | 26.32% | 5     |
| Hispanic                  | 26.32% | 5     |
| International             | 21.05% | 4     |
| White                     | 21.05% | 4     |
| Total                     | 100%   | 19    |