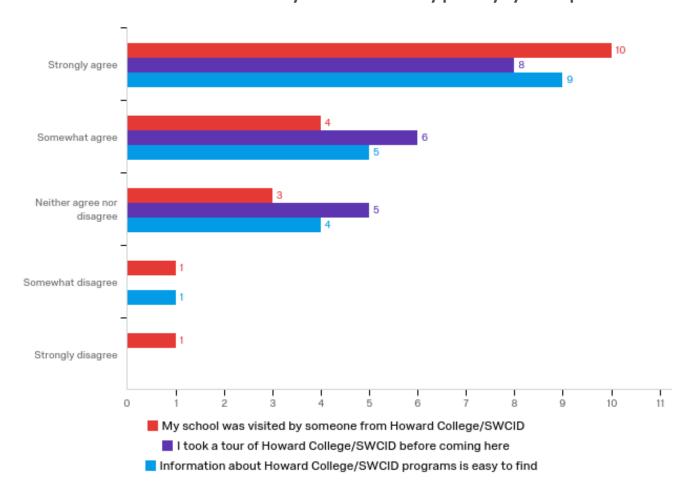

| # | Question                                                                    | Strongly<br>agree |    | Somewhat<br>agree |   | Neither agree nor disagree |   | Somewhat<br>disagree |   | Strongly<br>disagree |   | Total |
|---|-----------------------------------------------------------------------------|-------------------|----|-------------------|---|----------------------------|---|----------------------|---|----------------------|---|-------|
| 1 | My school was<br>visited by someone<br>from Howard<br>College/SWCID         | 52.63%            | 10 | 21.05%            | 4 | 15.79%                     | 3 | 5.26%                | 1 | 5.26%                | 1 | 19    |
| 2 | I took a tour of<br>Howard<br>College/SWCID<br>before coming here           | 42.11%            | 8  | 31.58%            | 6 | 26.32%                     | 5 | 0.00%                | 0 | 0.00%                | 0 | 19    |
| 3 | Information about<br>Howard<br>College/SWCID<br>programs is easy to<br>find | 47.37%            | 9  | 26.32%            | 5 | 21.05%                     | 4 | 5.26%                | 1 | 0.00%                | 0 | 19    |