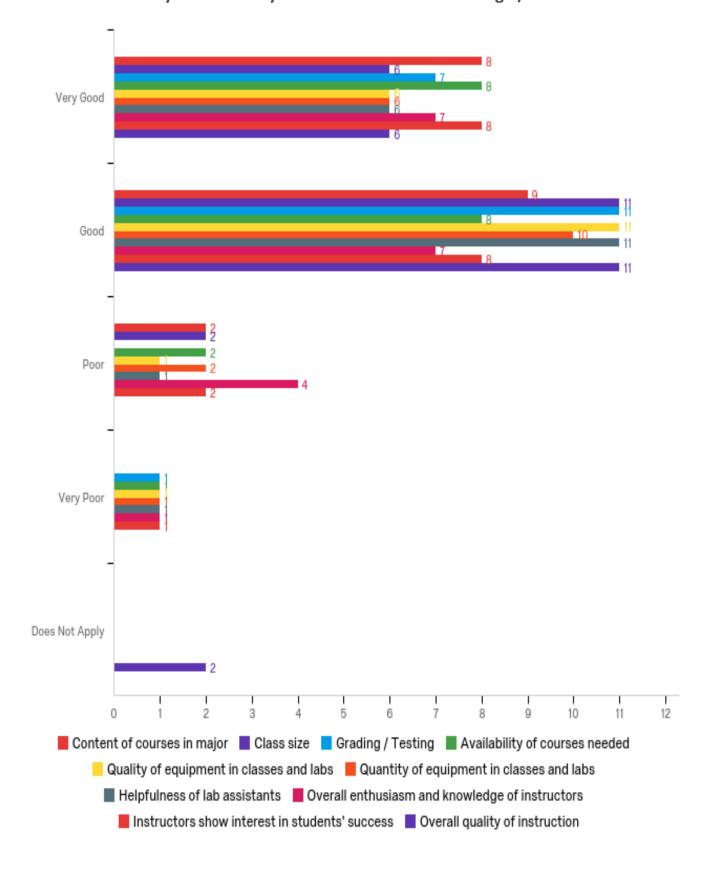

### 7. How would you evaluate your courses at Howard College / SWCID?

| #  | Question                                        | Very<br>Good |   | Good   |    | Poor   |   | Very<br>Poor |   | Does Not<br>Apply |   | Total |
|----|-------------------------------------------------|--------------|---|--------|----|--------|---|--------------|---|-------------------|---|-------|
| 1  | Content of courses in major                     | 42.11%       | 8 | 47.37% | 9  | 10.53% | 2 | 0.00%        | 0 | 0.00%             | 0 | 19    |
| 2  | Class size                                      | 31.58%       | 6 | 57.89% | 11 | 10.53% | 2 | 0.00%        | 0 | 0.00%             | 0 | 19    |
| 3  | Grading / Testing                               | 36.84%       | 7 | 57.89% | 11 | 0.00%  | 0 | 5.26%        | 1 | 0.00%             | 0 | 19    |
| 4  | Availability of courses needed                  | 42.11%       | 8 | 42.11% | 8  | 10.53% | 2 | 5.26%        | 1 | 0.00%             | 0 | 19    |
| 6  | Quality of equipment in classes and labs        | 31.58%       | 6 | 57.89% | 11 | 5.26%  | 1 | 5.26%        | 1 | 0.00%             | 0 | 19    |
| 7  | Quantity of equipment in classes and labs       | 31.58%       | 6 | 52.63% | 10 | 10.53% | 2 | 5.26%        | 1 | 0.00%             | 0 | 19    |
| 9  | Helpfulness of lab assistants                   | 31.58%       | 6 | 57.89% | 11 | 5.26%  | 1 | 5.26%        | 1 | 0.00%             | 0 | 19    |
| 10 | Overall enthusiasm and knowledge of instructors | 36.84%       | 7 | 36.84% | 7  | 21.05% | 4 | 5.26%        | 1 | 0.00%             | 0 | 19    |
| 11 | Instructors show interest in students' success  | 42.11%       | 8 | 42.11% | 8  | 10.53% | 2 | 5.26%        | 1 | 0.00%             | 0 | 19    |
| 12 | Overall quality of instruction                  | 31.58%       | 6 | 57.89% | 11 | 0.00%  | 0 | 0.00%        | 0 | 10.53%            | 2 | 19    |