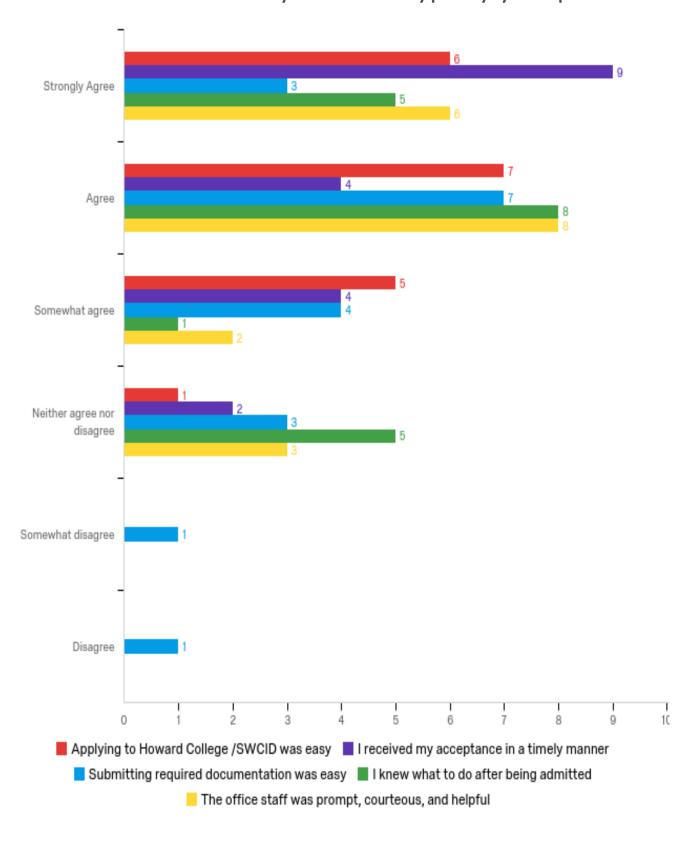

| # | Question                                                     | Strongly<br>Agree |   | Agree  |   | Somewhat<br>agree |   | Neither<br>agree<br>nor<br>disagree |   | Somewhat<br>disagree |   | Disagree |   | Total |
|---|--------------------------------------------------------------|-------------------|---|--------|---|-------------------|---|-------------------------------------|---|----------------------|---|----------|---|-------|
| 1 | Applying to<br>Howard College<br>/SWCID was<br>easy          | 31.58%            | 6 | 36.84% | 7 | 26.32%            | 5 | 5.26%                               | 1 | 0.00%                | 0 | 0.00%    | 0 | 19    |
| 2 | I received my acceptance in a timely manner                  | 47.37%            | 9 | 21.05% | 4 | 21.05%            | 4 | 10.53%                              | 2 | 0.00%                | 0 | 0.00%    | 0 | 19    |
| 3 | Submitting required documentation was easy                   | 15.79%            | 3 | 36.84% | 7 | 21.05%            | 4 | 15.79%                              | 3 | 5.26%                | 1 | 5.26%    | 1 | 19    |
| 4 | I knew what to<br>do after being<br>admitted                 | 26.32%            | 5 | 42.11% | 8 | 5.26%             | 1 | 26.32%                              | 5 | 0.00%                | 0 | 0.00%    | 0 | 19    |
| 5 | The office staff<br>was prompt,<br>courteous, and<br>helpful | 31.58%            | 6 | 42.11% | 8 | 10.53%            | 2 | 15.79%                              | 3 | 0.00%                | 0 | 0.00%    | 0 | 19    |