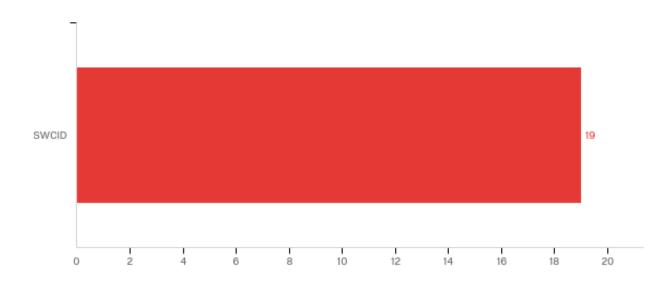

# НС

| Answer | %       | Count |
|--------|---------|-------|
| SWCID  | 100.00% | 19    |
| Total  | 100%    | 19    |