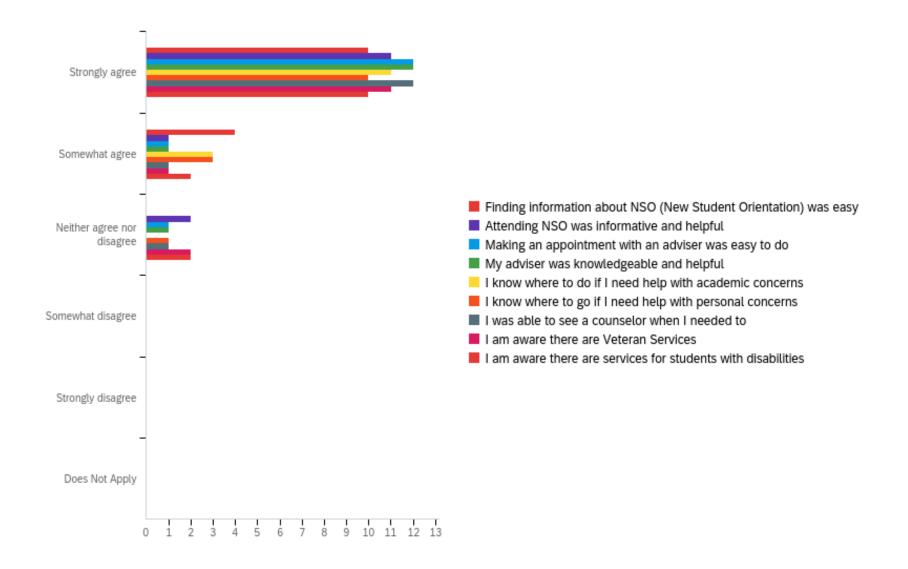

| # | Question                                                         | Strongly<br>agree |    | Somewhat agree |   | Neither agree<br>nor disagree |   | Somewhat<br>disagree |   | Strongly<br>disagree |   | Does Not<br>Apply |   | Total |
|---|------------------------------------------------------------------|-------------------|----|----------------|---|-------------------------------|---|----------------------|---|----------------------|---|-------------------|---|-------|
| 1 | Finding information about NSO (New Student Orientation) was easy | 71.43%            | 10 | 28.57%         | 4 | 0.00%                         | 0 | 0.00%                | 0 | 0.00%                | 0 | 0.00%             | 0 | 14    |
| 2 | Attending<br>NSO was<br>informative<br>and helpful               | 78.57%            | 11 | 7.14%          | 1 | 14.29%                        | 2 | 0.00%                | 0 | 0.00%                | 0 | 0.00%             | 0 | 14    |
| 3 | Making an appointment with an adviser was easy to do             | 85.71%            | 12 | 7.14%          | 1 | 7.14%                         | 1 | 0.00%                | 0 | 0.00%                | 0 | 0.00%             | 0 | 14    |
| 4 | My adviser<br>was<br>knowledgeabl<br>e and helpful               | 85.71%            | 12 | 7.14%          | 1 | 7.14%                         | 1 | 0.00%                | 0 | 0.00%                | 0 | 0.00%             | 0 | 14    |

| # | Question                                                             | Strongly<br>agree |    | Somewhat agree |   | Neither agree<br>nor disagree |   | Somewhat<br>disagree |   | Strongly<br>disagree |   | Does Not<br>Apply |   | Total |
|---|----------------------------------------------------------------------|-------------------|----|----------------|---|-------------------------------|---|----------------------|---|----------------------|---|-------------------|---|-------|
| 5 | I know where<br>to do if I need<br>help with<br>academic<br>concerns | 78.57%            | 11 | 21.43%         | 3 | 0.00%                         | 0 | 0.00%                | 0 | 0.00%                | 0 | 0.00%             | 0 | 14    |
| 6 | I know where<br>to go if I need<br>help with<br>personal<br>concerns | 71.43%            | 10 | 21.43%         | 3 | 7.14%                         | 1 | 0.00%                | 0 | 0.00%                | 0 | 0.00%             | 0 | 14    |
| 7 | I was able to<br>see a<br>counselor<br>when I<br>needed to           | 85.71%            | 12 | 7.14%          | 1 | 7.14%                         | 1 | 0.00%                | 0 | 0.00%                | 0 | 0.00%             | 0 | 14    |
| 8 | I am aware<br>there are<br>Veteran<br>Services                       | 78.57%            | 11 | 7.14%          | 1 | 14.29%                        | 2 | 0.00%                | 0 | 0.00%                | 0 | 0.00%             | 0 | 14    |

| # | Question                                                                    | Strongl<br>y agree |    | Somewhat<br>agree |   | Neither<br>agree nor<br>disagree |   | Somewhat<br>disagree |   | Strongly<br>disagree |   | Does<br>Not<br>Apply |   | Total |
|---|-----------------------------------------------------------------------------|--------------------|----|-------------------|---|----------------------------------|---|----------------------|---|----------------------|---|----------------------|---|-------|
| 9 | I am aware<br>there are<br>services for<br>students<br>with<br>disabilities | 71.43%             | 10 | 14.29%            | 2 | 14.29%                           | 2 | 0.00%                | 0 | 0.00%                | 0 | 0.00%                | 0 | 14    |