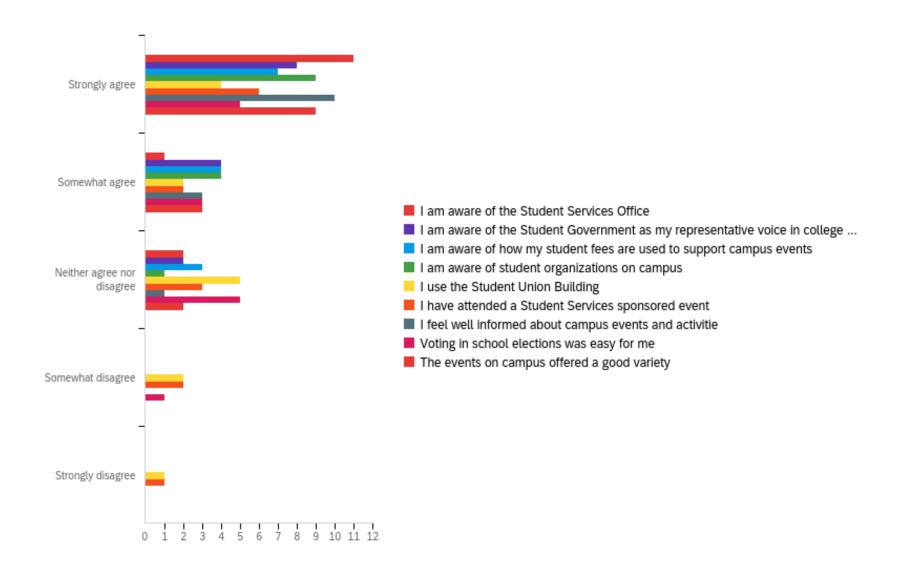

Q6 - Please select an answer that you feel accurately portrays your experience with...

| # | Question                                                                                              | Strongly<br>agree |    | Somewhat<br>agree |   | Neither agree<br>nor disagree |   | Somewhat<br>disagree |   | Strongly<br>disagree |   | Total |
|---|-------------------------------------------------------------------------------------------------------|-------------------|----|-------------------|---|-------------------------------|---|----------------------|---|----------------------|---|-------|
| 1 | I am aware of<br>the Student<br>Services<br>Office                                                    | 78.57%            | 11 | 7.14%             | 1 | 14.29%                        | 2 | 0.00%                | 0 | 0.00%                | 0 | 14    |
| 2 | I am aware of<br>the Student<br>Government<br>as my<br>representativ<br>e voice in<br>college affairs | 57.14%            | 8  | 28.57%            | 4 | 14.29%                        | 2 | 0.00%                | 0 | 0.00%                | 0 | 14    |
| 3 | I am aware of<br>how my<br>student fees<br>are used to<br>support<br>campus<br>events                 | 50.00%            | 7  | 28.57%            | 4 | 21.43%                        | 3 | 0.00%                | 0 | 0.00%                | 0 | 14    |

| # | Question                                               | Strongly agree |    | Somewhat agree |   | Neither agree<br>nor disagree |   | Somewhat<br>disagree |   | Strongly<br>disagree |   | Total |
|---|--------------------------------------------------------|----------------|----|----------------|---|-------------------------------|---|----------------------|---|----------------------|---|-------|
| 4 | I am aware of<br>student<br>organizations<br>on campus | 64.29%         | 9  | 28.57%         | 4 | 7.14%                         | 1 | 0.00%                | 0 | 0.00%                | 0 | 14    |
| 5 | I use the<br>Student<br>Union<br>Building              | 28.57%         | 4  | 14.29%         | 2 | 35.71%                        | 5 | 14.29%               | 2 | 7.14%                | 1 | 14    |
| 6 | I have attended a Student Services sponsored event     | 42.86%         | 6  | 14.29%         | 2 | 21.43%                        | 3 | 14.29%               | 2 | 7.14%                | 1 | 14    |
| 7 | I feel well informed about campus events and activitie | 71.43%         | 10 | 21.43%         | 3 | 7.14%                         | 1 | 0.00%                | 0 | 0.00%                | 0 | 14    |

| # | Question                                    | Strongly<br>agree |   | Somewhat<br>agree |   | Neither agree<br>nor disagree |   | Somewhat<br>disagree |   | Strongly<br>disagree |   | Total |
|---|---------------------------------------------|-------------------|---|-------------------|---|-------------------------------|---|----------------------|---|----------------------|---|-------|
| 8 | Voting in school elections was easy for me  | 35.71%            | 5 | 21.43%            | 3 | 35.71%                        | 5 | 7.14%                | 1 | 0.00%                | 0 | 14    |
| 9 | The events on campus offered a good variety | 64.29%            | 9 | 21.43%            | 3 | 14.29%                        | 2 | 0.00%                | 0 | 0.00%                | 0 | 14    |