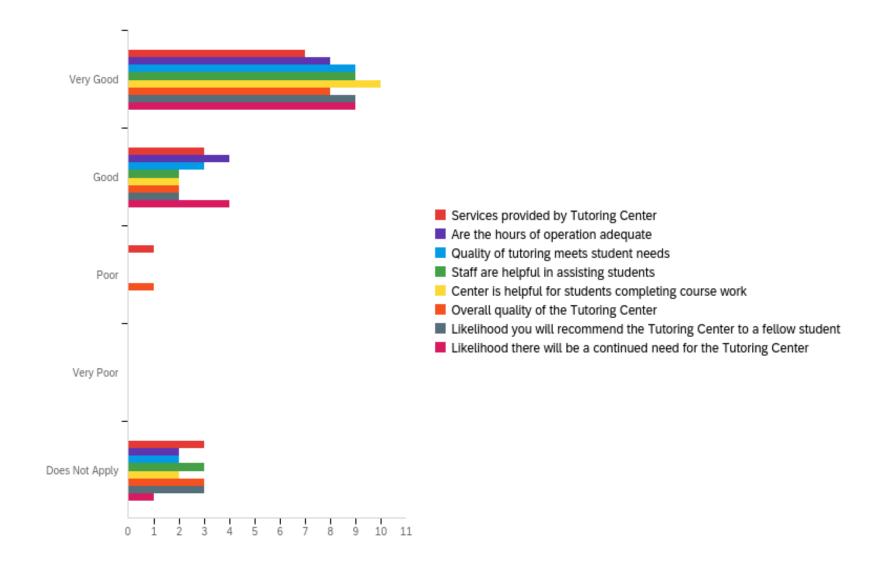

# Q14 - Please rate your experience/opinion concerning the Tutoring Center.

| # | Question                                              | Very Good |    | Good   |   | Poor  |   | Very Poor |   | Does Not Apply |   | Total |
|---|-------------------------------------------------------|-----------|----|--------|---|-------|---|-----------|---|----------------|---|-------|
| 1 | Services<br>provided by<br>Tutoring<br>Center         | 50.00%    | 7  | 21.43% | 3 | 7.14% | 1 | 0.00%     | 0 | 21.43%         | 3 | 14    |
| 2 | Are the hours of operation adequate                   | 57.14%    | 8  | 28.57% | 4 | 0.00% | 0 | 0.00%     | 0 | 14.29%         | 2 | 14    |
| 3 | Quality of<br>tutoring<br>meets<br>student needs      | 64.29%    | 9  | 21.43% | 3 | 0.00% | 0 | 0.00%     | 0 | 14.29%         | 2 | 14    |
| 4 | Staff are<br>helpful in<br>assisting<br>students      | 64.29%    | 9  | 14.29% | 2 | 0.00% | 0 | 0.00%     | 0 | 21.43%         | 3 | 14    |
| 5 | Center is helpful for students completing course work | 71.43%    | 10 | 14.29% | 2 | 0.00% | 0 | 0.00%     | 0 | 14.29%         | 2 | 14    |

# Q14 - Please rate your experience/opinion concerning the Tutoring Center.

| # | Question                                                                         | Very Good |   | Good   |   | Poor  |   | Very Poor |   | Does Not Apply |   | Total |
|---|----------------------------------------------------------------------------------|-----------|---|--------|---|-------|---|-----------|---|----------------|---|-------|
| 6 | Overall<br>quality of the<br>Tutoring<br>Center                                  | 57.14%    | 8 | 14.29% | 2 | 7.14% | 1 | 0.00%     | 0 | 21.43%         | 3 | 14    |
| 7 | Likelihood you will recommend the Tutoring Center to a fellow student            | 64.29%    | 9 | 14.29% | 2 | 0.00% | 0 | 0.00%     | 0 | 21.43%         | 3 | 14    |
| 8 | Likelihood<br>there will be a<br>continued<br>need for the<br>Tutoring<br>Center | 64.29%    | 9 | 28.57% | 4 | 0.00% | 0 | 0.00%     | 0 | 7.14%          | 1 | 14    |