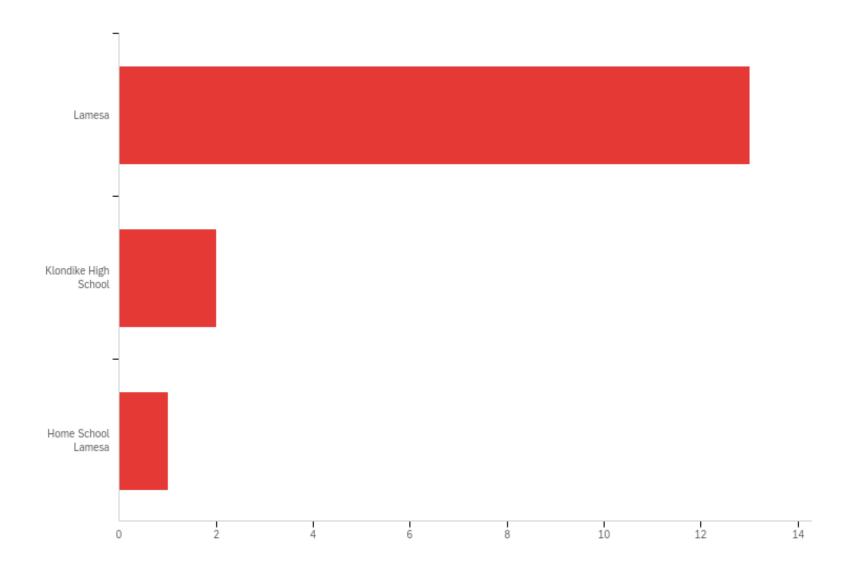

### HC

| # | Answer               | %      | Count |
|---|----------------------|--------|-------|
| 1 | Lamesa               | 81.25% | 13    |
| 2 | Klondike High School | 12.50% | 2     |
| 3 | Home School Lamesa   | 6.25%  | 1     |
|   | Total                | 100%   | 16    |