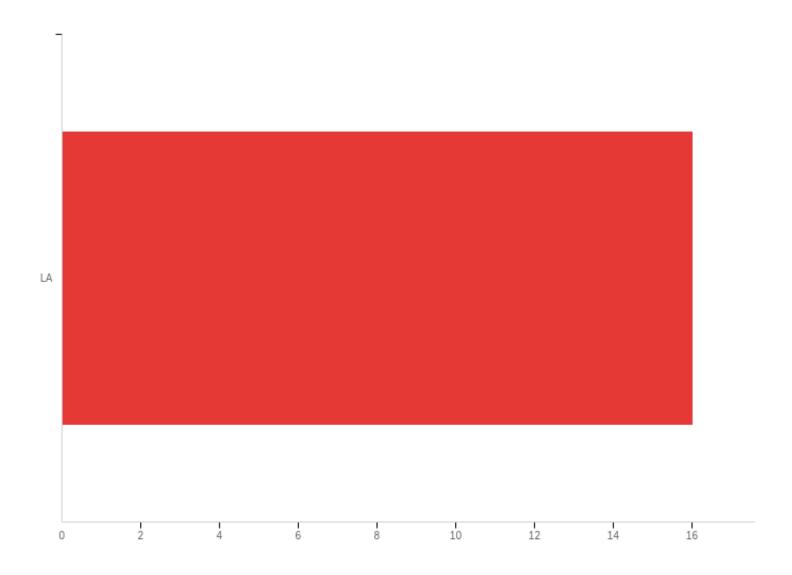

# CampusGroup

# CampusGroup

| # | Answer | %       | Count |
|---|--------|---------|-------|
| 1 | LA     | 100.00% | 16    |
|   | Total  | 100%    | 16    |