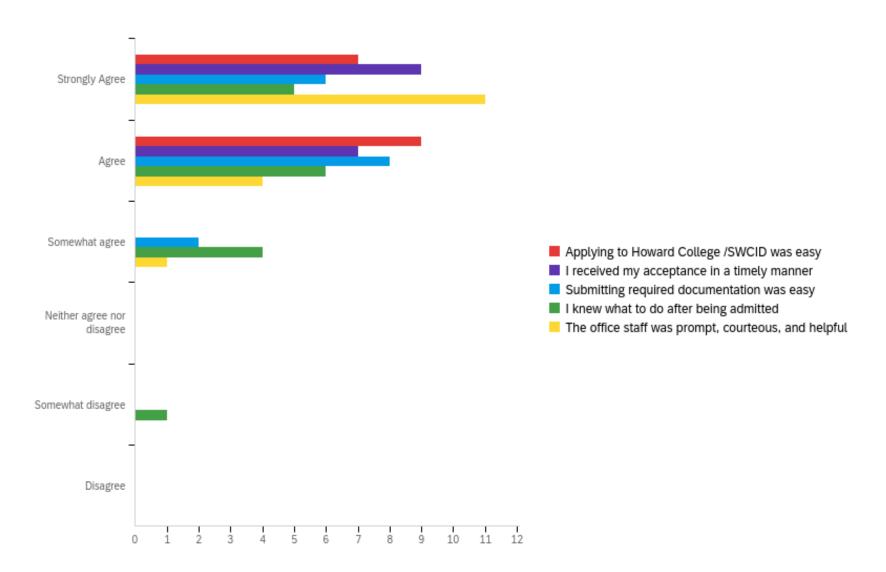

| # | Question                                                        | Strongly<br>Agree |    | Agree  |   | Somewhat<br>agree |   | Neither agree<br>nor disagree |   | Somewhat<br>disagree |   | Disagree |   | Total |
|---|-----------------------------------------------------------------|-------------------|----|--------|---|-------------------|---|-------------------------------|---|----------------------|---|----------|---|-------|
| 1 | Applying to Howard College /SWCID was easy                      | 43.75%            | 7  | 56.25% | 9 | 0.00%             | 0 | 0.00%                         | 0 | 0.00%                | 0 | 0.00%    | 0 | 16    |
| 2 | I received my<br>acceptance in<br>a timely<br>manner            | 56.25%            | 9  | 43.75% | 7 | 0.00%             | 0 | 0.00%                         | 0 | 0.00%                | 0 | 0.00%    | 0 | 16    |
| 3 | Submitting required documentation was easy                      | 37.50%            | 6  | 50.00% | 8 | 12.50%            | 2 | 0.00%                         | 0 | 0.00%                | 0 | 0.00%    | 0 | 16    |
| 4 | I knew what<br>to do after<br>being<br>admitted                 | 31.25%            | 5  | 37.50% | 6 | 25.00%            | 4 | 0.00%                         | 0 | 6.25%                | 1 | 0.00%    | 0 | 16    |
| 5 | The office<br>staff was<br>prompt,<br>courteous,<br>and helpful | 68.75%            | 11 | 25.00% | 4 | 6.25%             | 1 | 0.00%                         | 0 | 0.00%                | 0 | 0.00%    | 0 | 16    |

| # | Question                                                                                  | Strongly<br>Agree |   | Agree  |   |        |   | Neither agree<br>nor disagree |   |       | Somewhat<br>disagree |    |
|---|-------------------------------------------------------------------------------------------|-------------------|---|--------|---|--------|---|-------------------------------|---|-------|----------------------|----|
| 1 | Getting a copy of my transcript was easy                                                  | 46.67%            | 7 | 33.33% | 5 | 13.33% | 2 | 6.67%                         | 1 | 0.00% | 0                    | 15 |
| 2 | Requesting a<br>transcript<br>audit was<br>easy to do                                     | 40.00%            | 6 | 40.00% | 6 | 13.33% | 2 | 6.67%                         | 1 | 0.00% | 0                    | 15 |
| 3 | I know what<br>to do if I have<br>a problem<br>with course<br>registration or<br>a grade  | 40.00%            | 6 | 40.00% | 6 | 20.00% | 3 | 0.00%                         | 0 | 0.00% | 0                    | 15 |
| 4 | When there is a problem with a record of mine, the problem is resolved easily and quickly | 46.67%            | 7 | 46.67% | 7 | 0.00%  | 0 | 6.67%                         | 1 | 0.00% | 0                    | 15 |

| # | Question                                            | Strongly<br>Agree |    | Agree  |   | Somewhat agree |   | Neither agree<br>nor disagree |   | Somewhat<br>disagree |   | Total |
|---|-----------------------------------------------------|-------------------|----|--------|---|----------------|---|-------------------------------|---|----------------------|---|-------|
| 5 | The office staff was prompt, courteous, and helpful | 66.67%            | 10 | 26.67% | 4 | 6.67%          | 1 | 0.00%                         | 0 | 0.00%                | 0 | 15    |