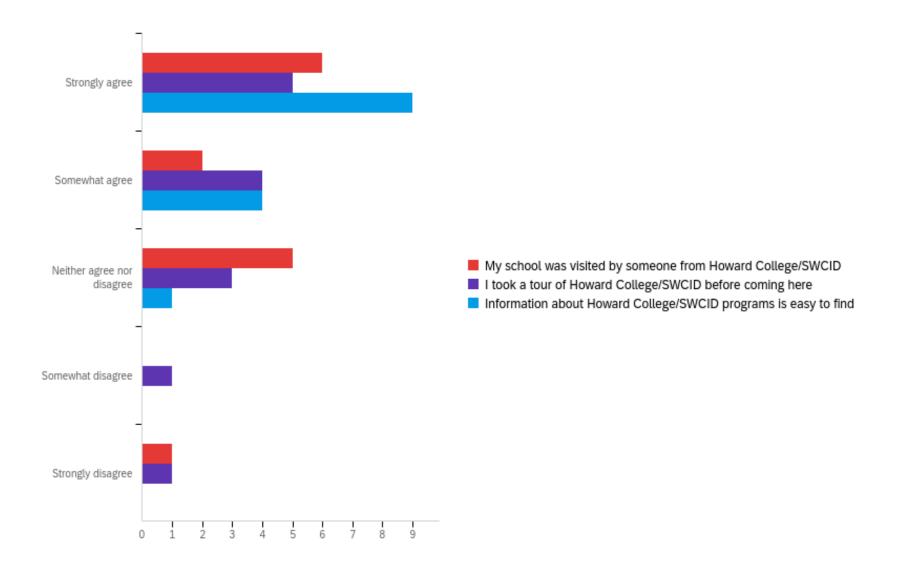

Q7 - Please select an answer that you feel accurately portrays your experience with...

| # | Question                                                                        | Strongly<br>agree |   | Somewhat<br>agree |   | Neither agree<br>nor disagree |   | Somewhat<br>disagree |   | Strongly<br>disagree |   | Total |
|---|---------------------------------------------------------------------------------|-------------------|---|-------------------|---|-------------------------------|---|----------------------|---|----------------------|---|-------|
| 1 | My school<br>was visited by<br>someone<br>from Howard<br>College/SWCI<br>D      | 42.86%            | 6 | 14.29%            | 2 | 35.71%                        | 5 | 0.00%                | 0 | 7.14%                | 1 | 14    |
| 2 | I took a tour<br>of Howard<br>College/SWCI<br>D before<br>coming here           | 35.71%            | 5 | 28.57%            | 4 | 21.43%                        | 3 | 7.14%                | 1 | 7.14%                | 1 | 14    |
| 3 | Information<br>about<br>Howard<br>College/SWCI<br>D programs is<br>easy to find | 64.29%            | 9 | 28.57%            | 4 | 7.14%                         | 1 | 0.00%                | 0 | 0.00%                | 0 | 14    |