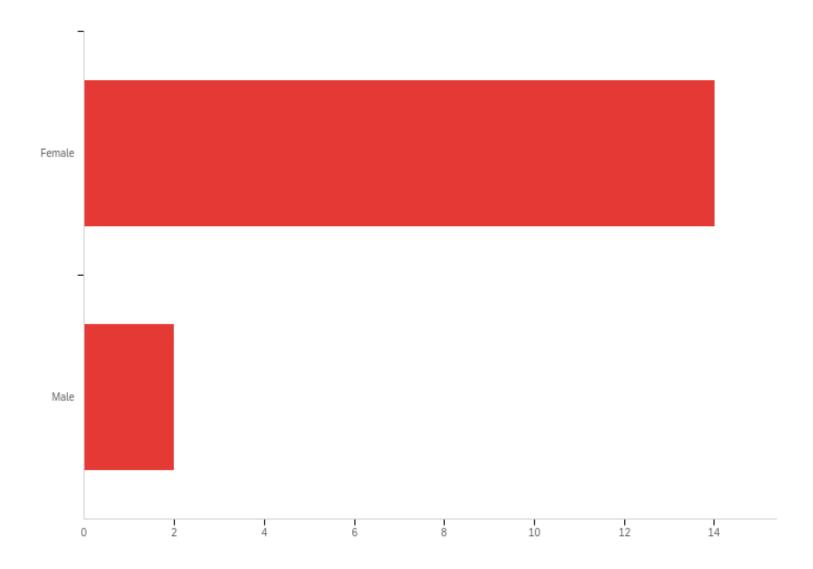

#### Sex

| # | Answer | %      | Count |
|---|--------|--------|-------|
| 1 | Female | 87.50% | 14    |
| 2 | Male   | 12.50% | 2     |
|   | Total  | 100%   | 16    |