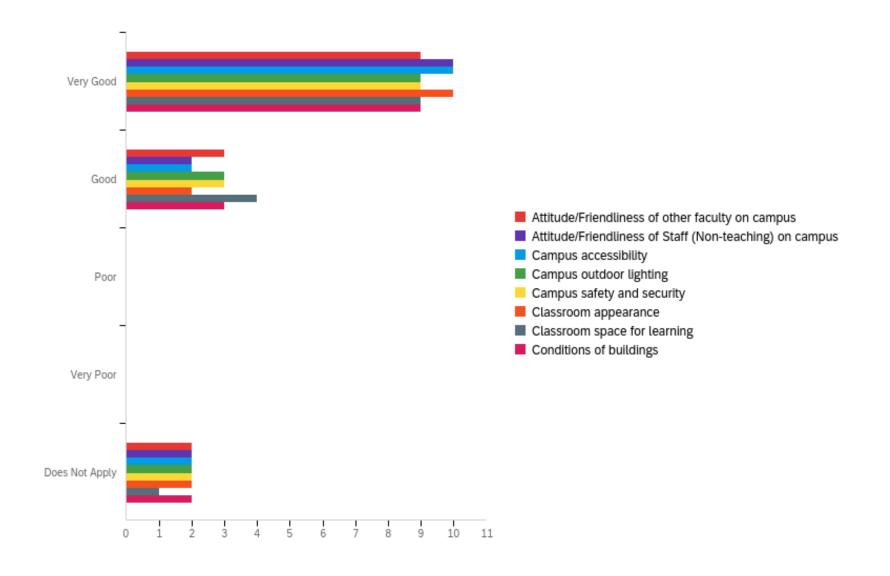

#### Q20 - Please evaluate the following items relating to the campus

### Q20 - Please evaluate the following items relating to the campus

| # | Question                                                | Very Good |    | Good   |   | Poor  |   | Very Poor |   | Does Not<br>Apply |   | Total |
|---|---------------------------------------------------------|-----------|----|--------|---|-------|---|-----------|---|-------------------|---|-------|
| 1 | Attitude/Frien dliness of other faculty on campus       | 64.29%    | 9  | 21.43% | 3 | 0.00% | 0 | 0.00%     | 0 | 14.29%            | 2 | 14    |
| 2 | Attitude/Frien dliness of Staff (Nonteaching) on campus | 71.43%    | 10 | 14.29% | 2 | 0.00% | 0 | 0.00%     | 0 | 14.29%            | 2 | 14    |
| 3 | Campus<br>accessibility                                 | 71.43%    | 10 | 14.29% | 2 | 0.00% | 0 | 0.00%     | 0 | 14.29%            | 2 | 14    |
| 4 | Campus<br>outdoor<br>lighting                           | 64.29%    | 9  | 21.43% | 3 | 0.00% | 0 | 0.00%     | 0 | 14.29%            | 2 | 14    |
| 5 | Campus<br>safety and<br>security                        | 64.29%    | 9  | 21.43% | 3 | 0.00% | 0 | 0.00%     | 0 | 14.29%            | 2 | 14    |

### Q20 - Please evaluate the following items relating to the campus

| # | Question                           | Very Good |    | Good   |   | Poor  |   | Very Poor |   | Does Not Apply |   | Total |
|---|------------------------------------|-----------|----|--------|---|-------|---|-----------|---|----------------|---|-------|
| 6 | Classroom<br>appearance            | 71.43%    | 10 | 14.29% | 2 | 0.00% | 0 | 0.00%     | 0 | 14.29%         | 2 | 14    |
| 7 | Classroom<br>space for<br>learning | 64.29%    | 9  | 28.57% | 4 | 0.00% | 0 | 0.00%     | 0 | 7.14%          | 1 | 14    |
| 8 | Conditions of buildings            | 64.29%    | 9  | 21.43% | 3 | 0.00% | 0 | 0.00%     | 0 | 14.29%         | 2 | 14    |