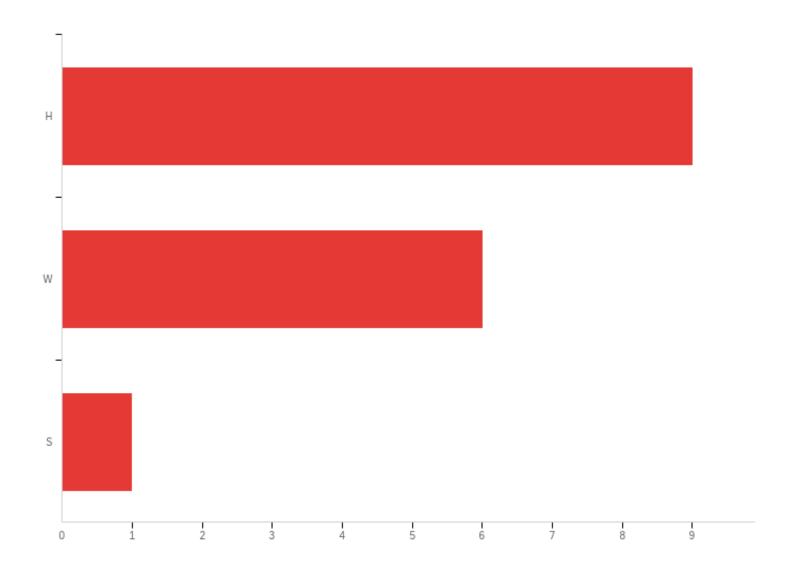

# WorkEth

### WorkEth

| # | Answer | %      | Count |
|---|--------|--------|-------|
| 1 | Н      | 56.25% | 9     |
| 2 | W      | 37.50% | 6     |
| 3 | S      | 6.25%  | 1     |
|   | Total  | 100%   | 16    |