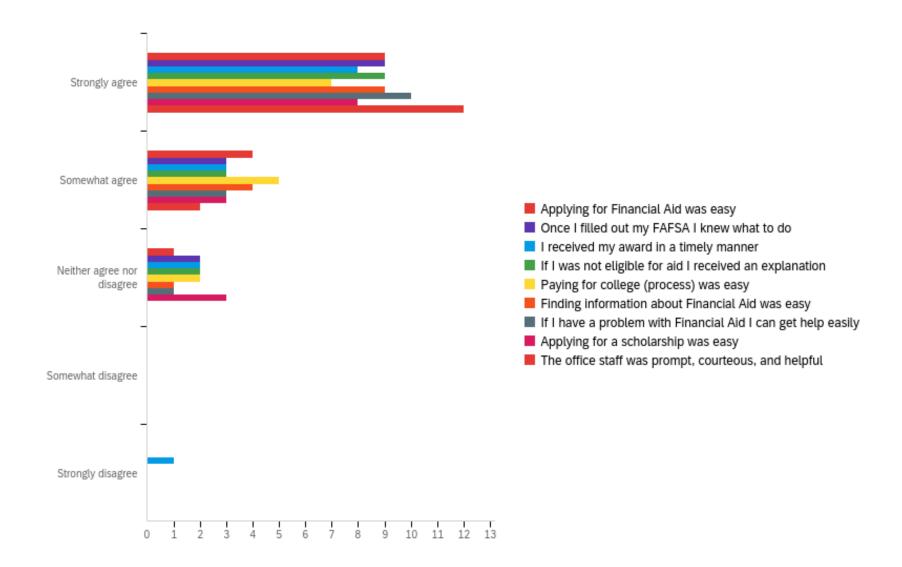

Q5 - Please select an answer that you feel accurately portrays your experience with...

| # | Question                                                         | Strongly agree |   | Somewhat<br>agree |   | Neither agree nor disagree |   | Somewhat<br>disagree |   | Strongly<br>disagree |   | Total |
|---|------------------------------------------------------------------|----------------|---|-------------------|---|----------------------------|---|----------------------|---|----------------------|---|-------|
| 1 | Applying for Financial Aid was easy                              | 64.29%         | 9 | 28.57%            | 4 | 7.14%                      | 1 | 0.00%                | 0 | 0.00%                | 0 | 14    |
| 2 | Once I filled<br>out my FAFSA<br>I knew what<br>to do            | 64.29%         | 9 | 21.43%            | 3 | 14.29%                     | 2 | 0.00%                | 0 | 0.00%                | 0 | 14    |
| 3 | I received my<br>award in a<br>timely<br>manner                  | 57.14%         | 8 | 21.43%            | 3 | 14.29%                     | 2 | 0.00%                | 0 | 7.14%                | 1 | 14    |
| 4 | If I was not<br>eligible for aid<br>I received an<br>explanation | 64.29%         | 9 | 21.43%            | 3 | 14.29%                     | 2 | 0.00%                | 0 | 0.00%                | 0 | 14    |
| 5 | Paying for college (process) was easy                            | 50.00%         | 7 | 35.71%            | 5 | 14.29%                     | 2 | 0.00%                | 0 | 0.00%                | 0 | 14    |

| # | Question                                                                 | Strongly agree |    | Somewhat agree |   | Neither agree<br>nor disagree |   | Somewhat<br>disagree |   | Strongly<br>disagree |   | Total |
|---|--------------------------------------------------------------------------|----------------|----|----------------|---|-------------------------------|---|----------------------|---|----------------------|---|-------|
| 6 | Finding<br>information<br>about<br>Financial Aid<br>was easy             | 64.29%         | 9  | 28.57%         | 4 | 7.14%                         | 1 | 0.00%                | 0 | 0.00%                | 0 | 14    |
| 7 | If I have a<br>problem with<br>Financial Aid I<br>can get help<br>easily | 71.43%         | 10 | 21.43%         | 3 | 7.14%                         | 1 | 0.00%                | 0 | 0.00%                | 0 | 14    |
| 8 | Applying for a scholarship was easy                                      | 57.14%         | 8  | 21.43%         | 3 | 21.43%                        | 3 | 0.00%                | 0 | 0.00%                | 0 | 14    |
| 9 | The office<br>staff was<br>prompt,<br>courteous,<br>and helpful          | 85.71%         | 12 | 14.29%         | 2 | 0.00%                         | 0 | 0.00%                | 0 | 0.00%                | 0 | 14    |