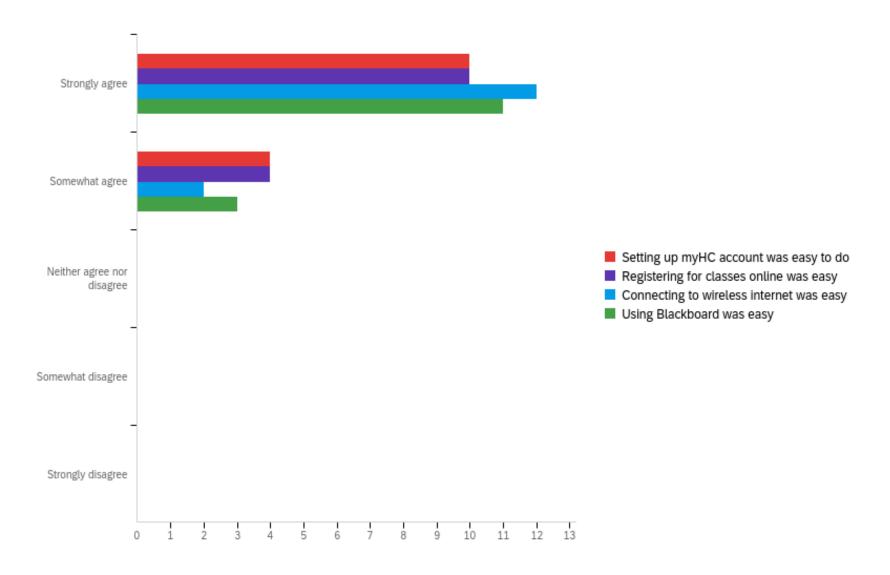

Q8 - Please select an answer that you feel accurately portrays your experience with...

| # | Question                                         | Strongly agree |    | Somewhat<br>agree |   | Neither agree<br>nor disagree |   | Somewhat<br>disagree |   | Strongly<br>disagree |   | Total |
|---|--------------------------------------------------|----------------|----|-------------------|---|-------------------------------|---|----------------------|---|----------------------|---|-------|
| 1 | Setting up<br>myHC<br>account was<br>easy to do  | 71.43%         | 10 | 28.57%            | 4 | 0.00%                         | 0 | 0.00%                | 0 | 0.00%                | 0 | 14    |
| 2 | Registering<br>for classes<br>online was<br>easy | 71.43%         | 10 | 28.57%            | 4 | 0.00%                         | 0 | 0.00%                | 0 | 0.00%                | 0 | 14    |
| 3 | Connecting to wireless internet was easy         | 85.71%         | 12 | 14.29%            | 2 | 0.00%                         | 0 | 0.00%                | 0 | 0.00%                | 0 | 14    |
| 4 | Using<br>Blackboard<br>was easy                  | 78.57%         | 11 | 21.43%            | 3 | 0.00%                         | 0 | 0.00%                | 0 | 0.00%                | 0 | 14    |