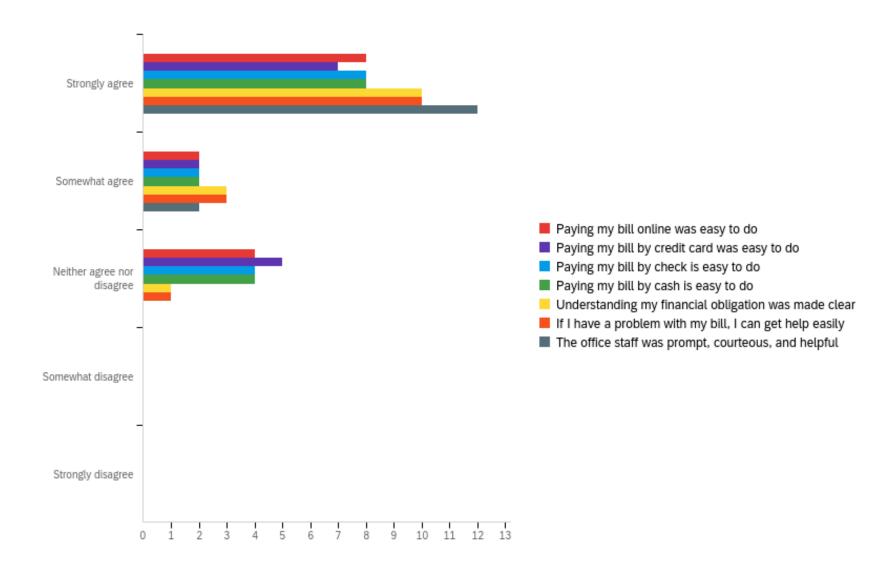

Q6 - Please select an answer that you feel accurately portrays your experience with...

| # | Question                                                          | Strongly agree |    | Somewhat<br>agree |   | Neither agree<br>nor disagree |   | Somewhat<br>disagree |   | Strongly<br>disagree |   | Total |
|---|-------------------------------------------------------------------|----------------|----|-------------------|---|-------------------------------|---|----------------------|---|----------------------|---|-------|
| 1 | Paying my bill online was easy to do                              | 57.14%         | 8  | 14.29%            | 2 | 28.57%                        | 4 | 0.00%                | 0 | 0.00%                | 0 | 14    |
| 2 | Paying my bill<br>by credit card<br>was easy to<br>do             | 50.00%         | 7  | 14.29%            | 2 | 35.71%                        | 5 | 0.00%                | 0 | 0.00%                | 0 | 14    |
| 3 | Paying my bill<br>by check is<br>easy to do                       | 57.14%         | 8  | 14.29%            | 2 | 28.57%                        | 4 | 0.00%                | 0 | 0.00%                | 0 | 14    |
| 4 | Paying my bill<br>by cash is<br>easy to do                        | 57.14%         | 8  | 14.29%            | 2 | 28.57%                        | 4 | 0.00%                | 0 | 0.00%                | 0 | 14    |
| 5 | Understandin<br>g my financial<br>obligation<br>was made<br>clear | 71.43%         | 10 | 21.43%            | 3 | 7.14%                         | 1 | 0.00%                | 0 | 0.00%                | 0 | 14    |

| # | Question                                                | Strongly agree |    | Somewhat<br>agree |   | Neither agree<br>nor disagree |   | Somewhat<br>disagree |   | Strongly<br>disagree |   | Total |
|---|---------------------------------------------------------|----------------|----|-------------------|---|-------------------------------|---|----------------------|---|----------------------|---|-------|
| 6 | If I have a problem with my bill, I can get help easily | 71.43%         | 10 | 21.43%            | 3 | 7.14%                         | 1 | 0.00%                | 0 | 0.00%                | 0 | 14    |
| 7 | The office staff was prompt, courteous, and helpful     | 85.71%         | 12 | 14.29%            | 2 | 0.00%                         | 0 | 0.00%                | 0 | 0.00%                | 0 | 14    |