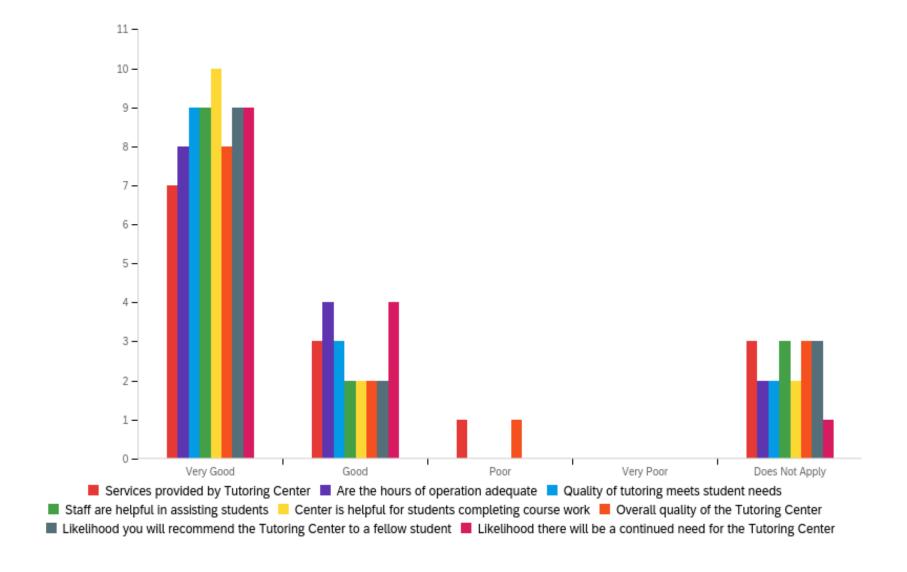

# Q14 - Please rate your experience/opinion concerning the Tutoring Center.

| # | Question                                              | Very Good |    | Good   |   | Poor  |   | Very Poor |   | Does Not Apply |   | Total |
|---|-------------------------------------------------------|-----------|----|--------|---|-------|---|-----------|---|----------------|---|-------|
| 1 | Services<br>provided by<br>Tutoring<br>Center         | 50.00%    | 7  | 21.43% | 3 | 7.14% | 1 | 0.00%     | 0 | 21.43%         | 3 | 14    |
| 2 | Are the hours of operation adequate                   | 57.14%    | 8  | 28.57% | 4 | 0.00% | 0 | 0.00%     | 0 | 14.29%         | 2 | 14    |
| 3 | Quality of<br>tutoring<br>meets<br>student needs      | 64.29%    | 9  | 21.43% | 3 | 0.00% | 0 | 0.00%     | 0 | 14.29%         | 2 | 14    |
| 4 | Staff are<br>helpful in<br>assisting<br>students      | 64.29%    | 9  | 14.29% | 2 | 0.00% | 0 | 0.00%     | 0 | 21.43%         | 3 | 14    |
| 5 | Center is helpful for students completing course work | 71.43%    | 10 | 14.29% | 2 | 0.00% | 0 | 0.00%     | 0 | 14.29%         | 2 | 14    |

# Q14 - Please rate your experience/opinion concerning the Tutoring Center.

| # | Question                                                                         | Very Good |   | Good   |   | Poor  |   | Very Poor |   | Does Not Apply |   | Total |
|---|----------------------------------------------------------------------------------|-----------|---|--------|---|-------|---|-----------|---|----------------|---|-------|
| 6 | Overall<br>quality of the<br>Tutoring<br>Center                                  | 57.14%    | 8 | 14.29% | 2 | 7.14% | 1 | 0.00%     | 0 | 21.43%         | 3 | 14    |
| 7 | Likelihood you will recommend the Tutoring Center to a fellow student            | 64.29%    | 9 | 14.29% | 2 | 0.00% | 0 | 0.00%     | 0 | 21.43%         | 3 | 14    |
| 8 | Likelihood<br>there will be a<br>continued<br>need for the<br>Tutoring<br>Center | 64.29%    | 9 | 28.57% | 4 | 0.00% | 0 | 0.00%     | 0 | 7.14%          | 1 | 14    |