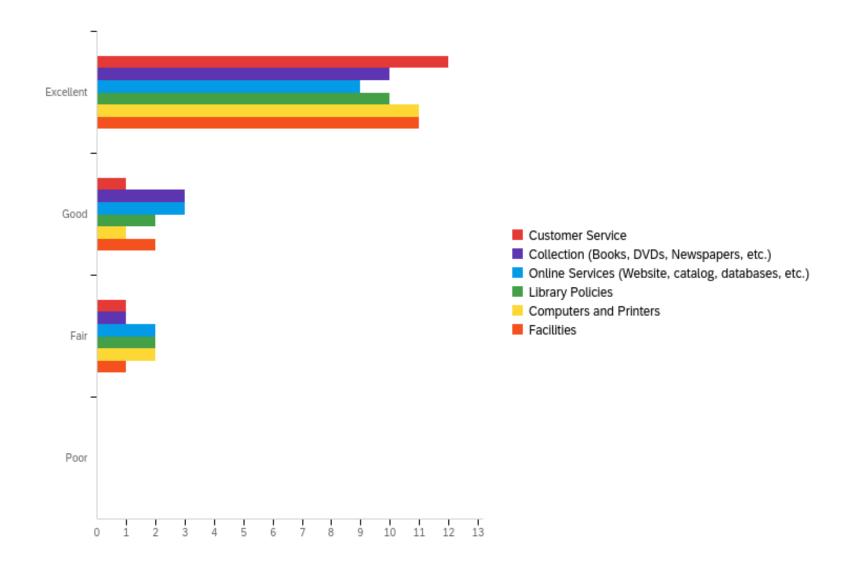

# Q13 - Please rate each of the following library services

| # | Question                                            | Excellent |    | Good   |   | Fair   |   | Poor  |   | Total |
|---|-----------------------------------------------------|-----------|----|--------|---|--------|---|-------|---|-------|
| 1 | Customer<br>Service                                 | 85.71%    | 12 | 7.14%  | 1 | 7.14%  | 1 | 0.00% | 0 | 14    |
| 2 | Collection<br>(Books, DVDs,<br>Newspapers,<br>etc.) | 71.43%    | 10 | 21.43% | 3 | 7.14%  | 1 | 0.00% | 0 | 14    |
| 3 | Online Services (Website, catalog, databases, etc.) | 64.29%    | 9  | 21.43% | 3 | 14.29% | 2 | 0.00% | 0 | 14    |
| 4 | Library<br>Policies                                 | 71.43%    | 10 | 14.29% | 2 | 14.29% | 2 | 0.00% | 0 | 14    |
| 5 | Computers and Printers                              | 78.57%    | 11 | 7.14%  | 1 | 14.29% | 2 | 0.00% | 0 | 14    |
| 6 | Facilities                                          | 78.57%    | 11 | 14.29% | 2 | 7.14%  | 1 | 0.00% | 0 | 14    |