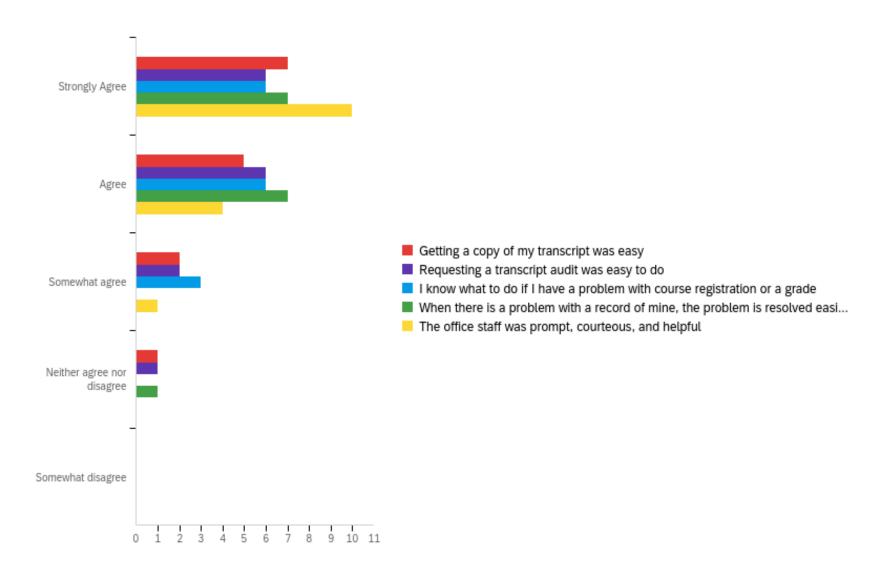

| # | Question                                                                                  | Strongly<br>Agree |   | Agree  |   |        |   | Neither agree<br>nor disagree |   |       | Somewhat<br>disagree |    |
|---|-------------------------------------------------------------------------------------------|-------------------|---|--------|---|--------|---|-------------------------------|---|-------|----------------------|----|
| 1 | Getting a copy of my transcript was easy                                                  | 46.67%            | 7 | 33.33% | 5 | 13.33% | 2 | 6.67%                         | 1 | 0.00% | 0                    | 15 |
| 2 | Requesting a<br>transcript<br>audit was<br>easy to do                                     | 40.00%            | 6 | 40.00% | 6 | 13.33% | 2 | 6.67%                         | 1 | 0.00% | 0                    | 15 |
| 3 | I know what<br>to do if I have<br>a problem<br>with course<br>registration or<br>a grade  | 40.00%            | 6 | 40.00% | 6 | 20.00% | 3 | 0.00%                         | 0 | 0.00% | 0                    | 15 |
| 4 | When there is a problem with a record of mine, the problem is resolved easily and quickly | 46.67%            | 7 | 46.67% | 7 | 0.00%  | 0 | 6.67%                         | 1 | 0.00% | 0                    | 15 |

| # | Question                                            | Strongly<br>Agree |    | Agree  |   | Somewhat agree |   | Neither agree<br>nor disagree |   | Somewhat<br>disagree |   | Total |
|---|-----------------------------------------------------|-------------------|----|--------|---|----------------|---|-------------------------------|---|----------------------|---|-------|
| 5 | The office staff was prompt, courteous, and helpful | 66.67%            | 10 | 26.67% | 4 | 6.67%          | 1 | 0.00%                         | 0 | 0.00%                | 0 | 15    |