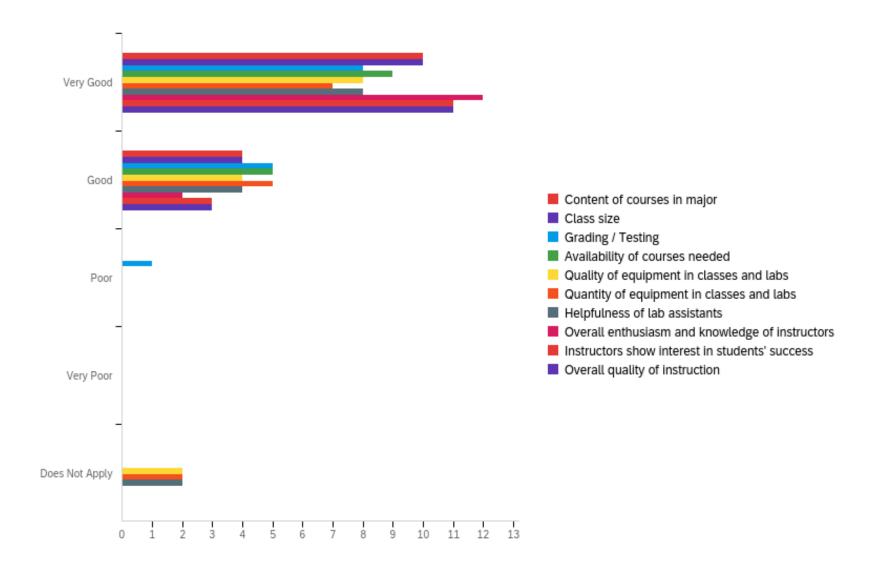

Q18 - How would you evaluate your courses at Howard College / SWCID?

# Q18 - How would you evaluate your courses at Howard College / SWCID?

| # | Question                                  | Very Good |    | Good   |   | Poor  |   | Very Poor |   | Does Not<br>Apply |   | Total |
|---|-------------------------------------------|-----------|----|--------|---|-------|---|-----------|---|-------------------|---|-------|
| 1 | Content of courses in major               | 71.43%    | 10 | 28.57% | 4 | 0.00% | 0 | 0.00%     | 0 | 0.00%             | 0 | 14    |
| 2 | Class size                                | 71.43%    | 10 | 28.57% | 4 | 0.00% | 0 | 0.00%     | 0 | 0.00%             | 0 | 14    |
| 3 | Grading /<br>Testing                      | 57.14%    | 8  | 35.71% | 5 | 7.14% | 1 | 0.00%     | 0 | 0.00%             | 0 | 14    |
| 4 | Availability of courses needed            | 64.29%    | 9  | 35.71% | 5 | 0.00% | 0 | 0.00%     | 0 | 0.00%             | 0 | 14    |
| 5 | Quality of equipment in classes and labs  | 57.14%    | 8  | 28.57% | 4 | 0.00% | 0 | 0.00%     | 0 | 14.29%            | 2 | 14    |
| 6 | Quantity of equipment in classes and labs | 50.00%    | 7  | 35.71% | 5 | 0.00% | 0 | 0.00%     | 0 | 14.29%            | 2 | 14    |

# Q18 - How would you evaluate your courses at Howard College / SWCID?

| #  | Question                                                    | Very Good |    | Good   |   | Poor  |   | Very Poor |   | Does Not Apply |   | Total |  |
|----|-------------------------------------------------------------|-----------|----|--------|---|-------|---|-----------|---|----------------|---|-------|--|
| 7  | Helpfulness of lab assistants                               | 57.14%    | 8  | 28.57% | 4 | 0.00% | 0 | 0.00%     | 0 | 14.29%         | 2 | 14    |  |
| 8  | Overall<br>enthusiasm<br>and<br>knowledge of<br>instructors | 85.71%    | 12 | 14.29% | 2 | 0.00% | 0 | 0.00%     | 0 | 0.00%          | 0 | 14    |  |
| 9  | Instructors<br>show interest<br>in students'<br>success     | 78.57%    | 11 | 21.43% | 3 | 0.00% | 0 | 0.00%     | 0 | 0.00%          | 0 | 14    |  |
| 10 | Overall<br>quality of<br>instruction                        | 78.57%    | 11 | 21.43% | 3 | 0.00% | 0 | 0.00%     | 0 | 0.00%          | 0 | 14    |  |