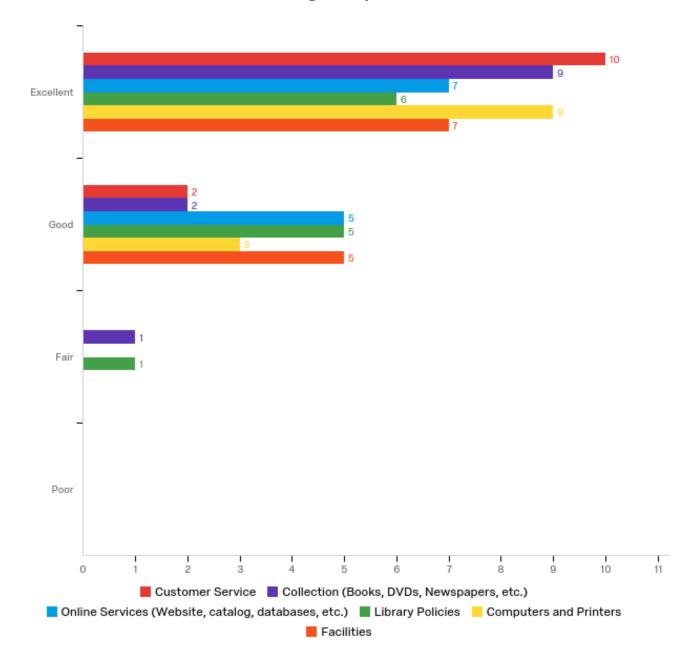

## 13. Please rate each of the following library services

| # | Question                                               | Excellent |    | Good   |   | Fair  |   | Poor  |   | Total |
|---|--------------------------------------------------------|-----------|----|--------|---|-------|---|-------|---|-------|
| 1 | Customer Service                                       | 83.33%    | 10 | 16.67% | 2 | 0.00% | 0 | 0.00% | 0 | 12    |
| 2 | Collection (Books, DVDs, Newspapers, etc.)             | 75.00%    | 9  | 16.67% | 2 | 8.33% | 1 | 0.00% | 0 | 12    |
| 3 | Online Services (Website, catalog, databases,<br>etc.) | 58.33%    | 7  | 41.67% | 5 | 0.00% | 0 | 0.00% | 0 | 12    |
| 4 | Library Policies                                       | 50.00%    | 6  | 41.67% | 5 | 8.33% | 1 | 0.00% | 0 | 12    |
| 5 | Computers and Printers                                 | 75.00%    | 9  | 25.00% | 3 | 0.00% | 0 | 0.00% | 0 | 12    |
| 6 | Facilities                                             | 58.33%    | 7  | 41.67% | 5 | 0.00% | 0 | 0.00% | 0 | 12    |