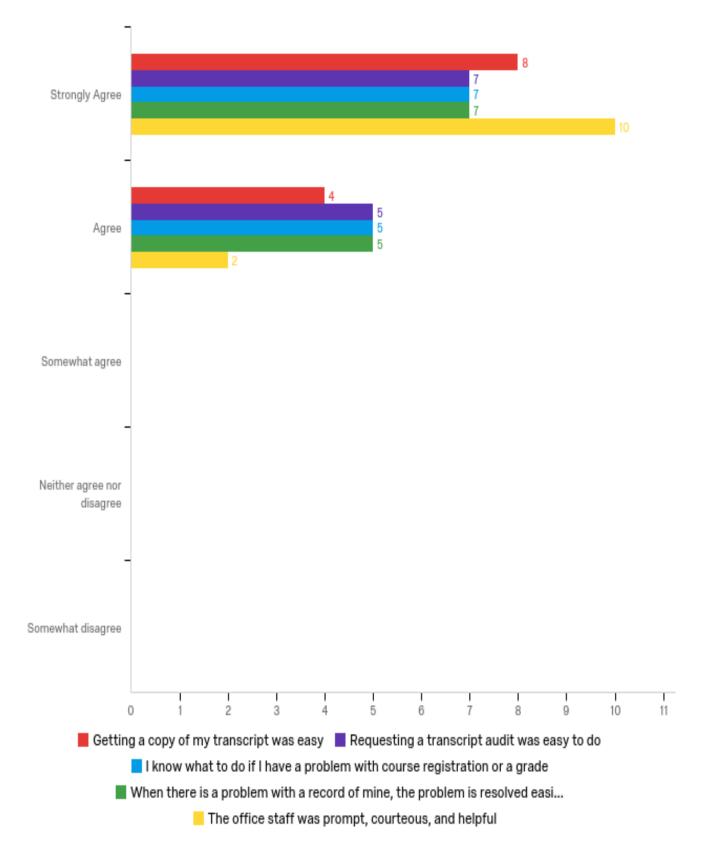

| # | Question                                                                                              | Strongly<br>Agree |    | Agree  |   | Somewhat<br>agree |   | Neither<br>agree nor<br>disagree |   | Somewhat<br>disagree |   | Total |
|---|-------------------------------------------------------------------------------------------------------|-------------------|----|--------|---|-------------------|---|----------------------------------|---|----------------------|---|-------|
| 1 | Getting a copy of my<br>transcript was easy                                                           | 66.67%            | 8  | 33.33% | 4 | 0.00%             | 0 | 0.00%                            | 0 | 0.00%                | 0 | 12    |
| 2 | Requesting a<br>transcript audit was<br>easy to do                                                    | 58.33%            | 7  | 41.67% | 5 | 0.00%             | 0 | 0.00%                            | 0 | 0.00%                | 0 | 12    |
| 3 | I know what to do if I<br>have a problem with<br>course registration<br>or a grade                    | 58.33%            | 7  | 41.67% | 5 | 0.00%             | 0 | 0.00%                            | 0 | 0.00%                | 0 | 12    |
| 4 | When there is a<br>problem with a<br>record of mine, the<br>problem is resolved<br>easily and quickly | 58.33%            | 7  | 41.67% | 5 | 0.00%             | 0 | 0.00%                            | 0 | 0.00%                | 0 | 12    |
| 5 | The office staff was<br>prompt, courteous,<br>and helpful                                             | 83.33%            | 10 | 16.67% | 2 | 0.00%             | 0 | 0.00%                            | 0 | 0.00%                | 0 | 12    |