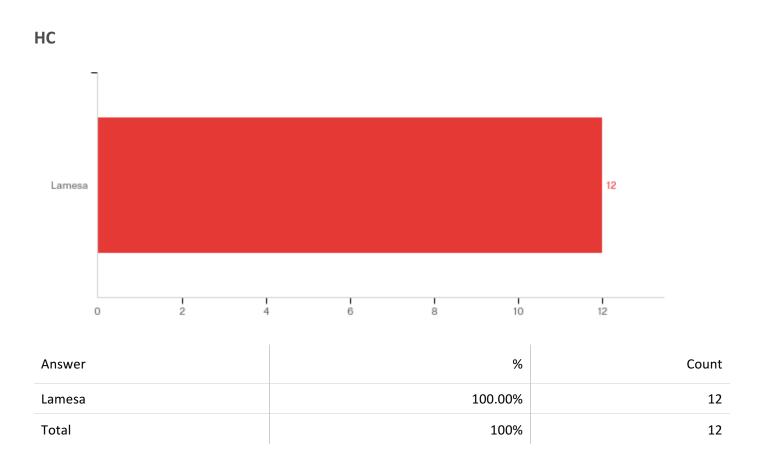

# Lamesa

Student Satisfaction Survey - Fall 2017





### Sex

## Ethnicity





| # | Question                                                     | Strongly<br>Agree |   | Agree  |   | Somewhat<br>agree |   | Neither<br>agree<br>nor<br>disagree |   | Somewhat<br>disagree |   | Disagree |   | Total |
|---|--------------------------------------------------------------|-------------------|---|--------|---|-------------------|---|-------------------------------------|---|----------------------|---|----------|---|-------|
| 1 | Applying to<br>Howard College<br>/SWCID was<br>easy          | 33.33%            | 4 | 50.00% | 6 | 8.33%             | 1 | 0.00%                               | 0 | 8.33%                | 1 | 0.00%    | 0 | 12    |
| 2 | I received my<br>acceptance in a<br>timely manner            | 50.00%            | 6 | 50.00% | 6