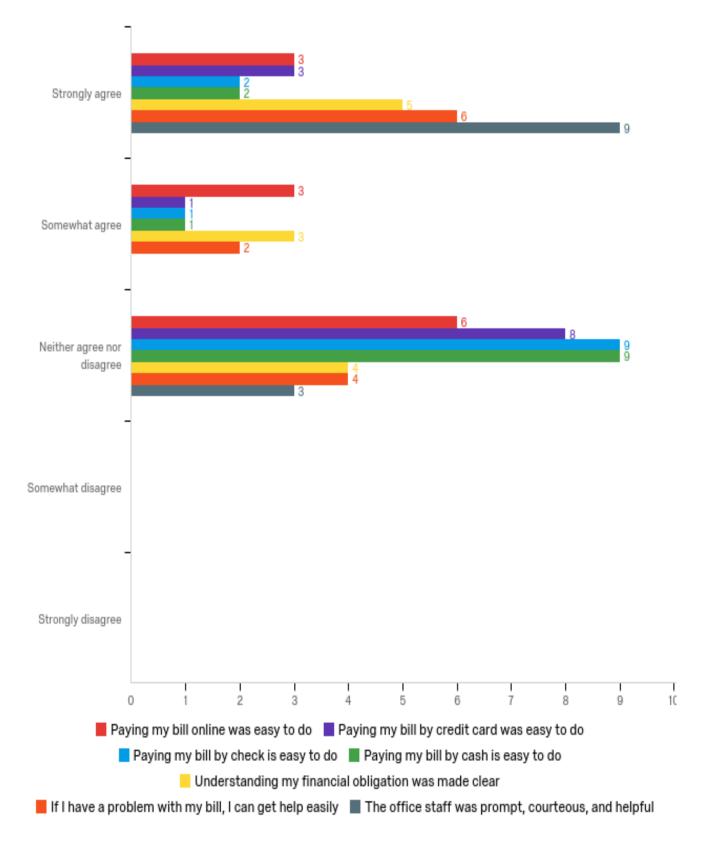

| # | Question                                                      | Strongly<br>agree |   | Somewhat<br>agree |   | Neither<br>agree nor<br>disagree |   | Somewhat<br>disagree |   | Strongly<br>disagree |   | Total |
|---|---------------------------------------------------------------|-------------------|---|-------------------|---|----------------------------------|---|----------------------|---|----------------------|---|-------|
| 1 | Paying my bill<br>online was easy to<br>do                    | 25.00%            | 3 | 25.00%            | 3 | 50.00%                           | 6 | 0.00%                | 0 | 0.00%                | 0 | 12    |
| 2 | Paying my bill by<br>credit card was<br>easy to do            | 25.00%            | 3 | 8.33%             | 1 | 66.67%                           | 8 | 0.00%                | 0 | 0.00%                | 0 | 12    |
| 3 | Paying my bill by check is easy to do                         | 16.67%            | 2 | 8.33%             | 1 | 75.00%                           | 9 | 0.00%                | 0 | 0.00%                | 0 | 12    |
| 4 | Paying my bill by<br>cash is easy to do                       | 16.67%            | 2 | 8.33%             | 1 | 75.00%                           | 9 | 0.00%                | 0 | 0.00%                | 0 | 12    |
| 5 | Understanding my<br>financial obligation<br>was made clear    | 41.67%            | 5 | 25.00%            | 3 | 33.33%                           | 4 | 0.00%                | 0 | 0.00%                | 0 | 12    |
| 6 | If I have a problem<br>with my bill, I can<br>get help easily | 50.00%            | 6 | 16.67%            | 2 | 33.33%                           | 4 | 0.00%                | 0 | 0.00%                | 0 | 12    |
| 7 | The office staff was<br>prompt, courteous,<br>and helpful     | 75.00%            | 9 | 0.00%             | 0 | 25.00%                           | 3 | 0.00%                | 0 | 0.00%                | 0 | 12    |