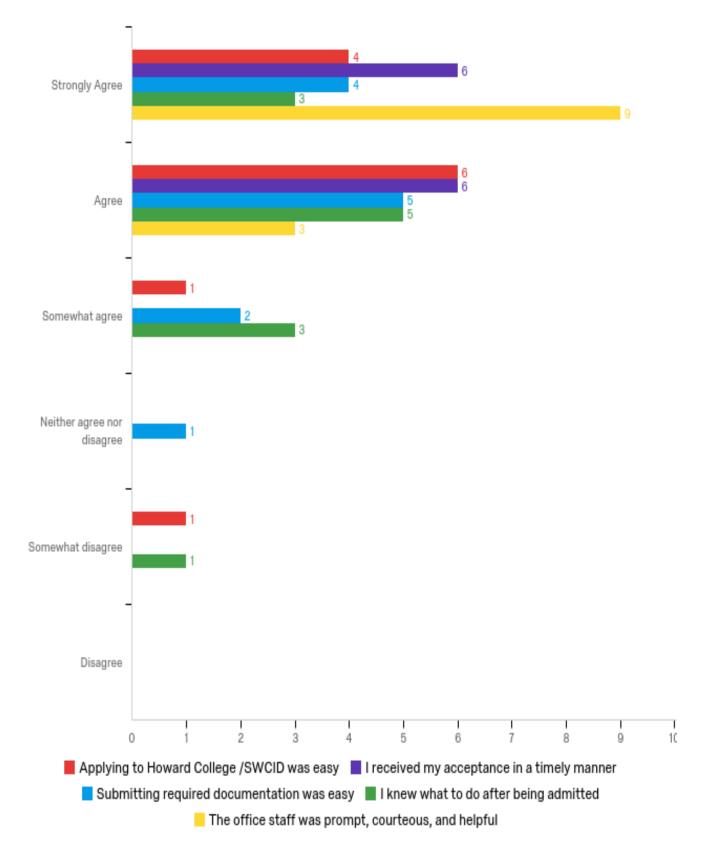

## Ethnicity

| # | Question                                                     | Strongly<br>Agree |   | Agree  |   | Somewhat<br>agree |   | Neither<br>agree<br>nor<br>disagree |   | Somewhat<br>disagree |   | Disagree |   | Total |
|---|--------------------------------------------------------------|-------------------|---|--------|---|-------------------|---|-------------------------------------|---|----------------------|---|----------|---|-------|
| 1 | Applying to<br>Howard College<br>/SWCID was<br>easy          | 33.33%            | 4 | 50.00% | 6 | 8.33%             | 1 | 0.00%                               | 0 | 8.33%                | 1 | 0.00%    | 0 | 12    |
| 2 | I received my<br>acceptance in a<br>timely manner            | 50.00%            | 6 | 50.00% | 6 | 0.00%             | 0 | 0.00%                               | 0 | 0.00%                | 0 | 0.00%    | 0 | 12    |
| 3 | Submitting<br>required<br>documentation<br>was easy          | 33.33%            | 4 | 41.67% | 5 | 16.67%            | 2 | 8.33%                               | 1 | 0.00%                | 0 | 0.00%    | 0 | 12    |
| 4 | I knew what to<br>do after being<br>admitted                 | 25.00%            | 3 | 41.67% | 5 | 25.00%            | 3 | 0.00%                               | 0 | 8.33%                | 1 | 0.00%    | 0 | 12    |
| 5 | The office staff<br>was prompt,<br>courteous, and<br>helpful | 75.00%            | 9 | 25.00% | 3 | 0.00%             | 0 | 0.00%                               | 0 | 0.00%                | 0 | 0.00%    | 0 | 12    |