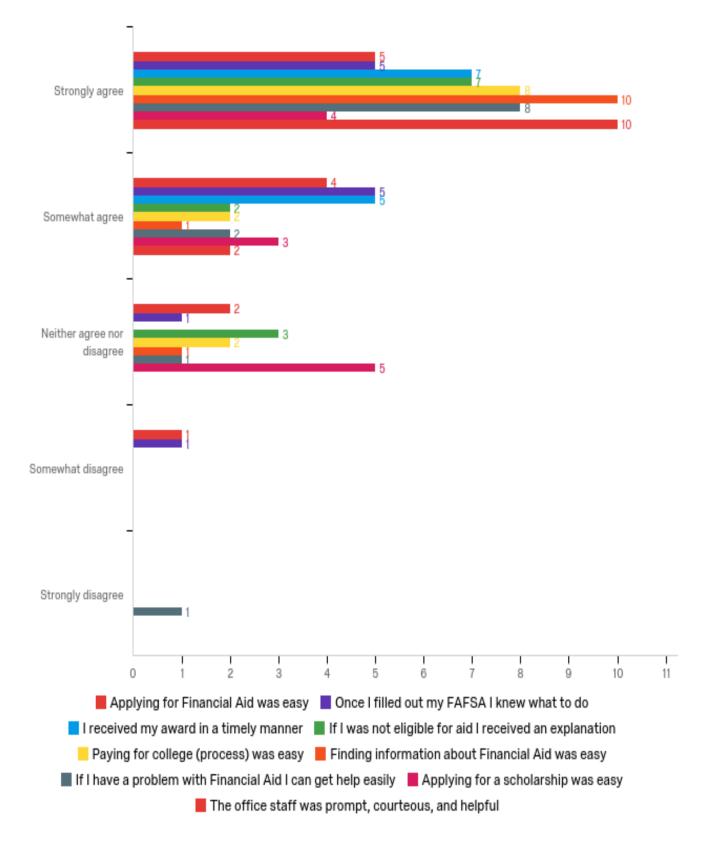

| # | Question                                                              | Strongly<br>agree |    | Somewhat<br>agree |   | Neither<br>agree nor<br>disagree |   | Somewhat<br>disagree |   | Strongly<br>disagree |   | Tota |
|---|-----------------------------------------------------------------------|-------------------|----|-------------------|---|----------------------------------|---|----------------------|---|----------------------|---|------|
| 1 | Applying for<br>Financial Aid was<br>easy                             | 41.67%            | 5  | 33.33%            | 4 | 16.67%                           | 2 | 8.33%                | 1 | 0.00%                | 0 | 12   |
| 2 | Once I filled out<br>my FAFSA I knew<br>what to do                    | 41.67%            | 5  | 41.67%            | 5 | 8.33%                            | 1 | 8.33%                | 1 | 0.00%                | 0 | 1    |
| 3 | l received my<br>award in a timely<br>manner                          | 58.33%            | 7  | 41.67%            | 5 | 0.00%                            | 0 | 0.00%                | 0 | 0.00%                | 0 | 1    |
| 4 | If I was not<br>eligible for aid I<br>received an<br>explanation      | 58.33%            | 7  | 16.67%            | 2 | 25.00%                           | 3 | 0.00%                | 0 | 0.00%                | 0 | 1    |
| 5 | Paying for college<br>(process) was<br>easy                           | 66.67%            | 8  | 16.67%            | 2 | 16.67%                           | 2 | 0.00%                | 0 | 0.00%                | 0 | 1    |
| 6 | Finding<br>information<br>about Financial<br>Aid was easy             | 83.33%            | 10 | 8.33%             | 1 | 8.33%                            | 1 | 0.00%                | 0 | 0.00%                | 0 | 1    |
| 7 | If I have a<br>problem with<br>Financial Aid I can<br>get help easily | 66.67%            | 8  | 16.67%            | 2 | 8.33%                            | 1 | 0.00%                | 0 | 8.33%                | 1 | 1    |
| 8 | Applying for a<br>scholarship was<br>easy                             | 33.33%            | 4  | 25.00%            | 3 | 41.67%                           | 5 | 0.00%                | 0 | 0.00%                | 0 | 1    |
| 9 | The office staff<br>was prompt,<br>courteous, and<br>helpful          | 83.33%            | 10 | 16.67%            | 2 | 0.00%                            | 0 | 0.00%                | 0 | 0.00%                | 0 | 1    |