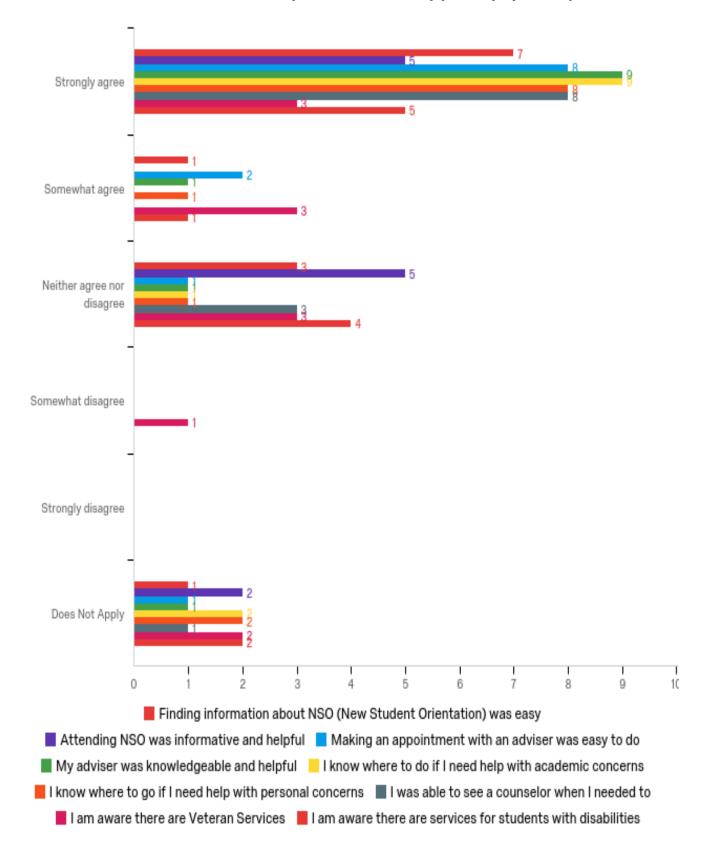

| # | Question                                                                        | Strongly<br>agree |   | Somewhat<br>agree |   | Neither<br>agree<br>nor<br>disagree |   | Somewhat<br>disagree |   | Strongly<br>disagree |   | Does<br>Not<br>Apply |   | Total |
|---|---------------------------------------------------------------------------------|-------------------|---|-------------------|---|-------------------------------------|---|----------------------|---|----------------------|---|----------------------|---|-------|
| 1 | Finding<br>information<br>about NSO<br>(New Student<br>Orientation)<br>was easy | 58.33%            | 7 | 8.33%             | 1 | 25.00%                              | 3 | 0.00%                | 0 | 0.00%                | 0 | 8.33%                | 1 | 12    |
| 2 | Attending NSO<br>was<br>informative<br>and helpful                              | 41.67%            | 5 | 0.00%             | 0 | 41.67%                              | 5 | 0.00%                | 0 | 0.00%                | 0 | 16.67%               | 2 | 12    |
| 3 | Making an<br>appointment<br>with an adviser<br>was easy to do                   | 66.67%            | 8 | 16.67%            | 2 | 8.33%                               | 1 | 0.00%                | 0 | 0.00%                | 0 | 8.33%                | 1 | 12    |
| 4 | My adviser was<br>knowledgeable<br>and helpful                                  | 75.00%            | 9 | 8.33%             | 1 | 8.33%                               | 1 | 0.00%                | 0 | 0.00%                | 0 | 8.33%                | 1 | 12    |
| 5 | I know where<br>to do if I need<br>help with<br>academic<br>concerns            | 75.00%            | 9 | 0.00%             | 0 | 8.33%                               | 1 | 0.00%                | 0 | 0.00%                | 0 | 16.67%               | 2 | 12    |
| 6 | I know where<br>to go if I need<br>help with<br>personal<br>concerns            | 66.67%            | 8 | 8.33%             | 1 | 8.33%                               | 1 | 0.00%                | 0 | 0.00%                | 0 | 16.67%               | 2 | 12    |
| 7 | I was able to<br>see a counselor<br>when I needed<br>to                         | 66.67%            | 8 | 0.00%             | 0 | 25.00%                              | 3 | 0.00%                | 0 | 0.00%                | 0 | 8.33%                | 1 | 12    |
| 8 | l am aware<br>there are<br>Veteran<br>Services                                  | 25.00%            | 3 | 25.00%            | 3 | 25.00%                              | 3 | 8.33%                | 1 | 0.00%                | 0 | 16.67%               | 2 | 12    |
| 9 | l am aware<br>there are<br>services for<br>students with<br>disabilities        | 41.67%            | 5 | 8.33%             | 1 | 33.33%                              | 4 | 0.00%                | 0 | 0.00%                | 0 | 16.67%               | 2 | 12    |