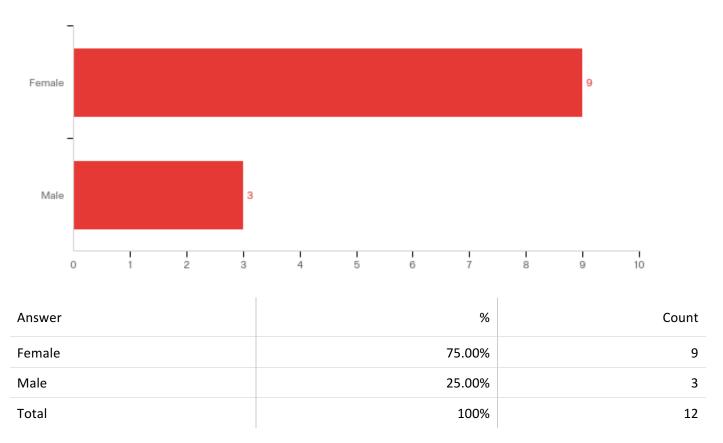

# Lamesa

Student Satisfaction Survey - Fall 2017





### Sex

## Ethnicity





| # | Question                                                     | Strongly<br>Agree |   | Agree  |   | Somewhat<br>agree |   | Neither<br>agree<br>nor<br>disagree |   | Somewhat<br>disagree |   | Disagree |   | Total |
|---|--------------------------------------------------------------|-------------------|---|--------|---|-------------------|---|-------------------------------------|---|----------------------|---|----------|---|-------|
| 1 | Applying to<br>Howard College<br>/SWCID was<br>easy          | 33.33%            | 4 | 50.00% | 6 | 8.33%             | 1 | 0.00%                               | 0 | 8.33%                | 1 | 0.00%    | 0 | 12    |
| 2 | I received my<br>acceptance in a<br>timely manner            | 50.00%            | 6 | 50.00% | 6 |