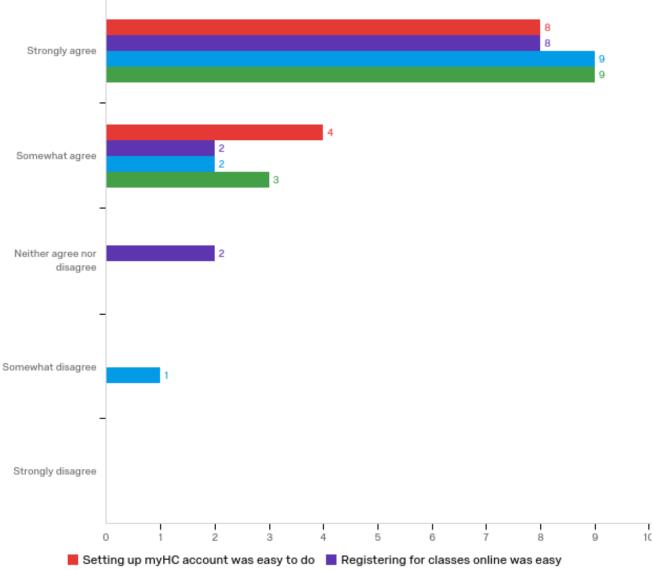

Connecting to wireless internet was easy Using Blackboard was easy

| # | Question                                       | Strongly<br>agree |   | Somewhat<br>agree |   | Neither<br>agree nor<br>disagree |   | Somewhat<br>disagree |   | Strongly<br>disagree |   | Total |
|---|------------------------------------------------|-------------------|---|-------------------|---|----------------------------------|---|----------------------|---|----------------------|---|-------|
| 1 | Setting up myHC<br>account was<br>easy to do   | 66.67%            | 8 | 33.33%            | 4 | 0.00%                            | 0 | 0.00%                | 0 | 0.00%                | 0 | 12    |
| 2 | Registering for<br>classes online<br>was easy  | 66.67%            | 8 | 16.67%            | 2 | 16.67%                           | 2 | 0.00%                | 0 | 0.00%                | 0 | 12    |
| 3 | Connecting to<br>wireless internet<br>was easy | 75.00%            | 9 | 16.67%            | 2 | 0.00%                            | 0 | 8.33%                | 1 | 0.00%                | 0 | 12    |
| 4 | Using<br>Blackboard was<br>easy                | 75.00%            | 9 | 25.00%            | 3 | 0.00%                            | 0 | 0.00%                | 0 | 0.00%                | 0 | 12    |