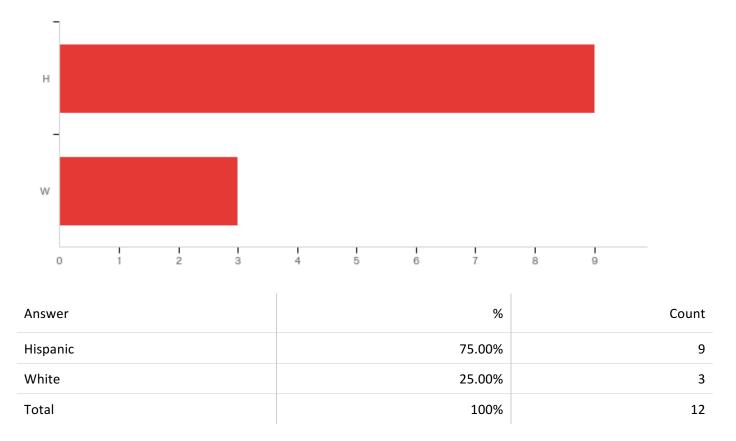

## Ethnicity

| # | Question                                                     | Strongly<br>Agree |   | Agree  |   | Somewhat<br>agree |   | Neither<br>agree<br>nor<br>disagree |   | Somewhat<br>disagree |   | Disagree |   | Total |
|---|--------------------------------------------------------------|-------------------|---|--------|---|-------------------|---|-------------------------------------|---|----------------------|---|----------|---|-------|
| 1 | Applying to<br>Howard College<br>/SWCID was<br>easy          | 33.33%            | 4 | 50.00% | 6 | 8.33%             | 1 | 0.00%                               | 0 | 8.33%                | 1 | 0.00%    | 0 | 12    |
| 2 | I received my<br>acceptance in a<br>timely manner            | 50.00%            | 6 | 50.00% | 6 | 0.00%             | 0 | 0.00%                               | 0 | 0.00%                | 0 | 0.00%    | 0 | 12    |
| 3 | Submitting<br>required<br>documentation<br>was easy          | 33.33%            | 4 | 41.67% | 5 | 16.67%            | 2 | 8.33%                               | 1 | 0.00%                | 0 | 0.00%    | 0 | 12    |
| 4 | I knew what to<br>do after being<br>admitted                 | 25.00%            | 3 | 41.67% | 5 | 25.00%            | 3 | 0.00%                               | 0 | 8.33%                | 1 | 0.00%    | 0 | 12    |
| 5 | The office staff<br>was prompt,<br>courteous, and<br>helpful | 75.00%            | 9 | 25.00% | 3 | 0.00%             | 0 | 0.00%                               | 0 | 0.00%                | 0 | 0.00%    | 0 | 12    |