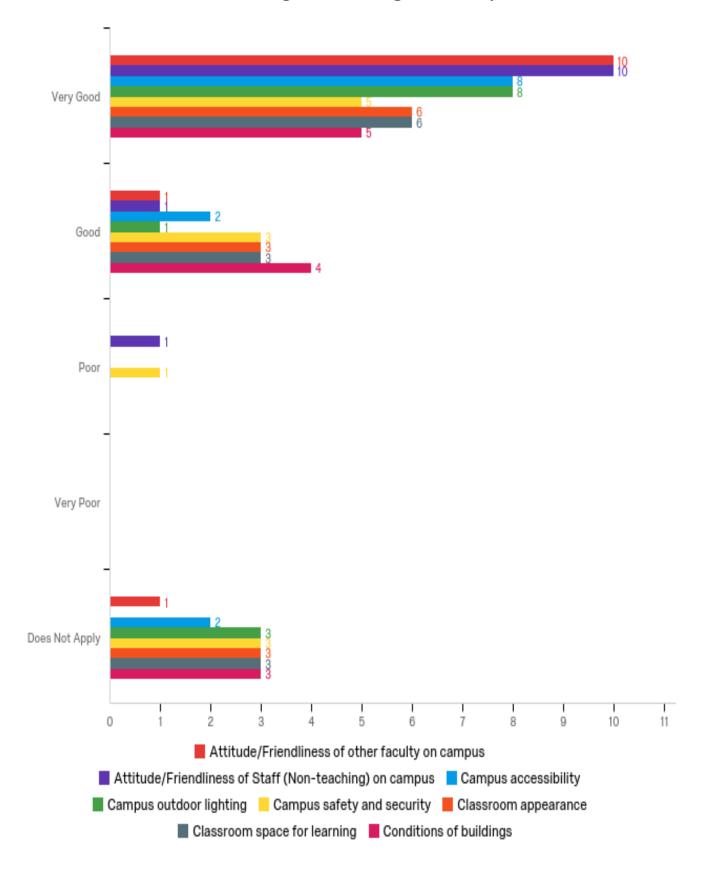

8. Please evaluate the following items relating to the campus

| # | Question                                                   | Very<br>Good |    | Good   |   | Poor  |   | Very<br>Poor |   | Does Not<br>Apply |   | Total |
|---|------------------------------------------------------------|--------------|----|--------|---|-------|---|--------------|---|-------------------|---|-------|
| 1 | Attitude/Friendliness of other<br>faculty on campus        | 83.33%       | 10 | 8.33%  | 1 | 0.00% | 0 | 0.00%        | 0 | 8.33%             | 1 | 12    |
| 2 | Attitude/Friendliness of Staff<br>(Non-teaching) on campus | 83.33%       | 10 | 8.33%  | 1 | 8.33% | 1 | 0.00%        | 0 | 0.00%             | 0 | 12    |
| 3 | Campus accessibility                                       | 66.67%       | 8  | 16.67% | 2 | 0.00% | 0 | 0.00%        | 0 | 16.67%            | 2 | 12    |
| 4 | Campus outdoor lighting                                    | 66.67%       | 8  | 8.33%  | 1 | 0.00% | 0 | 0.00%        | 0 | 25.00%            | 3 | 12    |
| 5 | Campus safety and security                                 | 41.67%       | 5  | 25.00% | 3 | 8.33% | 1 | 0.00%        | 0 | 25.00%            | 3 | 12    |
| 6 | Classroom appearance                                       | 50.00%       | 6  | 25.00% | 3 | 0.00% | 0 | 0.00%        | 0 | 25.00%            | 3 | 12    |
| 7 | Classroom space for learning                               | 50.00%       | 6  | 25.00% | 3 | 0.00% | 0 | 0.00%        | 0 | 25.00%            | 3 | 12    |
| 8 | Conditions of buildings                                    | 41.67%       | 5  | 33.33% | 4 | 0.00% | 0 | 0.00%        | 0 | 25.00%            | 3 | 12    |