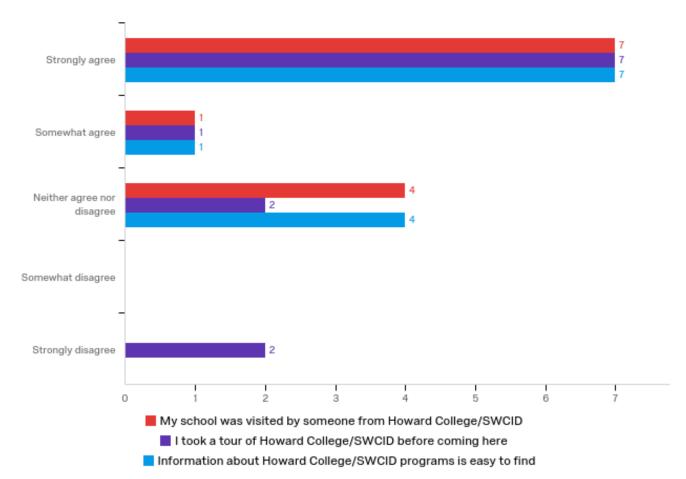

### **10.** Please rank overall satisfaction with activities and events offered on campus.

| # | Question                                                                    | Strongly<br>agree |   | Somewhat<br>agree |   | Neither<br>agree nor<br>disagree |   | Somewhat<br>disagree |   | Strongly<br>disagree |   | Total |
|---|-----------------------------------------------------------------------------|-------------------|---|-------------------|---|----------------------------------|---|----------------------|---|----------------------|---|-------|
| 1 | My school was<br>visited by someone<br>from Howard<br>College/SWCID         | 58.33%            | 7 | 8.33%             | 1 | 33.33%                           | 4 | 0.00%                | 0 | 0.00%                | 0 | 12    |
| 2 | I took a tour of<br>Howard<br>College/SWCID<br>before coming here           | 58.33%            | 7 | 8.33%             | 1 | 16.67%                           | 2 | 0.00%                | 0 | 16.67%               | 2 | 12    |
| 3 | Information about<br>Howard<br>College/SWCID<br>programs is easy to<br>find | 58.33%            | 7 | 8.33%             | 1 | 33.33%                           | 4 | 0.00%                | 0 | 0.00%                | 0 | 12    |