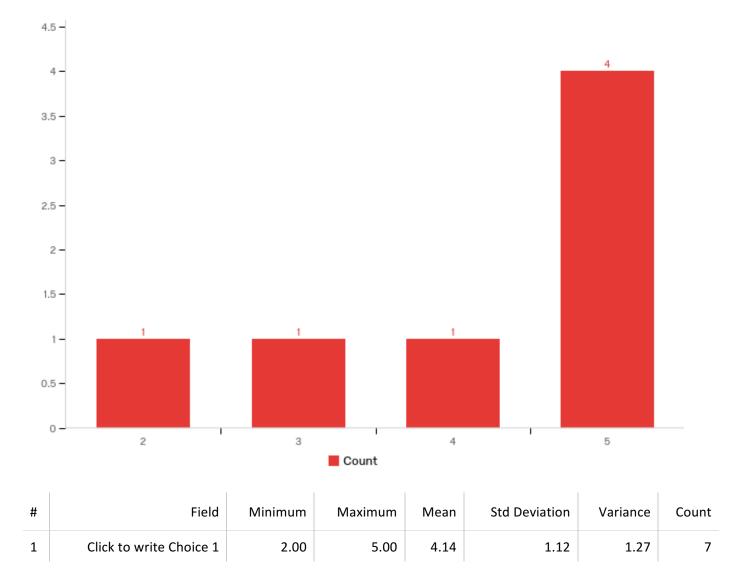

| 1 | 16.67%               | 2 | 12    |
| 7 | I feel well informed<br>about campus events<br>and activities                                  | 66.67%            | 8 | 16.67%            | 2 | 16.67%                           | 2 | 0.00%                | 0 | 0.00%                | 0 | 12    |
| 8 | Voting in school<br>elections was easy<br>for me                                               | 25.00%            | 3 | 8.33%             | 1 | 41.67%                           | 5 | 8.33%                | 1 | 16.67%               | 2 | 12    |
| 9 | The events on<br>campus offered a<br>good variety                                              | 41.67%            | 5 | 16.67%            | 2 | 41.67%                           | 5 | 0.00%                | 0 | 0.00%                | 0 | 12    |



### **10.** Please rank overall satisfaction with activities and events offered on campus.



| # | Question                                                                    | Strongly<br>agree |   | Somewhat<br>agree |   | Neither<br>agree nor<br>disagree |   | Somewhat<br>disagree |   | Strongly<br>disagree |   | Total |
|---|-----------------------------------------------------------------------------|-------------------|---|-------------------|---|----------------------------------|---|----------------------|---|----------------------|---|-------|
| 1 | My school was<br>visited by someone<br>from Howard<br>College/SWCID         | 58.33%            | 7 | 8.33%             | 1 | 33.33%                           | 4 | 0.00%                | 0 | 0.00%                | 0 | 12    |
| 2 |