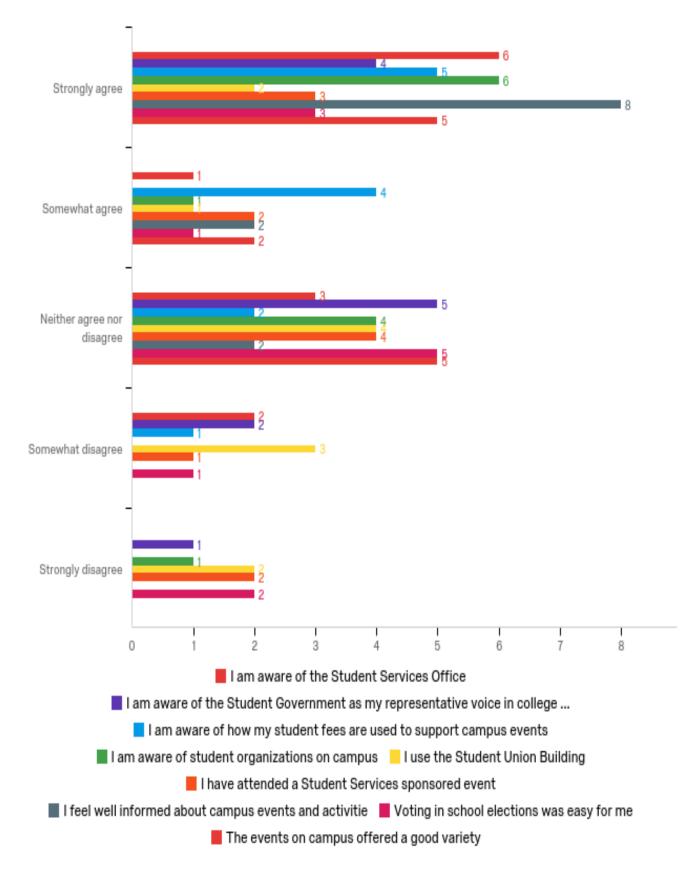

| # | Question                                                                                       | Strongly<br>agree |   | Somewhat<br>agree |   | Neither<br>agree nor<br>disagree |   | Somewhat<br>disagree |   | Strongly<br>disagree |   | Total |
|---|------------------------------------------------------------------------------------------------|-------------------|---|-------------------|---|----------------------------------|---|----------------------|---|----------------------|---|-------|
| 1 | I am aware of the<br>Student Services<br>Office                                                | 50.00%            | 6 | 8.33%             | 1 | 25.00%                           | 3 | 16.67%               | 2 | 0.00%                | 0 | 12    |
| 2 | I am aware of the<br>Student Government<br>as my representative<br>voice in college<br>affairs | 33.33%            | 4 | 0.00%             | 0 | 41.67%                           | 5 | 16.67%               | 2 | 8.33%                | 1 | 12    |
| 3 | I am aware of how<br>my student fees are<br>used to support<br>campus events                   | 41.67%            | 5 | 33.33%            | 4 | 16.67%                           | 2 | 8.33%                | 1 | 0.00%                | 0 | 12    |
| 4 | I am aware of<br>student<br>organizations on<br>campus                                         | 50.00%            | 6 | 8.33%             | 1 | 33.33%                           | 4 | 0.00%                | 0 | 8.33%                | 1 | 12    |
| 5 | I use the Student<br>Union Building                                                            | 16.67%            | 2 | 8.33%             | 1 | 33.33%                           | 4 | 25.00%               | 3 | 16.67%               | 2 | 12    |
| 6 | I have attended a<br>Student Services<br>sponsored event                                       | 25.00%            | 3 | 16.67%            | 2 | 33.33%                           | 4 | 8.33%                | 1 | 16.67%               | 2 | 12    |
| 7 | I feel well informed<br>about campus events<br>and activities                                  | 66.67%            | 8 | 16.67%            | 2 | 16.67%                           | 2 | 0.00%                | 0 | 0.00%                | 0 | 12    |
| 8 | Voting in school<br>elections was easy<br>for me                                               | 25.00%            | 3 | 8.33%             | 1 | 41.67%                           | 5 | 8.33%                | 1 | 16.67%               | 2 | 12    |
| 9 | The events on<br>campus offered a<br>good variety                                              | 41.67%            | 5 | 16.67%            | 2 | 41.67%                           | 5 | 0.00%                | 0 | 0.00%                | 0 | 12    |