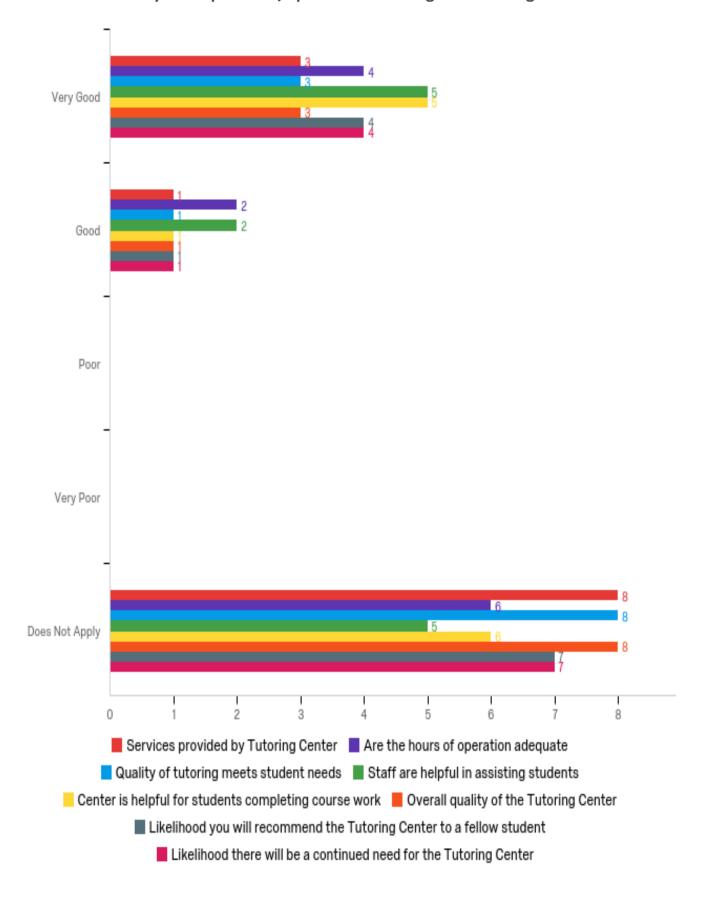

6. Please rate your experience/opinion concerning the Tutoring Center.

| # | Question                                                                    | Very<br>Good |   | Good   |   | Poor  |   | Very<br>Poor |   | Does Not<br>Apply |   | Total |
|---|-----------------------------------------------------------------------------|--------------|---|--------|---|-------|---|--------------|---|-------------------|---|-------|
| 1 | Services provided by Tutoring<br>Center                                     | 25.00%       | 3 | 8.33%  | 1 | 0.00% | 0 | 0.00%        | 0 | 66.67%            | 8 | 12    |
| 2 | Are the hours of operation adequate                                         | 33.33%       | 4 | 16.67% | 2 | 0.00% | 0 | 0.00%        | 0 | 50.00%            | 6 | 12    |
| 3 | Quality of tutoring meets<br>student needs                                  | 25.00%       | 3 | 8.33%  | 1 | 0.00% | 0 | 0.00%        | 0 | 66.67%            | 8 | 12    |
| 4 | Staff are helpful in assisting students                                     | 41.67%       | 5 | 16.67% | 2 | 0.00% | 0 | 0.00%        | 0 | 41.67%            | 5 | 12    |
| 5 | Center is helpful for students<br>completing course work                    | 41.67%       | 5 | 8.33%  | 1 | 0.00% | 0 | 0.00%        | 0 | 50.00%            | 6 | 12    |
| 6 | Overall quality of the Tutoring<br>Center                                   | 25.00%       | 3 | 8.33%  | 1 | 0.00% | 0 | 0.00%        | 0 | 66.67%            | 8 | 12    |
| 7 | Likelihood you will recommend<br>the Tutoring Center to a fellow<br>student | 33.33%       | 4 | 8.33%  | 1 | 0.00% | 0 | 0.00%        | 0 | 58.33%            | 7 | 12    |
| 8 | Likelihood there will be a<br>continued need for the Tutoring<br>Center     | 33.33%       | 4 | 8.33%  | 1 | 0.00% | 0 | 0.00%        | 0 | 58.33%            | 7 | 12    |