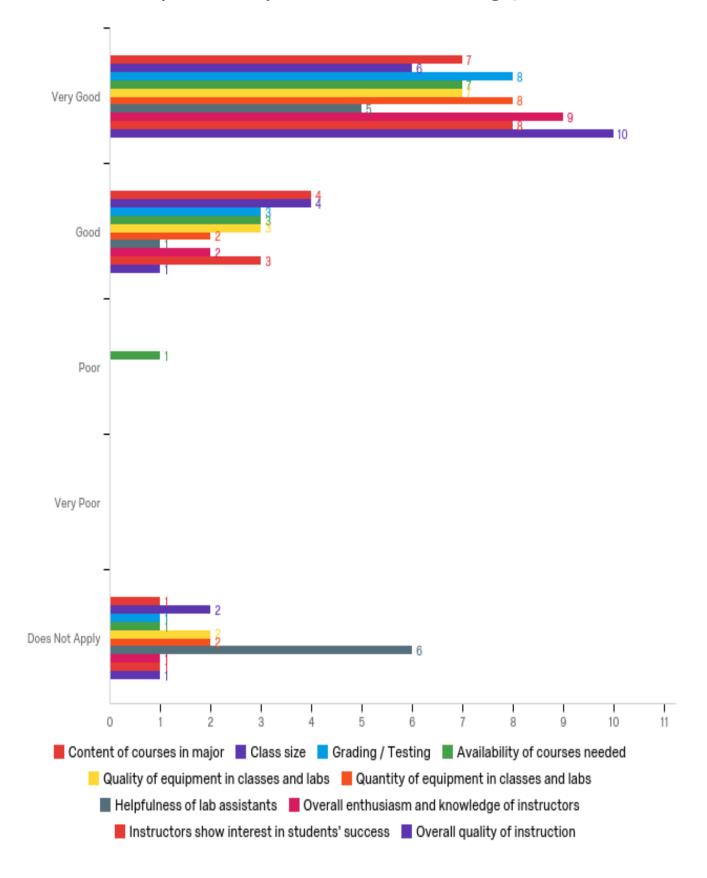

7. How would you evaluate your courses at Howard College / SWCID?

| #  | Question                                           | Very<br>Good |    | Good   |   | Poor  |   | Very<br>Poor |   | Does Not<br>Apply |   | Total |
|----|----------------------------------------------------|--------------|----|--------|---|-------|---|--------------|---|-------------------|---|-------|
| 1  | Content of courses in major                        | 58.33%       | 7  | 33.33% | 4 | 0.00% | 0 | 0.00%        | 0 | 8.33%             | 1 | 12    |
| 2  | Class size                                         | 50.00%       | 6  | 33.33% | 4 | 0.00% | 0 | 0.00%        | 0 | 16.67%            | 2 | 12    |
| 3  | Grading / Testing                                  | 66.67%       | 8  | 25.00% | 3 | 0.00% | 0 | 0.00%        | 0 | 8.33%             | 1 | 12    |
| 4  | Availability of courses<br>needed                  | 58.33%       | 7  | 25.00% | 3 | 8.33% | 1 | 0.00%        | 0 | 8.33%             | 1 | 12    |
| 6  | Quality of equipment in<br>classes and labs        | 58.33%       | 7  | 25.00% | 3 | 0.00% | 0 | 0.00%        | 0 | 16.67%            | 2 | 12    |
| 7  | Quantity of equipment in<br>classes and labs       | 66.67%       | 8  | 16.67% | 2 | 0.00% | 0 | 0.00%        | 0 | 16.67%            | 2 | 12    |
| 9  | Helpfulness of lab assistants                      | 41.67%       | 5  | 8.33%  | 1 | 0.00% | 0 | 0.00%        | 0 | 50.00%            | 6 | 12    |
| 10 | Overall enthusiasm and<br>knowledge of instructors | 75.00%       | 9  | 16.67% | 2 | 0.00% | 0 | 0.00%        | 0 | 8.33%             | 1 | 12    |
| 11 | Instructors show interest in students' success     | 66.67%       | 8  | 25.00% | 3 | 0.00% | 0 | 0.00%        | 0 | 8.33%             | 1 | 12    |
| 12 | Overall quality of instruction                     | 83.33%       | 10 | 8.33%  | 1 | 0.00% | 0 | 0.00%        | 0 | 8.33%             | 1 | 12    |