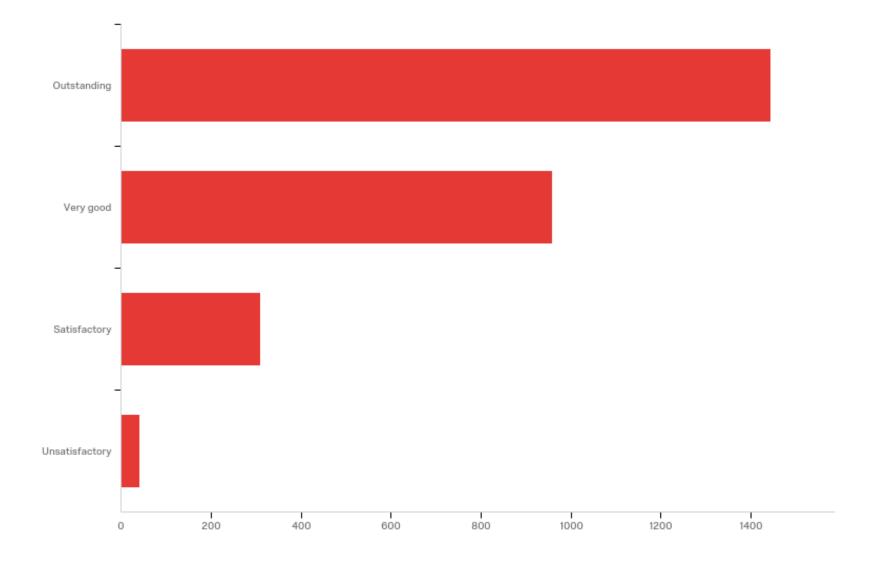

t semester, how much has this course, [Field-Course] [Field-Title], emphasized the following?



Q3 - During this current semester, to what extent did this course, [Field-Course] [Field-Title], help you develop in the following areas?



Q4 - Mark the box that best represents the extent to which you met the learning objectives of [Field-Course] [Field-Title]:



Q5 - Mark the box that best represents the extent to which [Field-Course] [Field-Title] challenged you to do your best work



Q6 - During this current semester, to what extent did this instructor, [Field-Instructor], in this course, [Field-Course] [Field-Title], do the following?



## Q7 - My overall rating of this instructor, [Field-Instructor], is:



## Q8 - My overall rating of this course, [Field-Course] [Field-Title], is:



#### Term



## CampusGroup





## CRSDualCredit



Div