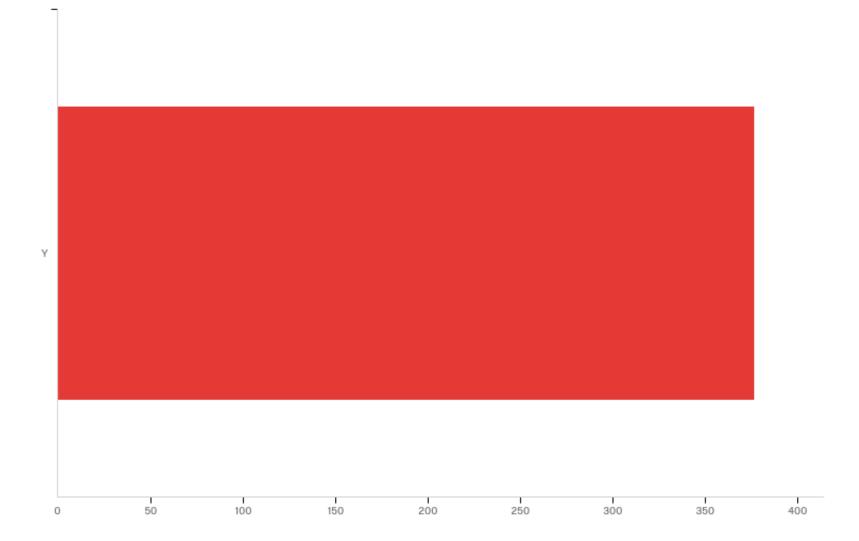

[Field-Title], emphasized the following?



Q3 - During this current semester, to what extent did this course, [Field-Course] [Field-Title], help you develop in the following areas?



Q4 - Mark the box that best represents the extent to which you met the learning objectives of [Field-Course] [Field-Title]:



Q5 - Mark the box that best represents the extent to which [Field-Course] [Field-Title] challenged you to do your best work



Q6 - During this current semester, to what extent did this instructor, [Field-Instructor], in this course, [Field-Course] [Field-Title], do the following?



## Q7 - My overall rating of this instructor, [Field-Instructor], is:



## Q8 - My overall rating of this course, [Field-Course] [Field-Title], is:



#### Term



## CampusGroup





## CRSDualCredit



Div