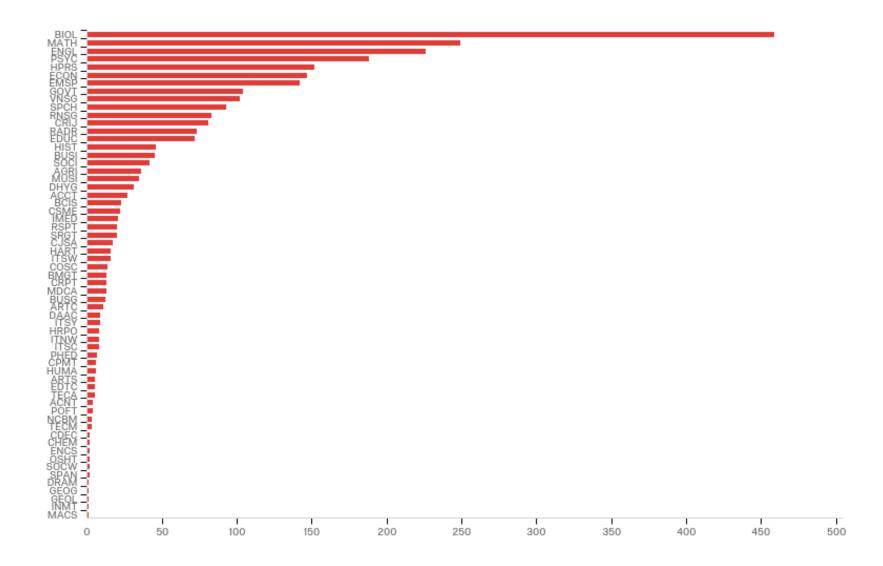

rse, [Field-Course] [Field-Title], emphasized the following?



Q3 - During this current semester, to what extent did this course, [Field-Course] [Field-Title], help you develop in the following areas?



Q4 - Mark the box that best represents the extent to which you met the learning objectives of [Field-Course] [Field-Title]:



Q5 - Mark the box that best represents the extent to which [Field-Course] [Field-Title] challenged you to do your best work



Q6 - During this current semester, to what extent did this instructor, [Field-Instructor], in this course, [Field-Course] [Field-Title], do the following?



## Q7 - My overall rating of this instructor, [Field-Instructor], is:



## Q8 - My overall rating of this course, [Field-Course] [Field-Title], is:



#### Term



## CampusGroup





## CRSDualCredit



Div