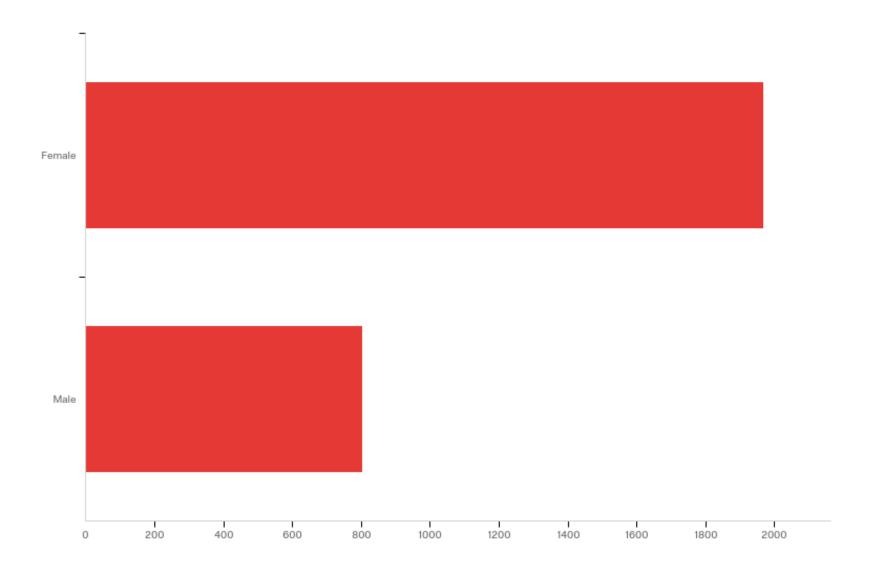

tle], emphasized the following?



Q3 - During this current semester, to what extent did this course, [Field-Course] [Field-Title], help you develop in the following areas?



Q4 - Mark the box that best represents the extent to which you met the learning objectives of [Field-Course] [Field-Title]:



Q5 - Mark the box that best represents the extent to which [Field-Course] [Field-Title] challenged you to do your best work



Q6 - During this current semester, to what extent did this instructor, [Field-Instructor], in this course, [Field-Course] [Field-Title], do the following?



## Q7 - My overall rating of this instructor, [Field-Instructor], is:



## Q8 - My overall rating of this course, [Field-Course] [Field-Title], is:



#### Term



## CampusGroup





## CRSDualCredit



Div