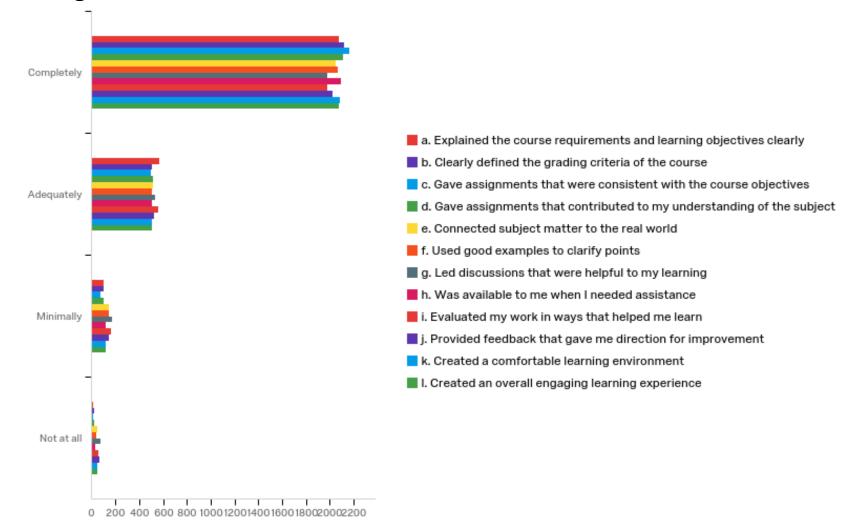

Q5 - Mark the box that best represents the extent to which [Field-Course] [Field-Title] challenged you to do your best work

Q6 - During this current semester, to what extent did this instructor, [Field-Instructor], in this course, [Field-Course] [Field-Title], do the following?