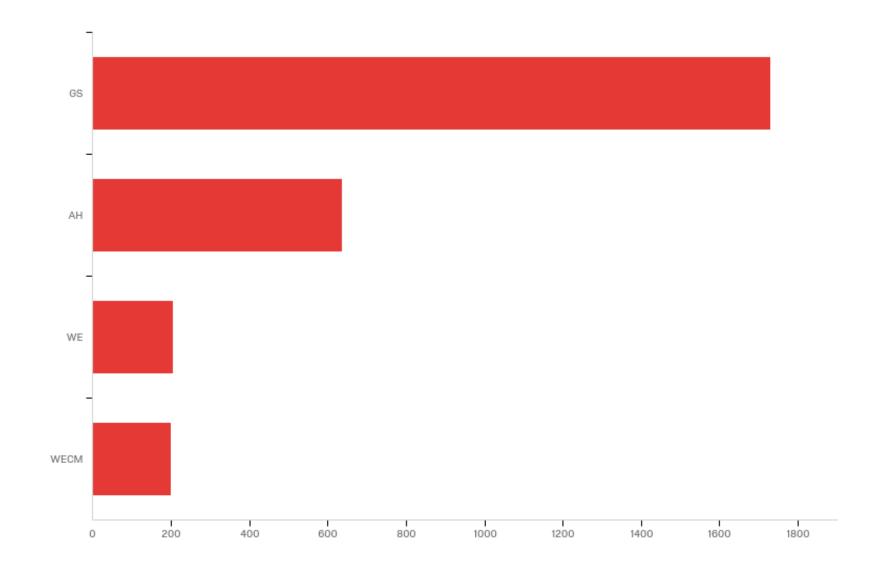

Title], emphasized the following?



Q3 - During this current semester, to what extent did this course, [Field-Course] [Field-Title], help you develop in the following areas?



Q4 - Mark the box that best represents the extent to which you met the learning objectives of [Field-Course] [Field-Title]:



Q5 - Mark the box that best represents the extent to which [Field-Course] [Field-Title] challenged you to do your best work



Q6 - During this current semester, to what extent did this instructor, [Field-Instructor], in this course, [Field-Course] [Field-Title], do the following?



## Q7 - My overall rating of this instructor, [Field-Instructor], is:



## Q8 - My overall rating of this course, [Field-Course] [Field-Title], is:



#### Term



## CampusGroup





## CRSDualCredit



Div