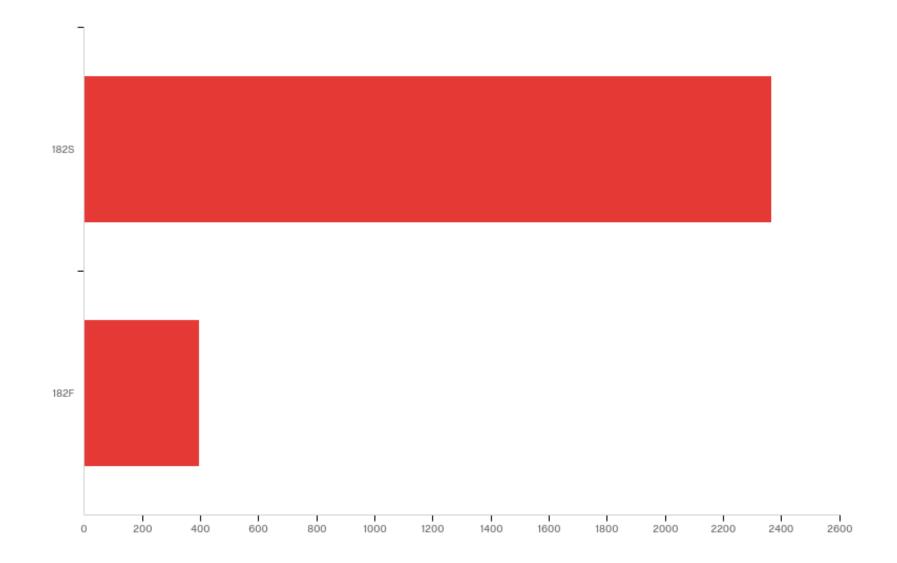

ow much has this course, [Field-Course] [Field-Title], emphasized the following?



Q3 - During this current semester, to what extent did this course, [Field-Course] [Field-Title], help you develop in the following areas?



Q4 - Mark the box that best represents the extent to which you met the learning objectives of [Field-Course] [Field-Title]:



Q5 - Mark the box that best represents the extent to which [Field-Course] [Field-Title] challenged you to do your best work



Q6 - During this current semester, to what extent did this instructor, [Field-Instructor], in this course, [Field-Course] [Field-Title], do the following?



## Q7 - My overall rating of this instructor, [Field-Instructor], is:



## Q8 - My overall rating of this course, [Field-Course] [Field-Title], is:



#### Term



## CampusGroup





## CRSDualCredit



Div