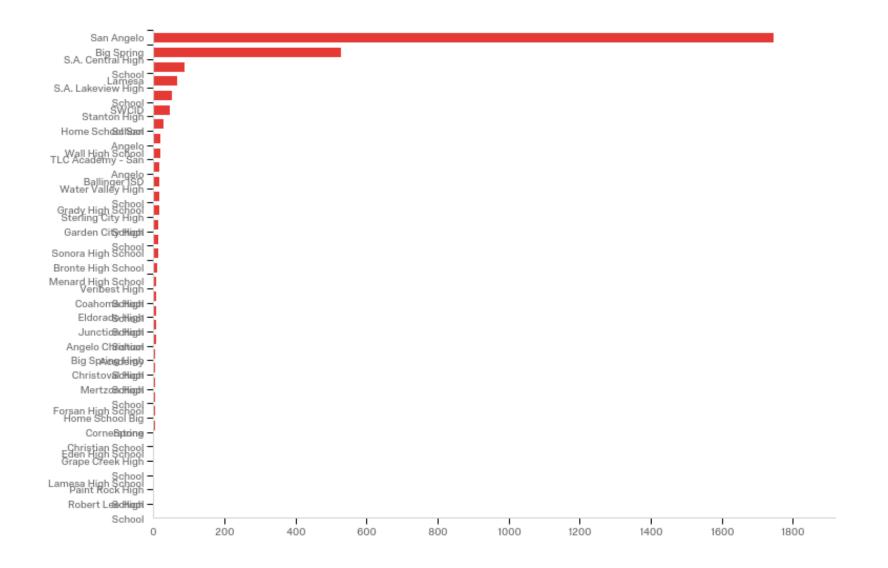

e], emphasized the following?



Q3 - During this current semester, to what extent did this course, [Field-Course] [Field-Title], help you develop in the following areas?



Q4 - Mark the box that best represents the extent to which you met the learning objectives of [Field-Course] [Field-Title]:



Q5 - Mark the box that best represents the extent to which [Field-Course] [Field-Title] challenged you to do your best work



Q6 - During this current semester, to what extent did this instructor, [Field-Instructor], in this course, [Field-Course] [Field-Title], do the following?



## Q7 - My overall rating of this instructor, [Field-Instructor], is:



## Q8 - My overall rating of this course, [Field-Course] [Field-Title], is:



#### Term



## CampusGroup





## CRSDualCredit



Div