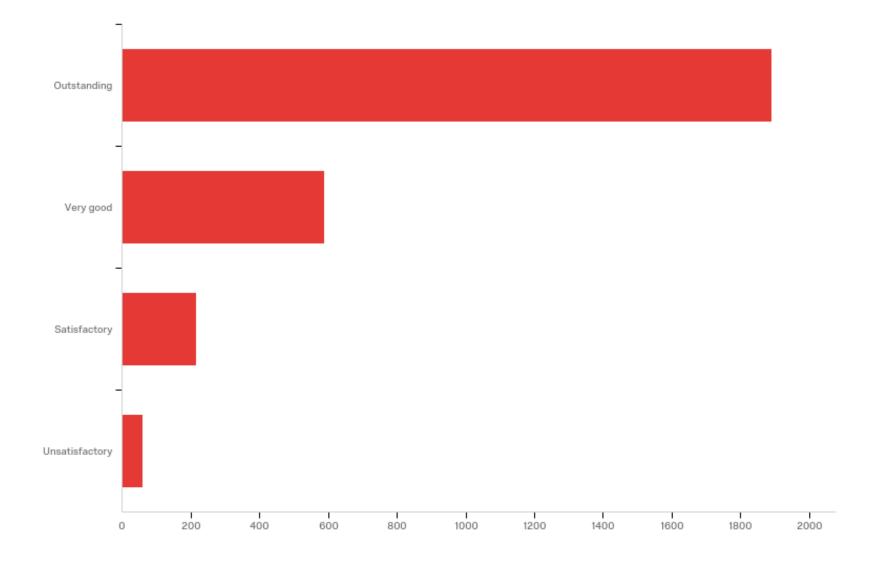

urrent semester, how often did you do the following?



Q2 - During this current semester, how much has this course, [Field-Course] [Field-Title], emphasized the following?



Q3 - During this current semester, to what extent did this course, [Field-Course] [Field-Title], help you develop in the following areas?



Q4 - Mark the box that best represents the extent to which you met the learning objectives of [Field-Course] [Field-Title]:



Q5 - Mark the box that best represents the extent to which [Field-Course] [Field-Title] challenged you to do your best work



Q6 - During this current semester, to what extent did this instructor, [Field-Instructor], in this course, [Field-Course] [Field-Title], do the following?



## Q7 - My overall rating of this instructor, [Field-Instructor], is:



## Q8 - My overall rating of this course, [Field-Course] [Field-Title], is:



#### Term



## CampusGroup





## CRSDualCredit



Div