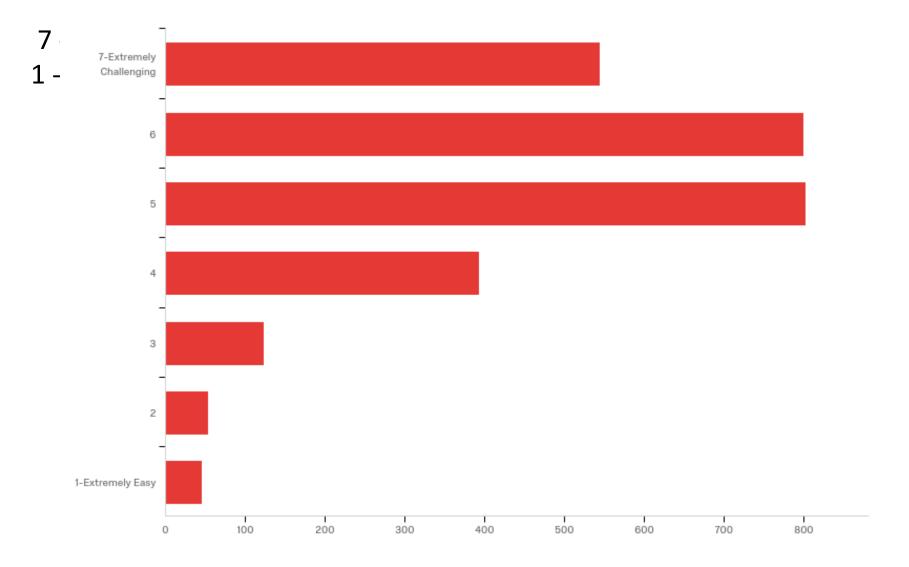

Q5 - Mark the box that best represents the extent to which [Field-Course] [Field-Title] challenged you to do your best work

Q6 - During this current semester, to what extent did this instructor, [Field-Instructor], in this course, [Field-Course] [Field-Title], do the following?