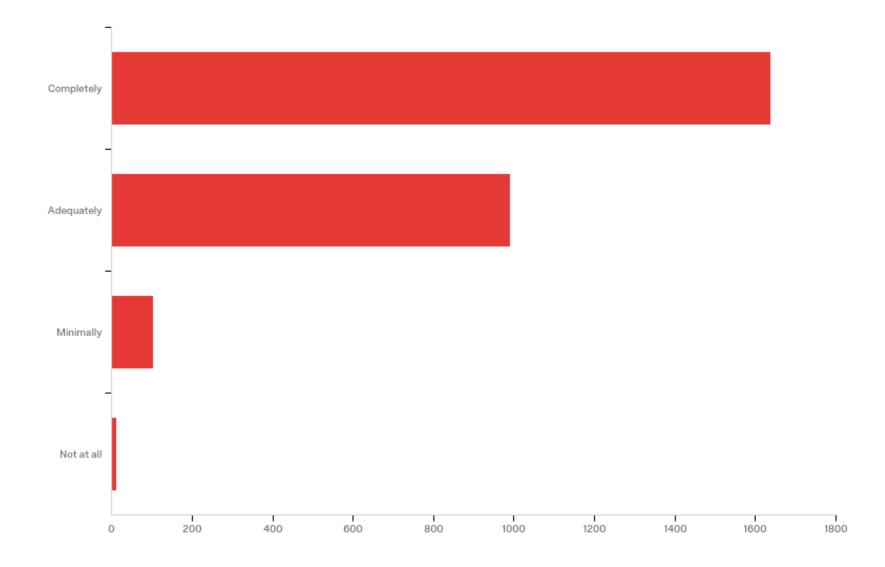

Q3 - During this current semester, to what extent did this course, [Field-Course] [Field-Title], help you develop in the following areas?

Q4 - Mark the box that best represents the extent to which you met the learning objectives of [Field-Course] [Field-Title]: