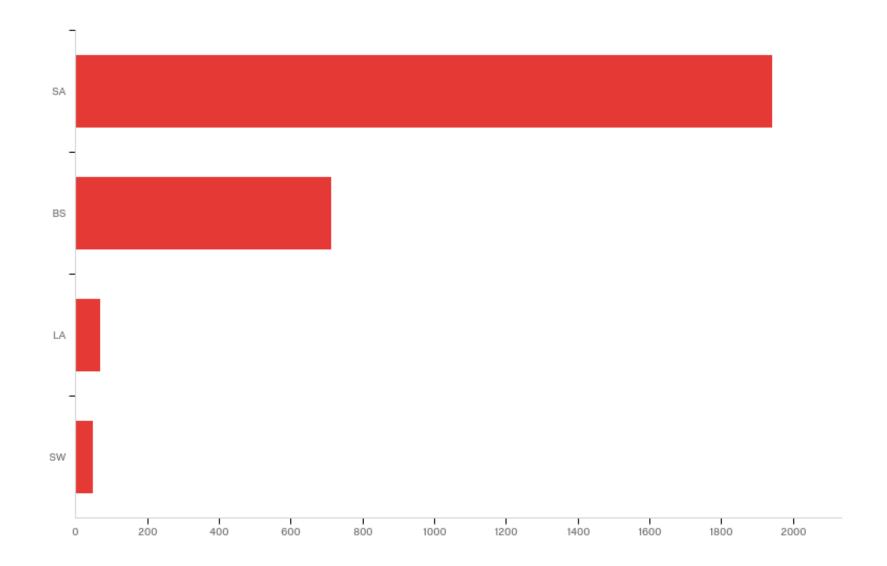

ourse, [Field-Course] [Field-Title], emphasized the following?



Q3 - During this current semester, to what extent did this course, [Field-Course] [Field-Title], help you develop in the following areas?



Q4 - Mark the box that best represents the extent to which you met the learning objectives of [Field-Course] [Field-Title]:



Q5 - Mark the box that best represents the extent to which [Field-Course] [Field-Title] challenged you to do your best work



Q6 - During this current semester, to what extent did this instructor, [Field-Instructor], in this course, [Field-Course] [Field-Title], do the following?



## Q7 - My overall rating of this instructor, [Field-Instructor], is:



## Q8 - My overall rating of this course, [Field-Course] [Field-Title], is:



#### Term



## CampusGroup





## CRSDualCredit



Div