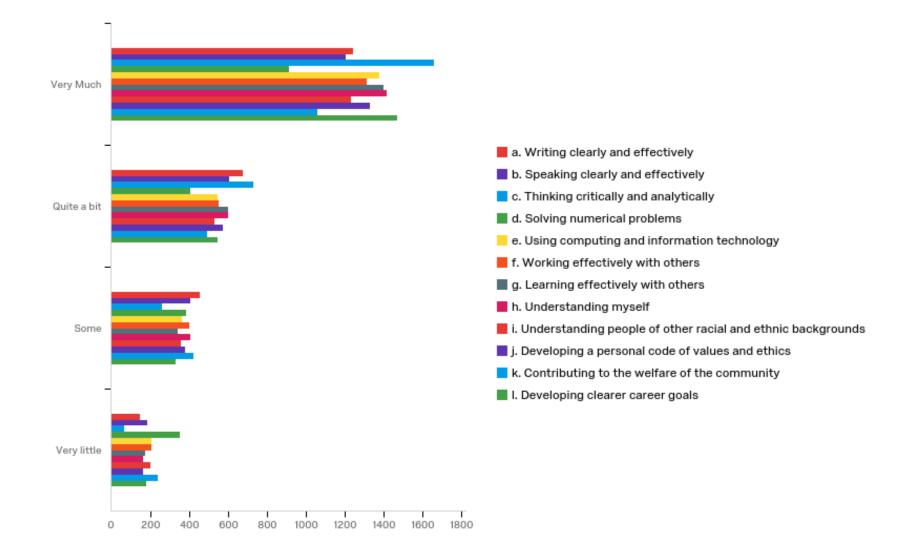

Q3 - During this current semester, to what extent did this course, [Field-Course] [Field-Title], help you develop in the following areas?

Q4 - Mark the box that best represents the extent to which you met the learning objectives of [Field-Course] [Field-Title]: