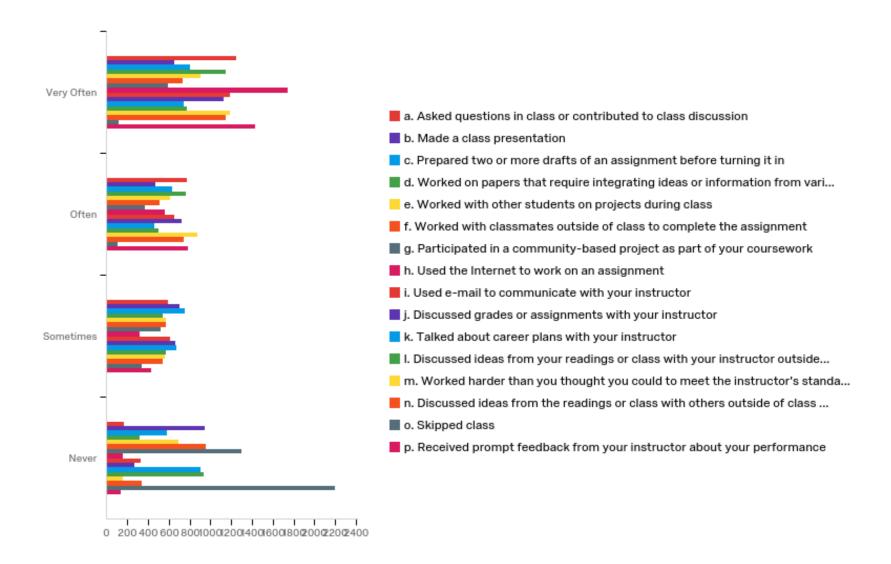

# Spring 2019 Course Evaluations

Course Evaluation - Spring 2019

Q1 - In your experience with this class, [Field-Course] [Field-Title], during the current semester, how often did you do the following?

Q2 - During this current semester, how much has this course, [Field-Course] [Field-Title], emphasized the following?