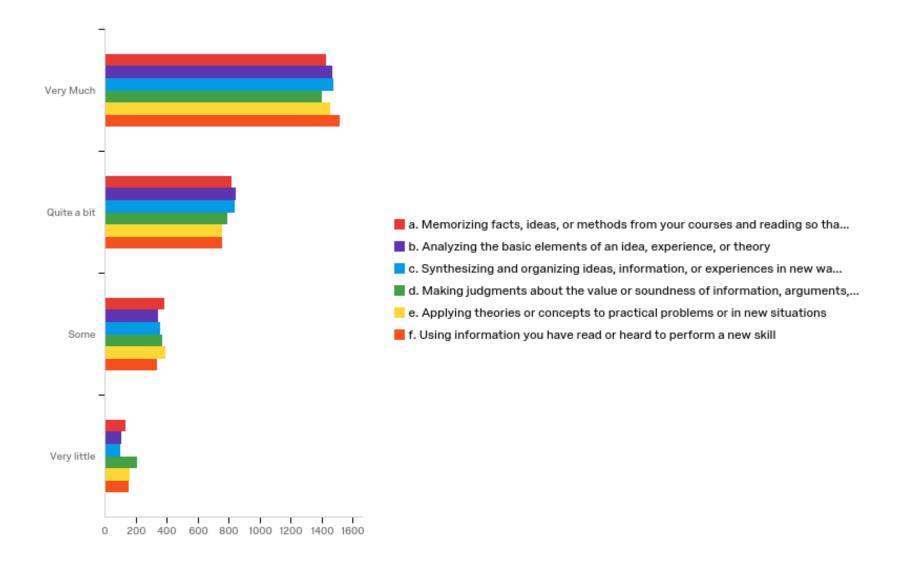

# Spring 2019 Course Evaluations

Course Evaluation - Spring 2019

Q1 - In your experience with this class, [Field-Course] [Field-Title], during the current semester, how often did you do the following?

Q2 - During this current semester, how much has this course, [Field-Course] [Field-Title], emphasized the following?