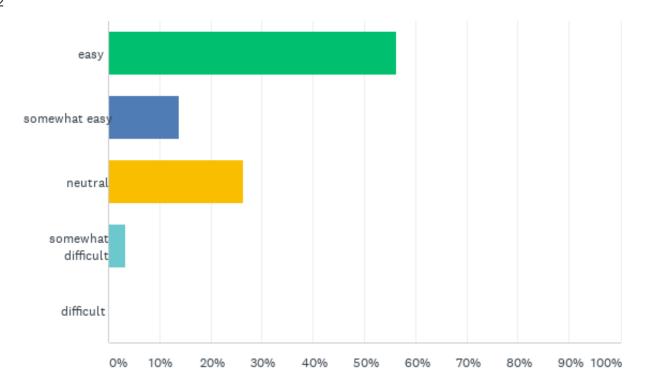

#### Q13: Did you find the process for graduation...

#### Q13: Did you find the process for graduation...

| ANSWER CHOICES     | RESPONSES |    |
|--------------------|-----------|----|
| easy               | 56.32%    | 49 |
| somewhat easy      | 13.79%    | 12 |
| neutral            | 26.44%    | 23 |
| somewhat difficult | 3.45%     | 3  |
| difficult          | 0.00%     | 0  |
| TOTAL              |           | 87 |