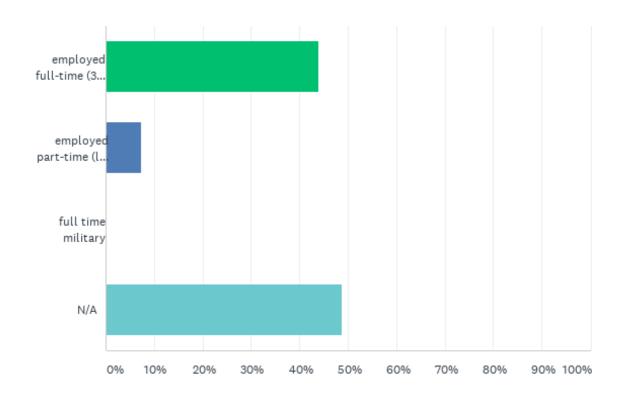

#### Q11: If you are entering the workforce, will you be

#### Q11: If you are entering the workforce, will you be

| ANSWER CHOICES                                   | RESPONSES |    |
|--------------------------------------------------|-----------|----|
| employed full-time (30 plus hours per week)      | 43.90%    | 36 |
| employed part-time (less than 30 hours per week) | 7.32%     | 6  |
| full time military                               | 0.00%     | 0  |
| N/A                                              | 48.78%    | 40 |
| TOTAL                                            |           | 82 |