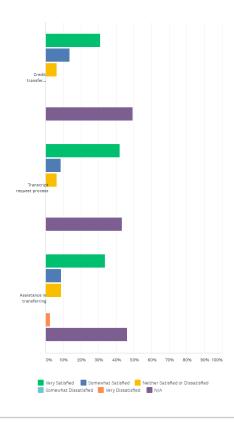

# Q12: If you are enrolling at a University, rate your level of satisfaction with the following services:

## Q12: If you are enrolling at a University, rate your level of satisfaction with the following services:

|                                  | VERY<br>SATISFIED | SOMEWHAT<br>SATISFIED | NEITHER<br>SATISFIED<br>OR<br>DISSATISFIED | SOMEWHAT<br>DISSATISFIED | VERY<br>DISSATISFIED | N/A          | TOTAL | WEIGHTED<br>AVERAGE |
|----------------------------------|-------------------|-----------------------|--------------------------------------------|--------------------------|----------------------|--------------|-------|---------------------|
| Credit<br>transfer<br>process    | 30.86%<br>25      | 13.58%<br>11          | 6.17%<br>5                                 | 0.00%<br>0               | 0.00%<br>0           | 49.38%<br>40 | 81    | 1.51                |
| Transcript request process       | 41.98%<br>34      | 8.64%<br>7            | 6.17%<br>5                                 | 0.00%<br>0               | 0.00%<br>0           | 43.21%<br>35 | 81    | 1.37                |
| Assistance<br>in<br>transferring | 33.75%<br>27      | 8.75%<br>7            | 8.75%<br>7                                 | 0.00%<br>0               | 2.50%<br>2           | 46.25%<br>37 | 80    | 1.67                |