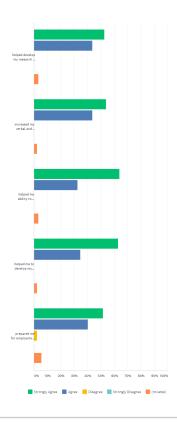

### Q9: Rate your experience at Howard College/SWCID. My courses...

### Q9: Rate your experience at Howard College/SWCID. My courses...

|                                                                                                                                                        | STRONGLY<br>AGREE | AGREE        | DISAGREE   | STRONGLY<br>DISAGREE | (NO<br>LABEL) | TOTAL | WEIGHTED<br>AVERAGE |
|--------------------------------------------------------------------------------------------------------------------------------------------------------|-------------------|--------------|------------|----------------------|---------------|-------|---------------------|
| helped develop<br>my research<br>and analytical<br>skills.                                                                                             | 52.81%<br>47      | 43.82%<br>39 | 0.00%      | 0.00%                | 3.37%<br>3    | 89    | 1.57                |
| increased my<br>verbal and<br>written<br>communication<br>skills that will<br>be applied in<br>my future<br>education or<br>occupational<br>endeavors. | 53.93%<br>48      | 43.82%<br>39 | 0.00%<br>0 | 0.00%<br>0           | 2.25% 2       | 89    | 1.53                |
| helped my<br>ability to<br>understand<br>how my ethical<br>decisions<br>impact others.                                                                 | 64.04%<br>57      | 32.58%<br>29 | 0.00%      | 0.00%                | 3.37%         | 89    | 1.46                |
| helped me to<br>develop my<br>ability to work<br>with others of<br>diverse<br>backgrounds.                                                             | 62.92%<br>56      | 34.83%<br>31 | 0.00%      | 0.00%                | 2.25%<br>2    | 89    | 1.44                |
| prepared me<br>for<br>employment<br>by using<br>current<br>technology.                                                                                 | 51.69%<br>46      | 40.45%<br>36 | 2.25%<br>2 | 0.00%                | 5.62%<br>5    | 89    | 1.67                |