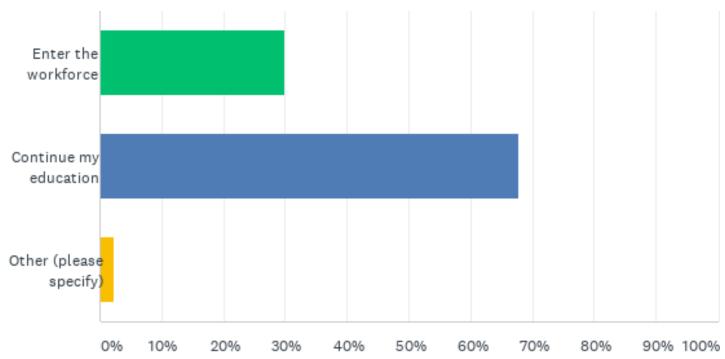

#### Q10: What are your plans post-graduation?

#### Q10: What are your plans post-graduation?

| ANSWER CHOICES         | RESPONSES |    |
|------------------------|-----------|----|
| Enter the workforce    | 29.89%    | 26 |
| Continue my education  | 67.82%    | 59 |
| Other (please specify) | 2.30%     | 2  |
| TOTAL                  |           | 87 |