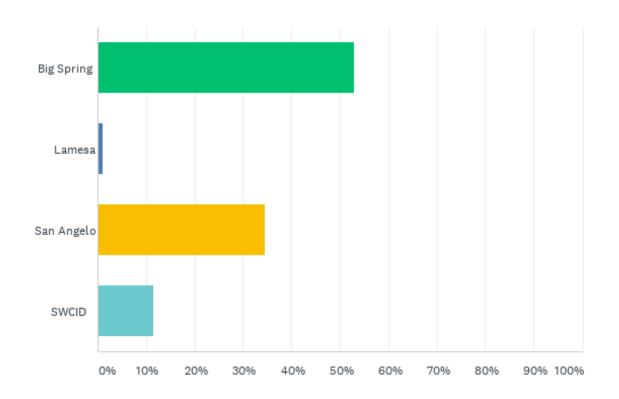

#### Q7: What campus did you attend?

#### Q7: What campus did you attend?

| ANSWER CHOICES | RESPONSES |    |
|----------------|-----------|----|
| Big Spring     | 52.87%    | 46 |
| Lamesa         | 1.15%     | 1  |
| San Angelo     | 34.48%    | 30 |
| SWCID          | 11.49%    | 10 |
| TOTAL          |           | 87 |