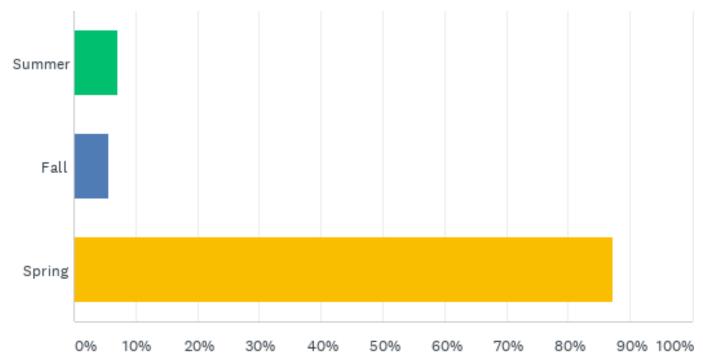

#### Q4: When did you Graduate?

### Q4: When did you Graduate?

| ANSWER CHOICES | RESPONSES |    |
|----------------|-----------|----|
| Summer         | 7.14%     | 5  |
| Fall           | 5.71%     | 4  |
| Spring         | 87.14%    | 61 |
| TOTAL          | 7         | 70 |