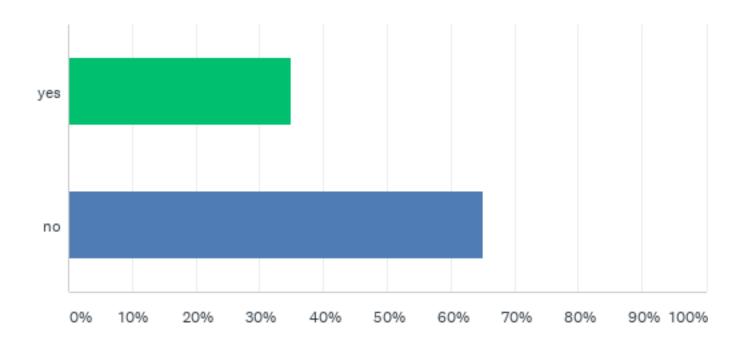

#### Q2: Would you be interested in joining an alumni association?

#### Q2: Would you be interested in joining an alumni association?

| ANSWER CHOICES | RESPONSES |    |
|----------------|-----------|----|
| yes            | 34.88%    | 30 |
| no             | 65.12%    | 56 |
| TOTAL          |           | 86 |