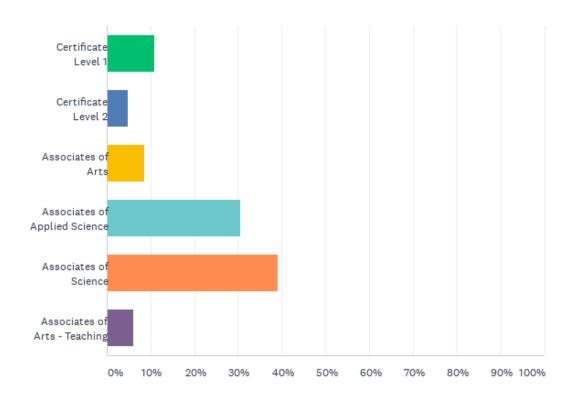

#### **Q6: What degree did you earn?**

### **Q6: What degree did you earn?**

| ANSWER CHOICES                | RESPONSES |
|-------------------------------|-----------|
| Certificate Level 1           | 10.98% 9  |
| Certificate Level 2           | 4.88% 4   |
| Associates of Arts            | 8.54% 7   |
| Associates of Applied Science | 30.49% 25 |
| Associates of Science         | 39.02% 32 |
| Associates of Arts - Teaching | 6.10% 5   |
| TOTAL                         | 82        |