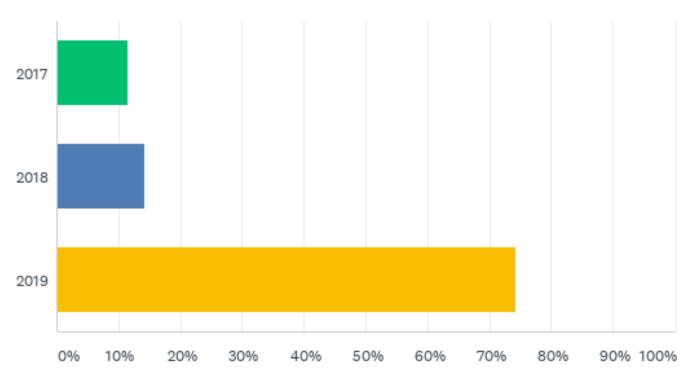

### Q5: What year?

#### Q5: What year?

| ANSWER CHOICES | RESPONSES |    |
|----------------|-----------|----|
| 2017           | 11.43%    | 4  |
| 2018           | 14.29%    | 5  |
| 2019           | 74.29%    | 26 |
| TOTAL          |           | 35 |