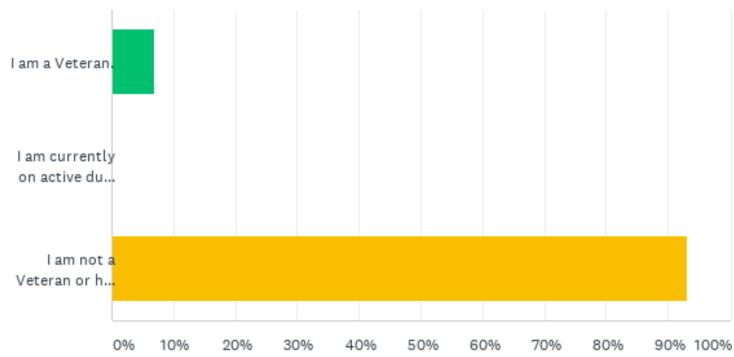

#### **Q3: Veteran Status**

#### **Q3: Veteran Status**

| ANSWER CHOICES                                        | RESPONSES |    |
|-------------------------------------------------------|-----------|----|
| I am a Veteran.                                       | 6.90%     | 6  |
| I am currently on active duty in the military.        | 0.00%     | 0  |
| I am not a Veteran or have never been on active duty. | 93.10%    | 81 |
| TOTAL                                                 |           | 87 |