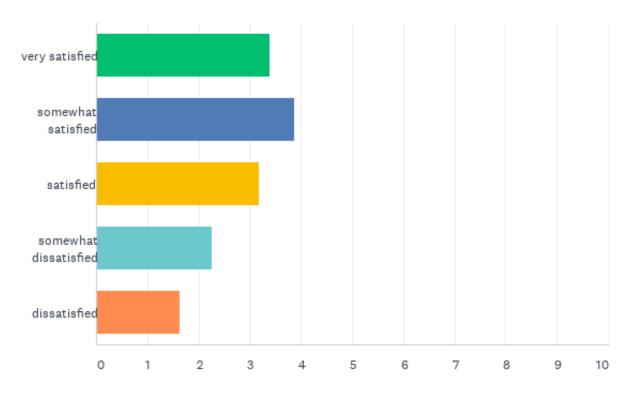

# Q8: If you utilized the student loan programs, please rate your satisfaction with financial literacy provided.

# Q8: If you utilized the student loan programs, please rate your satisfaction with financial literacy provided.

|                   | 1            | 2      | 3          | 4          | 5           | N/A          | TOTAL | SCORE |
|-------------------|--------------|--------|------------|------------|-------------|--------------|-------|-------|
| very<br>satisfied | 21.21%<br>14 | 3.03%  | 1.52%<br>1 | 4.55%<br>3 | 12.12%<br>8 | 57.58%<br>38 | 66    | 3.39  |
| Sausiieu          | 14           |        |            | 3          |             | 30           | 00    | 3.39  |
| somewhat          | 11.67%       | 11.67% | 8.33%      | 1.67%      | 1.67%       | 65.00%       |       |       |
| satisfied         | 7            | 7      | 5          | 1          | 1           | 39           | 60    | 3.86  |
| satisfied         | 6.78%        | 5.08%  | 8.47%      | 6.78%      | 3.39%       | 69.49%       |       |       |
|                   | 4            | 3      | 5          | 4          | 2           | 41           | 59    | 3.17  |
| somewhat          | 0.00%        | 1.79%  | 3.57%      | 14.29%     | 1.79%       | 78.57%       |       |       |
| dissatisfied      | 0            | 1      | 2          | 8          | 1           | 44           | 56    | 2.25  |
| dissatisfied      | 1.82%        | 0.00%  | 1.82%      | 1.82%      | 14.55%      | 80.00%       |       |       |
|                   | 1            | 0      | 1          | 1          | 8           | 44           | 55    | 1.64  |