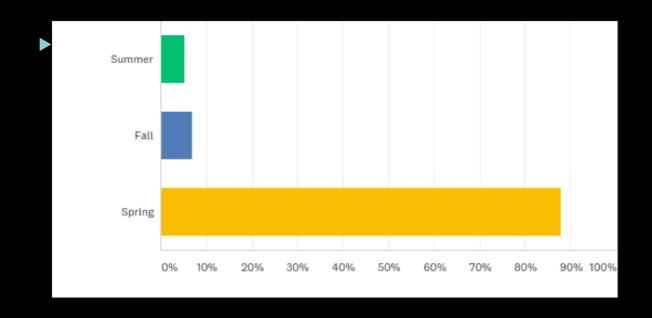

## Graduation Survey 2017-2018

### Q2: Would you be interested in joining an alumni association?



#### Q3: Veteran Status



#### Q4: When did you Graduate?



#### Q5: What year?



#### Q6: What degree did you earn?



#### Q7: What campus did you attend?



Q8: If you utilized the student loan programs, please rate your satisfaction with financial literacy provided.



## Q9: Rate your experience at Howard College/SWCID. My courses...



## Q10: What are your plans post-graduation?



## Q11: If you are entering the workforce, will you be



# Q12: If you are enrolling at a University, rate your level of satisfaction with the following services:





## Q13: Did you find the process for graduation...