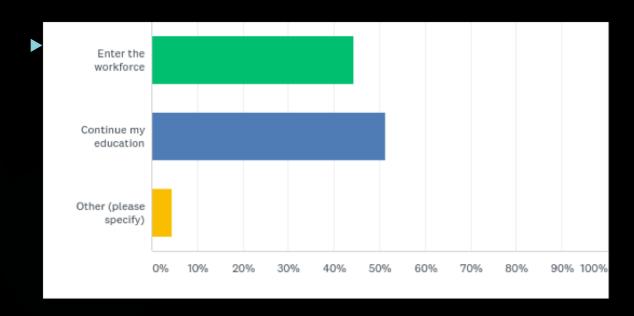

## Graduation Survey 2017-2018

### Q2: Would you be interested in joining an alumni association?



#### Q3: Veteran Status



#### Q4: When did you Graduate?



#### Q5: What year?



#### Q6: What degree did you earn?



#### Q7: What campus did you attend?



Q8: If you utilized the student loan programs, please rate your satisfaction with financial literacy provided.



## Q9: Rate your experience at Howard College/SWCID. My courses...



## Q10: What are your plans post-graduation?



## Q11: If you are entering the workforce, will you be



# Q12: If you are enrolling at a University, rate your level of satisfaction with the following services:





## Q13: Did you find the process for graduation...