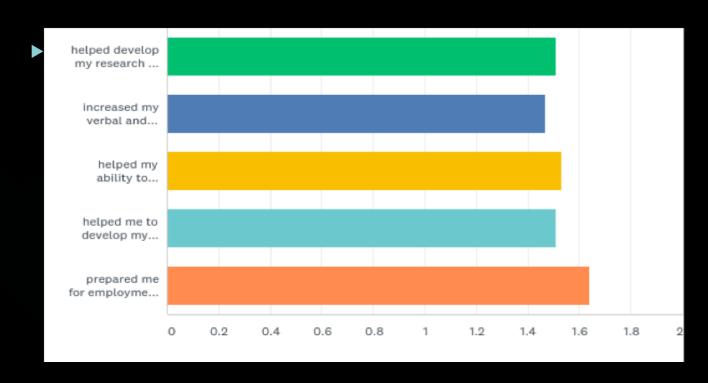

## Graduation Survey 2017-2018

### Q2: Would you be interested in joining an alumni association?



#### Q3: Veteran Status



#### Q4: When did you Graduate?



#### Q5: What year?



#### Q6: What degree did you earn?



#### Q7: What campus did you attend?



Q8: If you utilized the student loan programs, please rate your satisfaction with financial literacy provided.



## Q9: Rate your experience at Howard College/SWCID. My courses...



## Q10: What are your plans post-graduation?



## Q11: If you are entering the workforce, will you be



# Q12: If you are enrolling at a University, rate your level of satisfaction with the following services:





## Q13: Did you find the process for graduation...