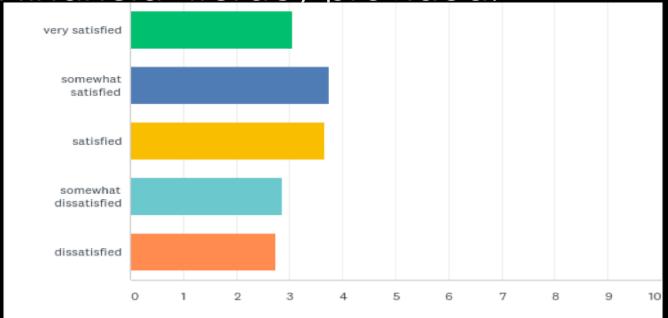

#### Q7: What campus did you attend?

Q8: If you utilized the student loan programs, please rate your satisfaction with financial literacy provided.