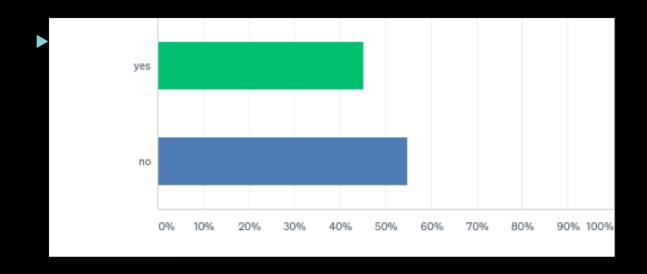

## Graduation Survey 2017-2018

### Q2: Would you be interested in joining an alumni association?



#### Q3: Veteran Status



#### Q4: When did you Graduate?



#### Q5: What year?



#### Q6: What degree did you earn?



#### Q7: What campus did you attend?



Q8: If you utilized the student loan programs, please rate your satisfaction with financial literacy provided.



## Q9: Rate your experience at Howard College/SWCID. My courses...



## Q10: What are your plans post-graduation?



## Q11: If you are entering the workforce, will you be



# Q12: If you are enrolling at a University, rate your level of satisfaction with the following services:





## Q13: Did you find the process for graduation...