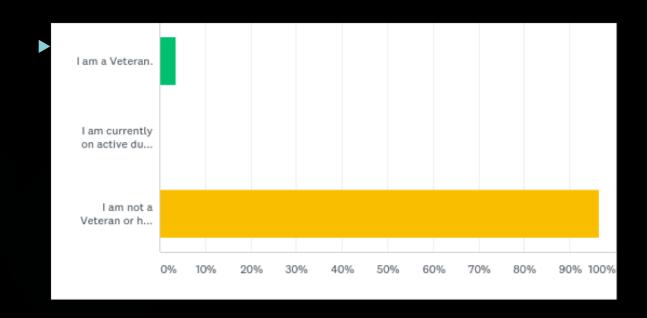

## Graduation Survey 2017-2018

### Q2: Would you be interested in joining an alumni association?



#### Q3: Veteran Status



#### Q4: When did you Graduate?



#### Q5: What year?



#### Q6: What degree did you earn?



#### Q7: What campus did you attend?



Q8: If you utilized the student loan programs, please rate your satisfaction with financial literacy provided.



## Q9: Rate your experience at Howard College/SWCID. My courses...



## Q10: What are your plans post-graduation?



## Q11: If you are entering the workforce, will you be



# Q12: If you are enrolling at a University, rate your level of satisfaction with the following services:





## Q13: Did you find the process for graduation...