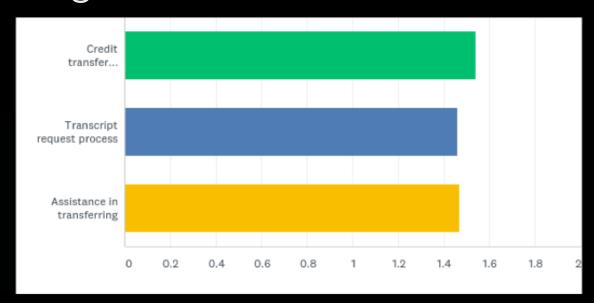

# Q12: If you are enrolling at a University, rate your level of satisfaction with the following services: