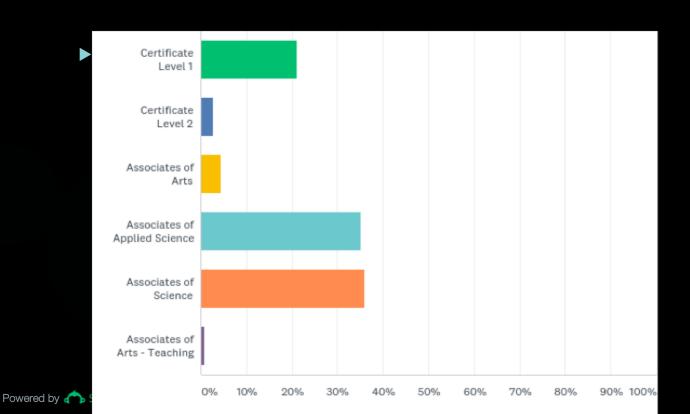

## Graduation Survey 2017-2018

### Q2: Would you be interested in joining an alumni association?



#### Q3: Veteran Status



#### Q4: When did you Graduate?



#### Q5: What year?



#### Q6: What degree did you earn?



#### Q7: What campus did you attend?



Q8: If you utilized the student loan programs, please rate your satisfaction with financial literacy provided.



## Q9: Rate your experience at Howard College/SWCID. My courses...



## Q10: What are your plans post-graduation?



## Q11: If you are entering the workforce, will you be



# Q12: If you are enrolling at a University, rate your level of satisfaction with the following services:





## Q13: Did you find the process for graduation...