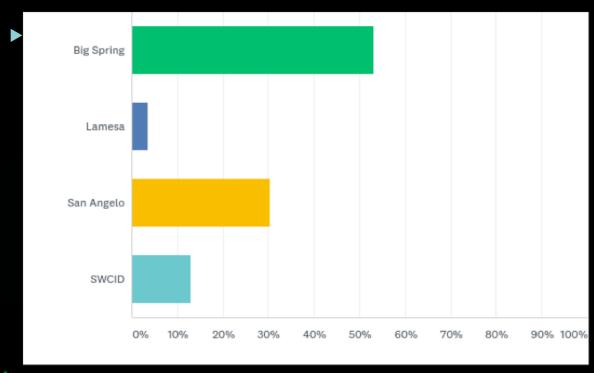

#### Q7: What campus did you attend?

Q8: If you utilized the student loan programs, please rate your satisfaction with financial literacy provided.