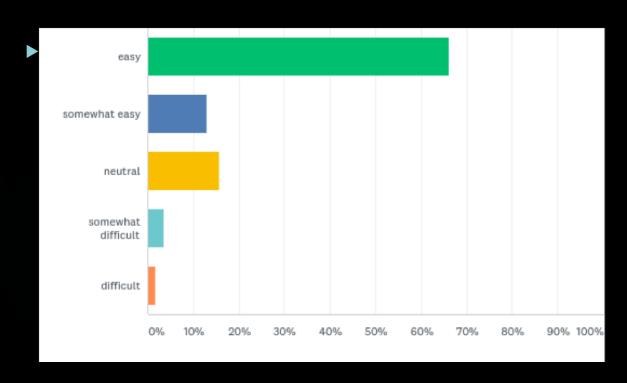

## Graduation Survey 2017-2018

### Q2: Would you be interested in joining an alumni association?



#### Q3: Veteran Status



#### Q4: When did you Graduate?



#### Q5: What year?



#### Q6: What degree did you earn?



#### Q7: What campus did you attend?



Q8: If you utilized the student loan programs, please rate your satisfaction with financial literacy provided.



## Q9: Rate your experience at Howard College/SWCID. My courses...



## Q10: What are your plans post-graduation?



## Q11: If you are entering the workforce, will you be



# Q12: If you are enrolling at a University, rate your level of satisfaction with the following services:





## Q13: Did you find the process for graduation...