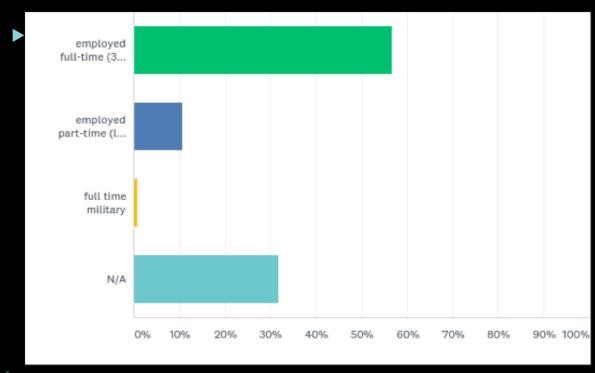

## Graduation Survey 2017-2018

### Q2: Would you be interested in joining an alumni association?



#### Q3: Veteran Status



#### Q4: When did you Graduate?



#### Q5: What year?



#### Q6: What degree did you earn?



#### Q7: What campus did you attend?



Q8: If you utilized the student loan programs, please rate your satisfaction with financial literacy provided.



## Q9: Rate your experience at Howard College/SWCID. My courses...



## Q10: What are your plans post-graduation?



## Q11: If you are entering the workforce, will you be



# Q12: If you are enrolling at a University, rate your level of satisfaction with the following services:





## Q13: Did you find the process for graduation...