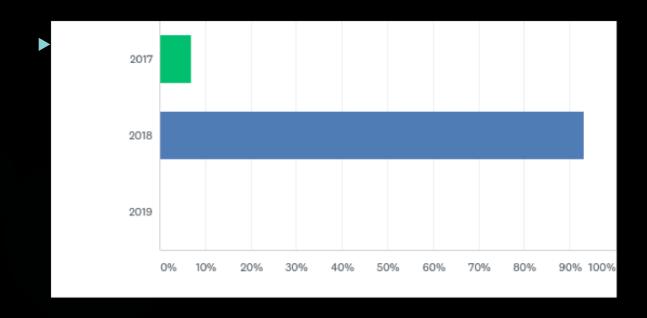

## Graduation Survey 2017-2018

### Q2: Would you be interested in joining an alumni association?



#### Q3: Veteran Status



#### Q4: When did you Graduate?



#### Q5: What year?



#### Q6: What degree did you earn?



#### Q7: What campus did you attend?



Q8: If you utilized the student loan programs, please rate your satisfaction with financial literacy provided.



## Q9: Rate your experience at Howard College/SWCID. My courses...



## Q10: What are your plans post-graduation?



## Q11: If you are entering the workforce, will you be



# Q12: If you are enrolling at a University, rate your level of satisfaction with the following services:





## Q13: Did you find the process for graduation...