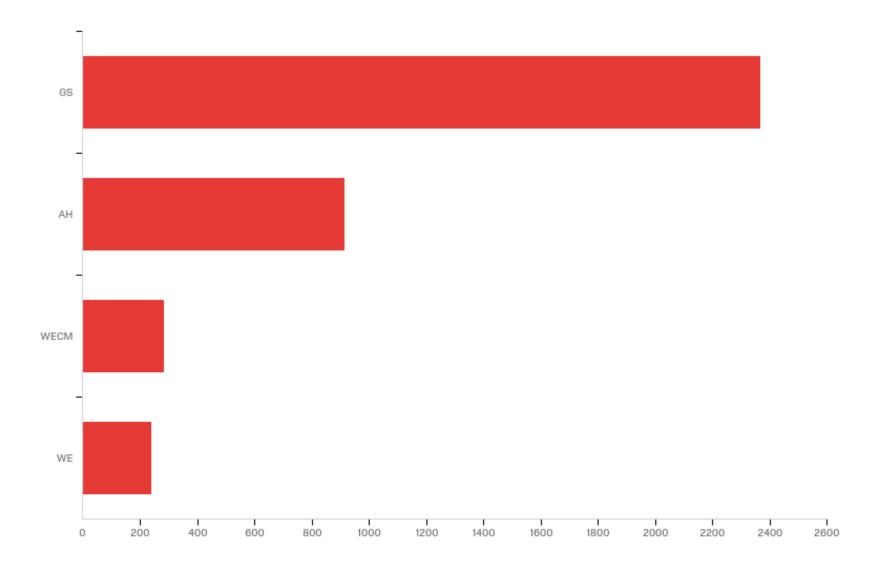

nt semester, how often did you do the following?



Q2 - During this current semester, how much has this course, [Field-Course] [Field-Title], emphasized the following?



Q3 - During this current semester, to what extent did this course, [Field-Course] [Field-Title], help you develop in the following areas?



Q4 - Mark the box that best represents the extent to which you met the learning objectives of [Field-Course] [Field-Title]:



Q6 - During this current semester, to what extent did this instructor, [Field-Instructor], in this course, [Field-Course] [Field-Title], do the following?



Q7 - My overall rating of this instructor, [Field-Instructor], is:



Q8 - My overall rating of this course, [Field-Course] [Field-Title], is:



#### Term



### CampusGroup





### CRSDual Credit





#### Sex