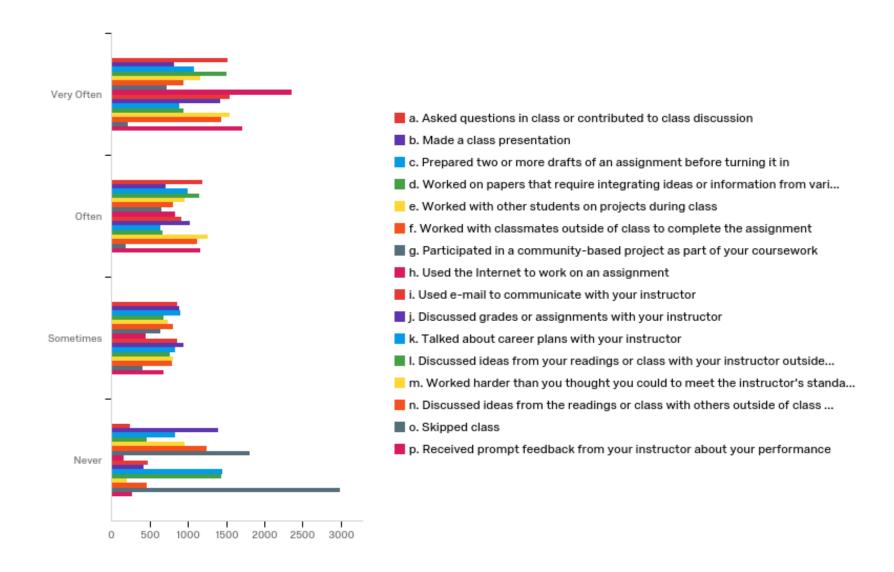

# Q1 - In your experience with this class, [Field-Course] [Field-Title], during the current semester, how often did you do the following?

Q2 - During this current semester, how much has this course, [Field-Course] [Field-Title], emphasized the following?