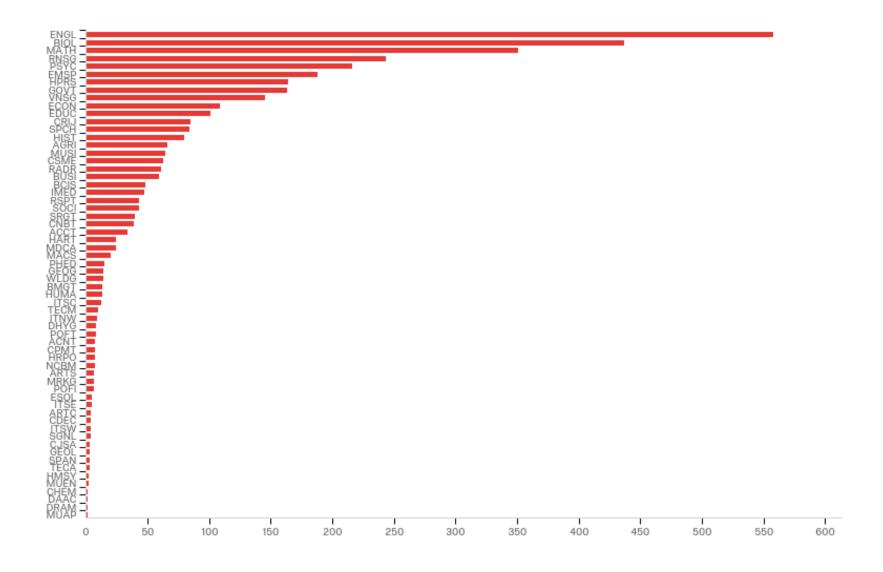

Title], during the current semester, how often did you do the following?



Q2 - During this current semester, how much has this course, [Field-Course] [Field-Title], emphasized the following?



Q3 - During this current semester, to what extent did this course, [Field-Course] [Field-Title], help you develop in the following areas?



Q4 - Mark the box that best represents the extent to which you met the learning objectives of [Field-Course] [Field-Title]:



Q6 - During this current semester, to what extent did this instructor, [Field-Instructor], in this course, [Field-Course] [Field-Title], do the following?



Q7 - My overall rating of this instructor, [Field-Instructor], is:



Q8 - My overall rating of this course, [Field-Course] [Field-Title], is:



#### Term



### CampusGroup





### CRSDual Credit





#### Sex