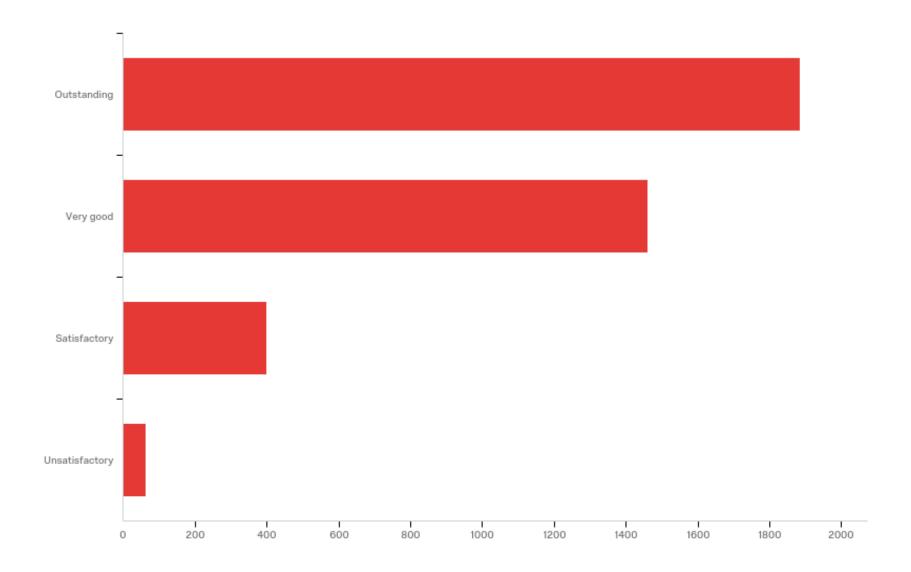

this class, [Field-Course] [Field-Title], during the current semester, how often did you do the following?



Q2 - During this current semester, how much has this course, [Field-Course] [Field-Title], emphasized the following?



Q3 - During this current semester, to what extent did this course, [Field-Course] [Field-Title], help you develop in the following areas?



Q4 - Mark the box that best represents the extent to which you met the learning objectives of [Field-Course] [Field-Title]:



Q6 - During this current semester, to what extent did this instructor, [Field-Instructor], in this course, [Field-Course] [Field-Title], do the following?



Q7 - My overall rating of this instructor, [Field-Instructor], is:



Q8 - My overall rating of this course, [Field-Course] [Field-Title], is:



#### Term



### CampusGroup





### CRSDual Credit





#### Sex