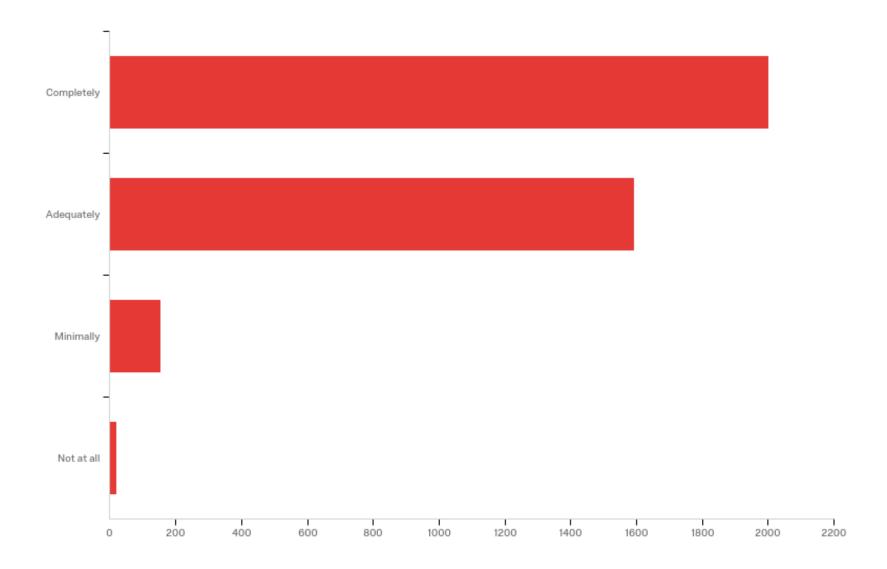

Q3 - During this current semester, to what extent did this course, [Field-Course] [Field-Title], help you develop in the following areas?

Q4 - Mark the box that best represents the extent to which you met the learning objectives of [Field-Course] [Field-Title]: