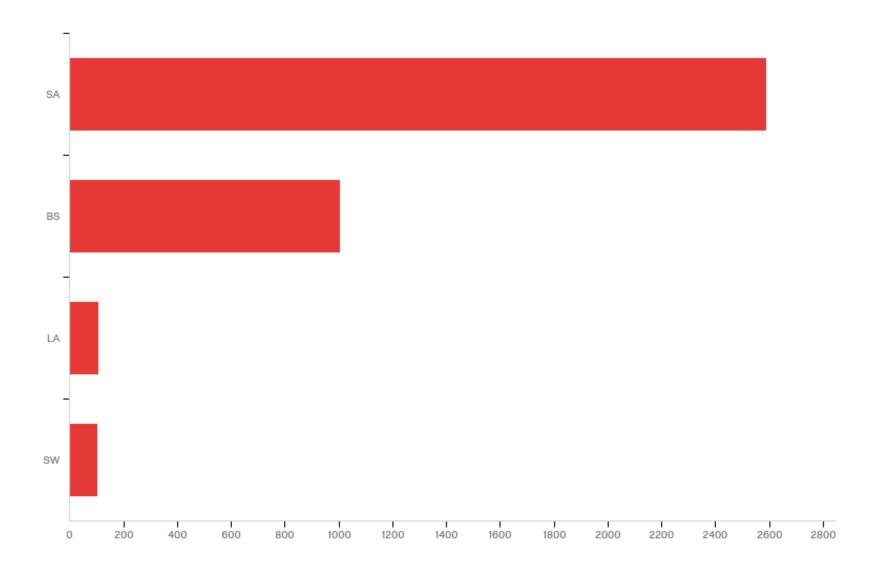

d-Title], during the current semester, how often did you do the following?



Q2 - During this current semester, how much has this course, [Field-Course] [Field-Title], emphasized the following?



Q3 - During this current semester, to what extent did this course, [Field-Course] [Field-Title], help you develop in the following areas?



Q4 - Mark the box that best represents the extent to which you met the learning objectives of [Field-Course] [Field-Title]:



Q6 - During this current semester, to what extent did this instructor, [Field-Instructor], in this course, [Field-Course] [Field-Title], do the following?



Q7 - My overall rating of this instructor, [Field-Instructor], is:



Q8 - My overall rating of this course, [Field-Course] [Field-Title], is:



#### Term



### CampusGroup





### CRSDual Credit





#### Sex