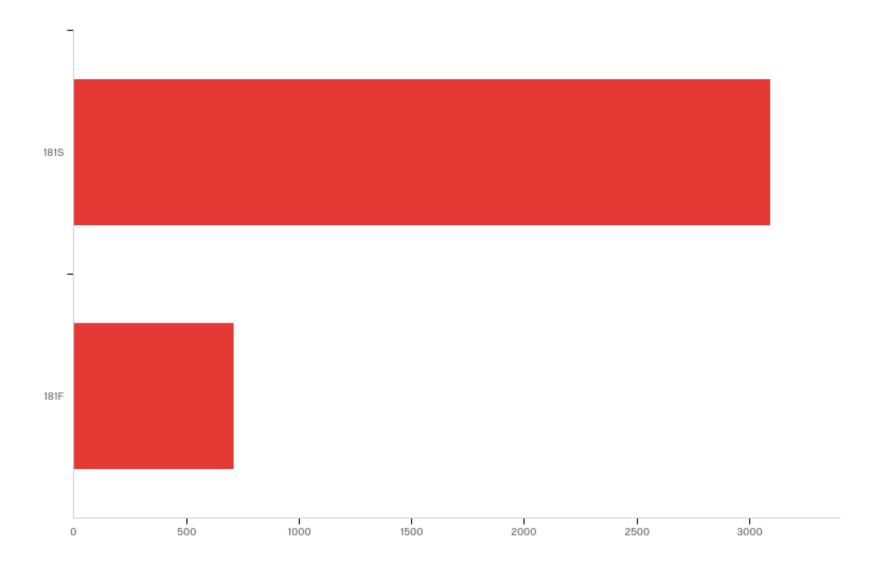

Field-Course] [Field-Title], during the current semester, how often did you do the following?



Q2 - During this current semester, how much has this course, [Field-Course] [Field-Title], emphasized the following?



Q3 - During this current semester, to what extent did this course, [Field-Course] [Field-Title], help you develop in the following areas?



Q4 - Mark the box that best represents the extent to which you met the learning objectives of [Field-Course] [Field-Title]:



Q6 - During this current semester, to what extent did this instructor, [Field-Instructor], in this course, [Field-Course] [Field-Title], do the following?



Q7 - My overall rating of this instructor, [Field-Instructor], is:



Q8 - My overall rating of this course, [Field-Course] [Field-Title], is:



#### Term



### CampusGroup





### CRSDual Credit





#### Sex