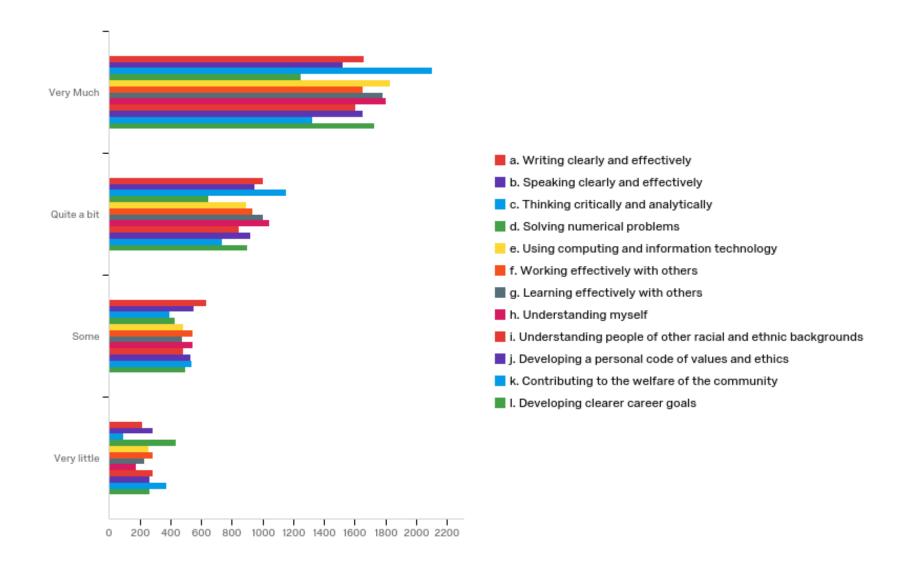

Q3 - During this current semester, to what extent did this course, [Field-Course] [Field-Title], help you develop in the following areas?

Q4 - Mark the box that best represents the extent to which you met the learning objectives of [Field-Course] [Field-Title]: