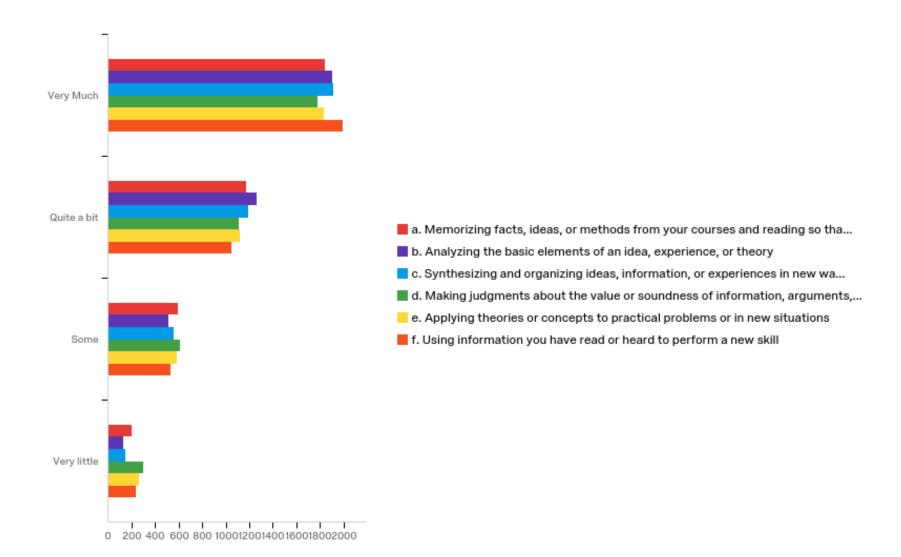

# Q1 - In your experience with this class, [Field-Course] [Field-Title], during the current semester, how often did you do the following?

Q2 - During this current semester, how much has this course, [Field-Course] [Field-Title], emphasized the following?