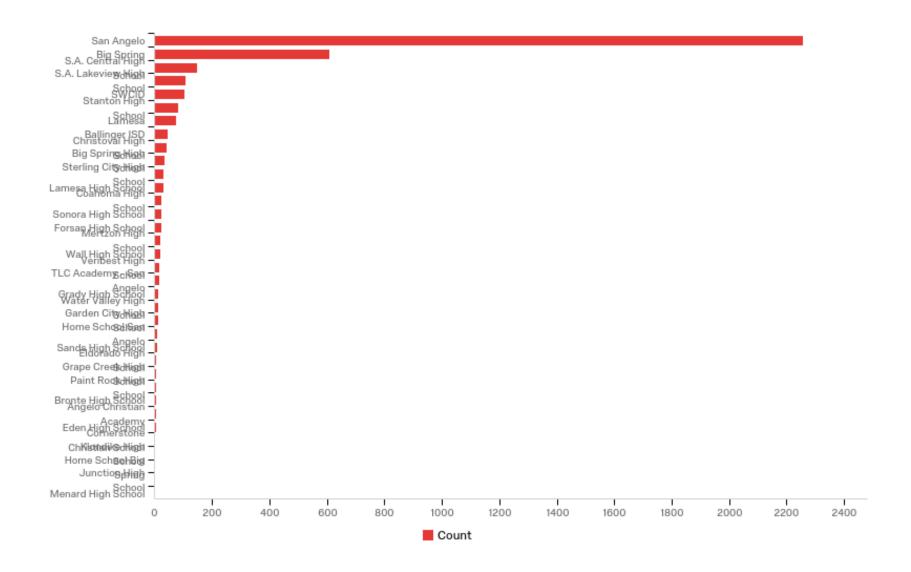

ow often did you do the following?



Q2 - During this current semester, how much has this course, [Field-Course] [Field-Title], emphasized the following?



Q3 - During this current semester, to what extent did this course, [Field-Course] [Field-Title], help you develop in the following areas?



Q4 - Mark the box that best represents the extent to which you met the learning objectives of [Field-Course] [Field-Title]:



Q6 - During this current semester, to what extent did this instructor, [Field-Instructor], in this course, [Field-Course] [Field-Title], do the following?



Q7 - My overall rating of this instructor, [Field-Instructor], is:



Q8 - My overall rating of this course, [Field-Course] [Field-Title], is:



#### Term



### CampusGroup





### CRSDual Credit





#### Sex