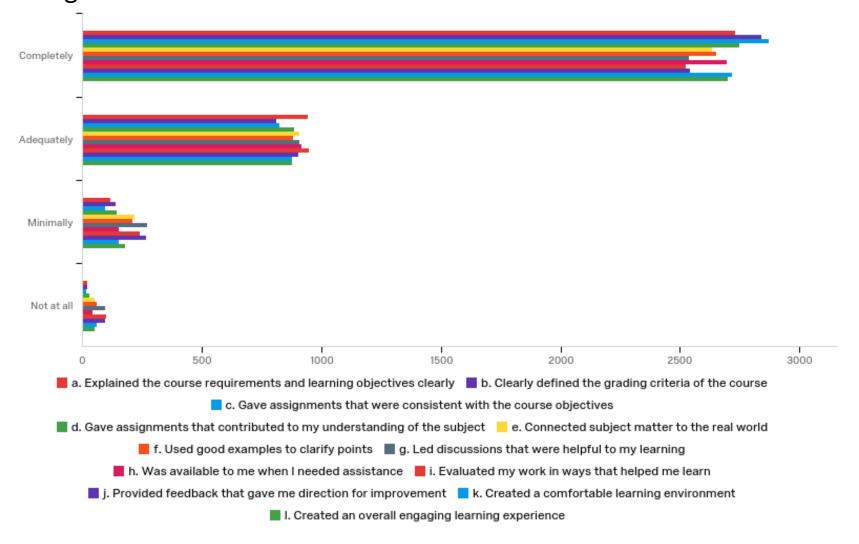

Q6 - During this current semester, to what extent did this instructor, [Field-Instructor], in this course, [Field-Course] [Field-Title], do the following?

Q7 - My overall rating of this instructor, [Field-Instructor], is: