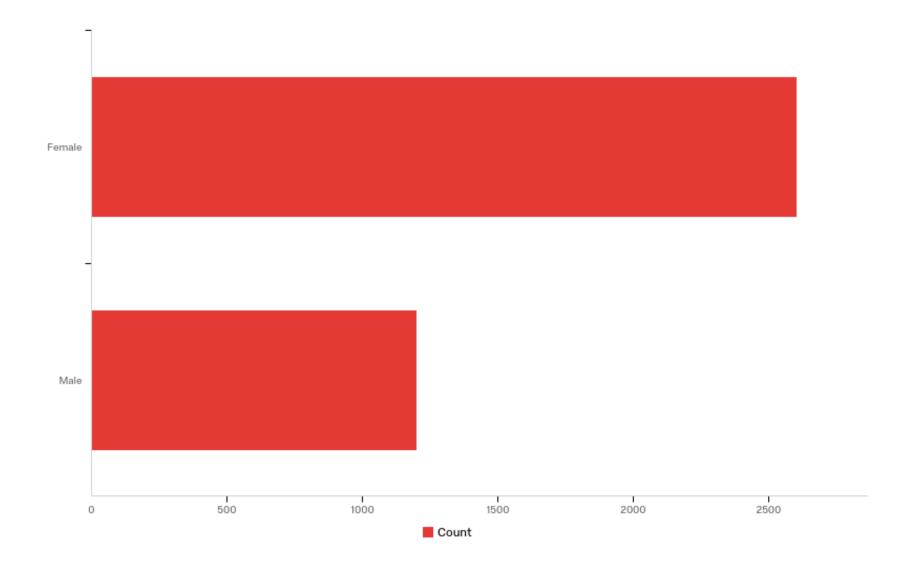

how often did you do the following?



Q2 - During this current semester, how much has this course, [Field-Course] [Field-Title], emphasized the following?



Q3 - During this current semester, to what extent did this course, [Field-Course] [Field-Title], help you develop in the following areas?



Q4 - Mark the box that best represents the extent to which you met the learning objectives of [Field-Course] [Field-Title]:



Q6 - During this current semester, to what extent did this instructor, [Field-Instructor], in this course, [Field-Course] [Field-Title], do the following?



Q7 - My overall rating of this instructor, [Field-Instructor], is:



Q8 - My overall rating of this course, [Field-Course] [Field-Title], is:



#### Term



### CampusGroup





### CRSDual Credit





#### Sex