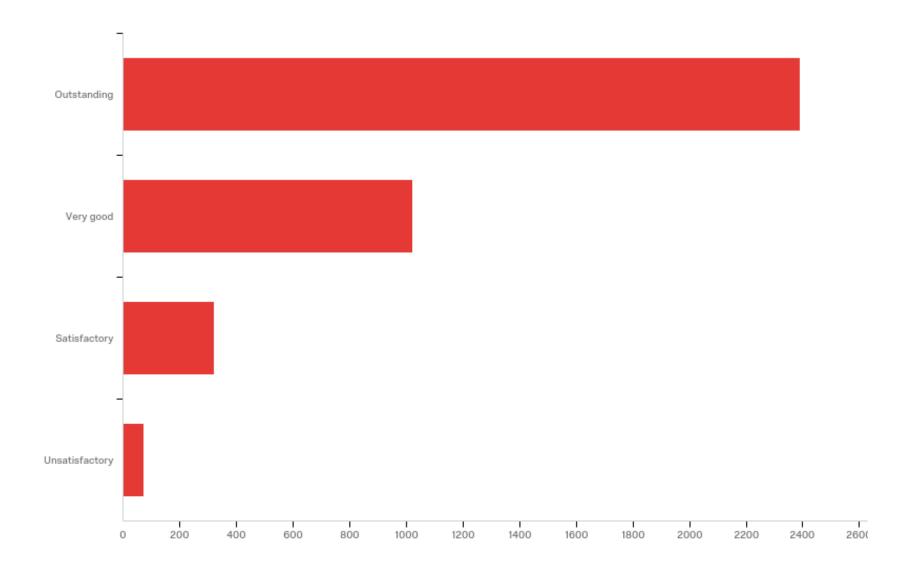

Q6 - During this current semester, to what extent did this instructor, [Field-Instructor], in this course, [Field-Course] [Field-Title], do the following?

Q7 - My overall rating of this instructor, [Field-Instructor], is: