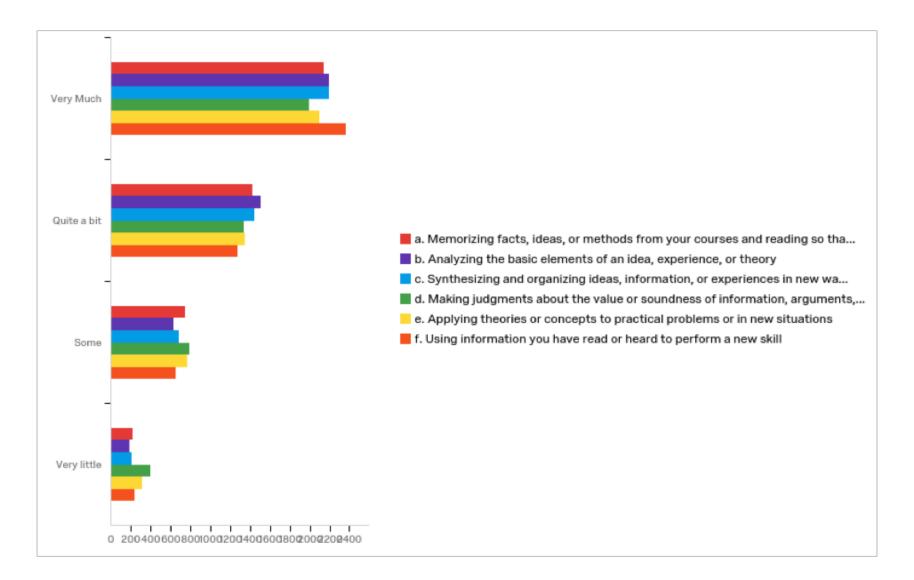

# Fall 2017 Course Evaluation

Course Evaluation - Fall 2017

Q1 - In your experience with this class, [Field-Course] [Field-Title], during the current semester, how often did you do the following?

Q2 - During this current semester, how much has this course, [Field-Course] [Field-Title], emphasized the following?