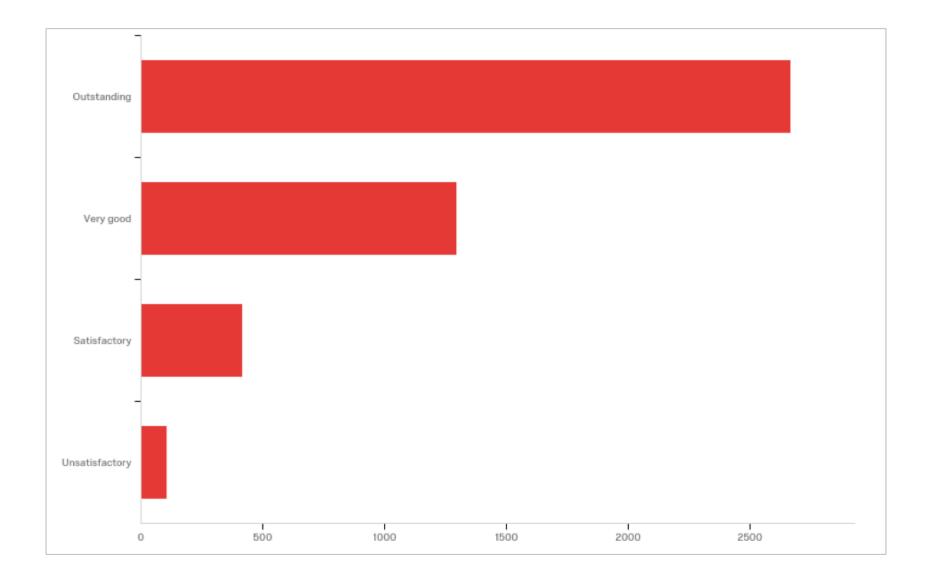

rrent semester, how often did you do the following?



Q2 - During this current semester, how much has this course, [Field-Course] [Field-Title], emphasized the following?



Q3 - During this current semester, to what extent did this course, [Field-Course] [Field-Title], help you develop in the following areas?



Q4 - Mark the box that best represents the extent to which you met the learning objectives of [Field-Course] [Field-Title]:



Q5 - Mark the box that best represents the extent to which [Field-Course] [Field-Title] challenged you to do your best work



Q6 - During this current semester, to what extent did this instructor, [Field-Instructor], in this course, [Field-Course] [Field-Title], do the following?



### Q7 - My overall rating of this instructor, [Field-Instructor], is:



#### Q8 - My overall rating of this course, [Field-Course] [Field-Title], is:



#### Term



## CampusGroup





## CRSDualCredit