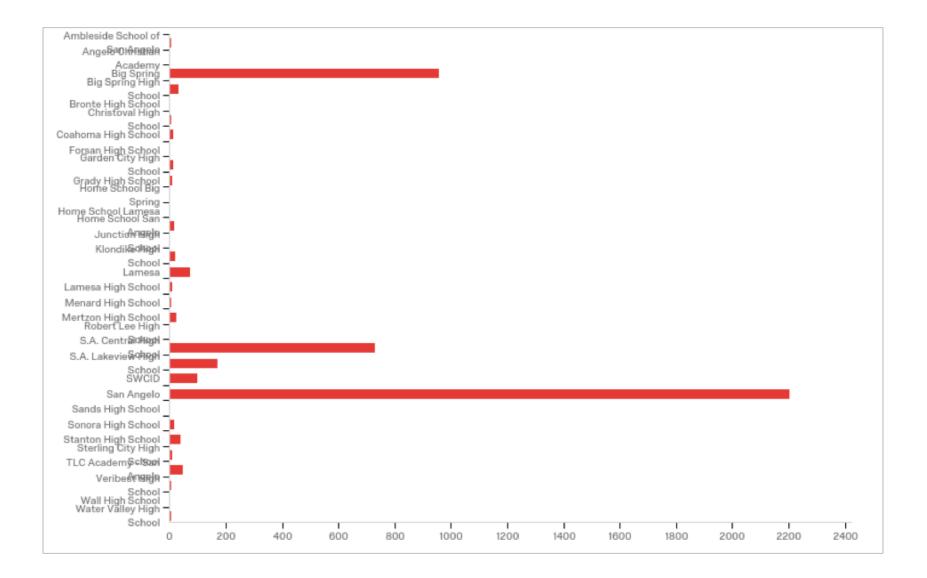

tle], emphasized the following?



Q3 - During this current semester, to what extent did this course, [Field-Course] [Field-Title], help you develop in the following areas?



Q4 - Mark the box that best represents the extent to which you met the learning objectives of [Field-Course] [Field-Title]:



Q5 - Mark the box that best represents the extent to which [Field-Course] [Field-Title] challenged you to do your best work



Q6 - During this current semester, to what extent did this instructor, [Field-Instructor], in this course, [Field-Course] [Field-Title], do the following?



### Q7 - My overall rating of this instructor, [Field-Instructor], is:



#### Q8 - My overall rating of this course, [Field-Course] [Field-Title], is:



#### Term



## CampusGroup





## CRSDualCredit