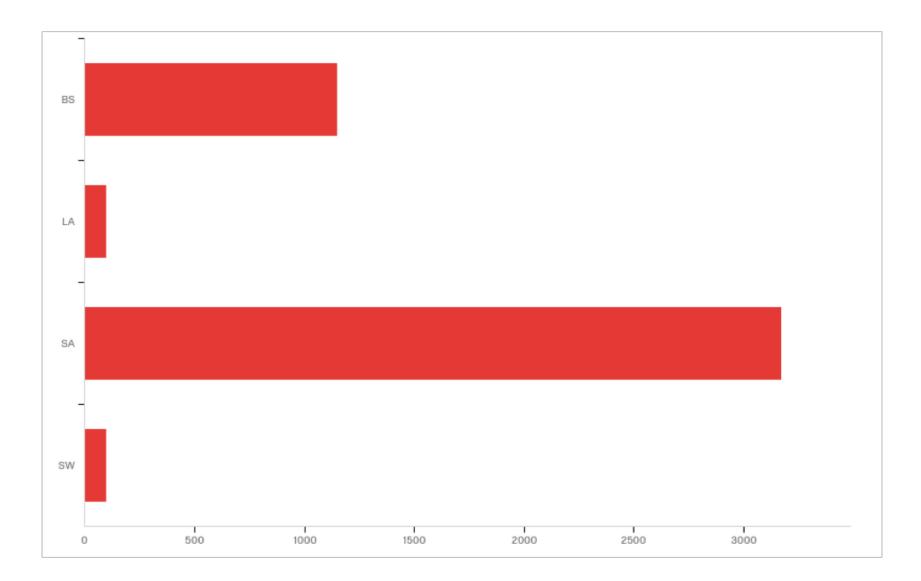

se, [Field-Course] [Field-Title], emphasized the following?



Q3 - During this current semester, to what extent did this course, [Field-Course] [Field-Title], help you develop in the following areas?



Q4 - Mark the box that best represents the extent to which you met the learning objectives of [Field-Course] [Field-Title]:



Q5 - Mark the box that best represents the extent to which [Field-Course] [Field-Title] challenged you to do your best work



Q6 - During this current semester, to what extent did this instructor, [Field-Instructor], in this course, [Field-Course] [Field-Title], do the following?



### Q7 - My overall rating of this instructor, [Field-Instructor], is:



#### Q8 - My overall rating of this course, [Field-Course] [Field-Title], is:



#### Term



## CampusGroup





## CRSDualCredit