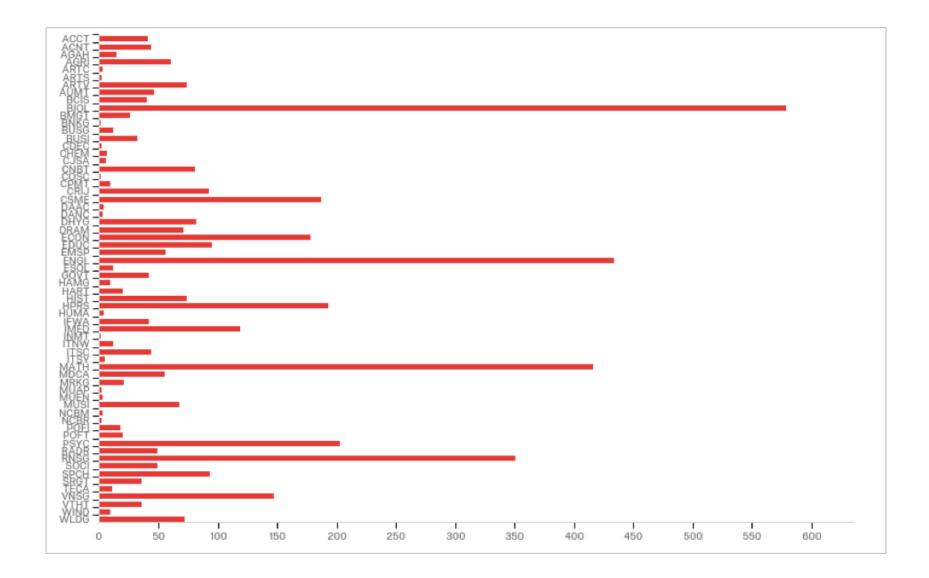

, [Field-Course] [Field-Title], emphasized the following?



Q3 - During this current semester, to what extent did this course, [Field-Course] [Field-Title], help you develop in the following areas?



Q4 - Mark the box that best represents the extent to which you met the learning objectives of [Field-Course] [Field-Title]:



Q5 - Mark the box that best represents the extent to which [Field-Course] [Field-Title] challenged you to do your best work



Q6 - During this current semester, to what extent did this instructor, [Field-Instructor], in this course, [Field-Course] [Field-Title], do the following?



### Q7 - My overall rating of this instructor, [Field-Instructor], is:



#### Q8 - My overall rating of this course, [Field-Course] [Field-Title], is:



#### Term



## CampusGroup





## CRSDualCredit