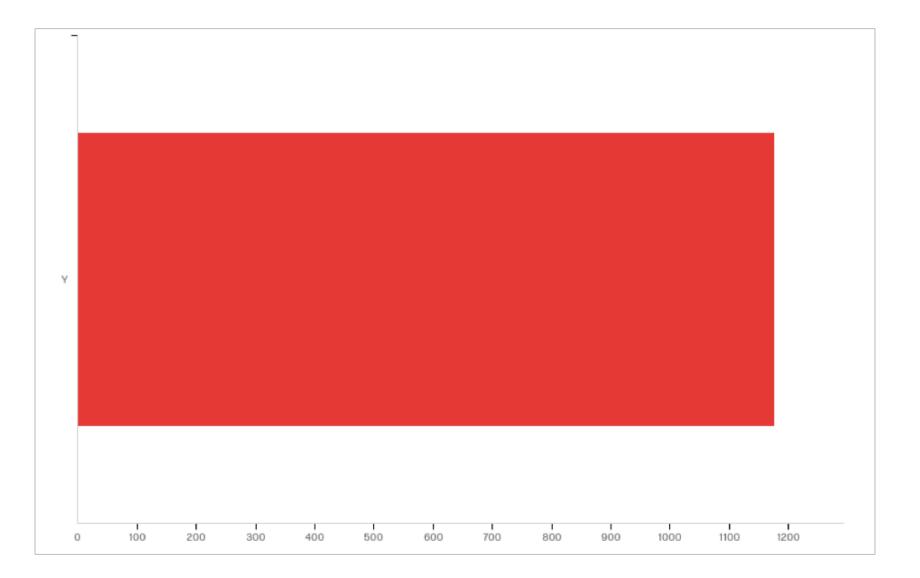

eld-Title], emphasized the following?



Q3 - During this current semester, to what extent did this course, [Field-Course] [Field-Title], help you develop in the following areas?



Q4 - Mark the box that best represents the extent to which you met the learning objectives of [Field-Course] [Field-Title]:



Q5 - Mark the box that best represents the extent to which [Field-Course] [Field-Title] challenged you to do your best work



Q6 - During this current semester, to what extent did this instructor, [Field-Instructor], in this course, [Field-Course] [Field-Title], do the following?



### Q7 - My overall rating of this instructor, [Field-Instructor], is:



#### Q8 - My overall rating of this course, [Field-Course] [Field-Title], is:



#### Term



## CampusGroup





## CRSDualCredit