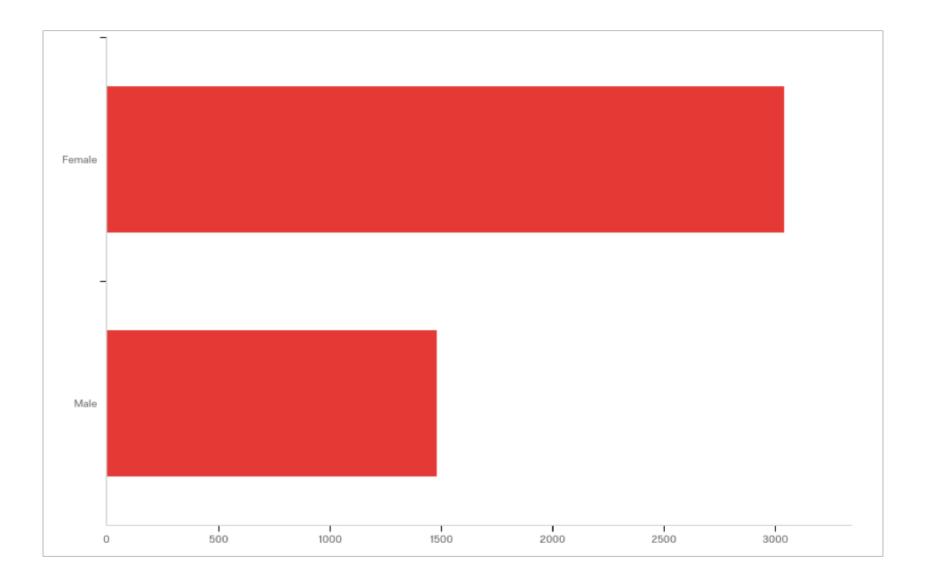

Title], emphasized the following?



Q3 - During this current semester, to what extent did this course, [Field-Course] [Field-Title], help you develop in the following areas?



Q4 - Mark the box that best represents the extent to which you met the learning objectives of [Field-Course] [Field-Title]:



Q5 - Mark the box that best represents the extent to which [Field-Course] [Field-Title] challenged you to do your best work



Q6 - During this current semester, to what extent did this instructor, [Field-Instructor], in this course, [Field-Course] [Field-Title], do the following?



### Q7 - My overall rating of this instructor, [Field-Instructor], is:



#### Q8 - My overall rating of this course, [Field-Course] [Field-Title], is:



#### Term



## CampusGroup





## CRSDualCredit