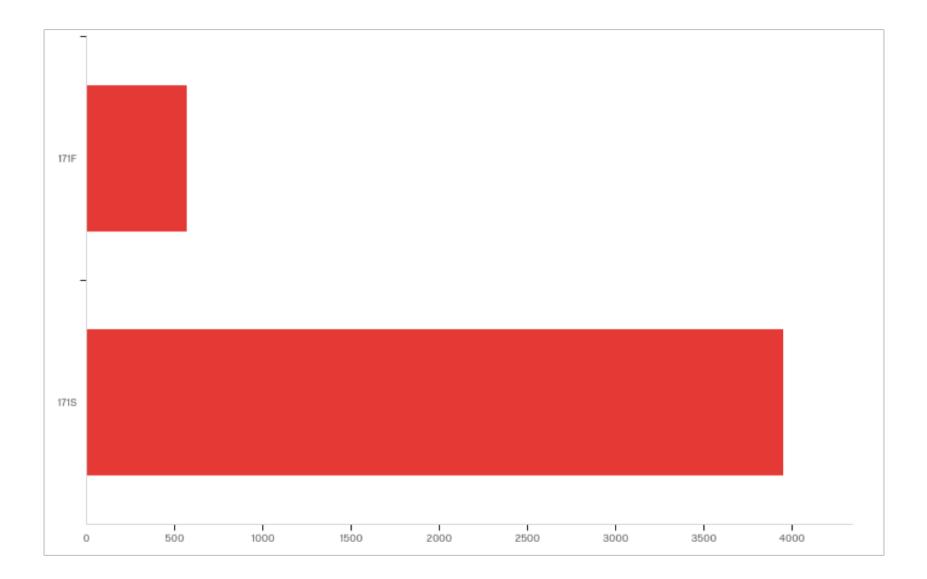

much has this course, [Field-Course] [Field-Title], emphasized the following?



Q3 - During this current semester, to what extent did this course, [Field-Course] [Field-Title], help you develop in the following areas?



Q4 - Mark the box that best represents the extent to which you met the learning objectives of [Field-Course] [Field-Title]:



Q5 - Mark the box that best represents the extent to which [Field-Course] [Field-Title] challenged you to do your best work



Q6 - During this current semester, to what extent did this instructor, [Field-Instructor], in this course, [Field-Course] [Field-Title], do the following?



### Q7 - My overall rating of this instructor, [Field-Instructor], is:



#### Q8 - My overall rating of this course, [Field-Course] [Field-Title], is:



#### Term



## CampusGroup





## CRSDualCredit