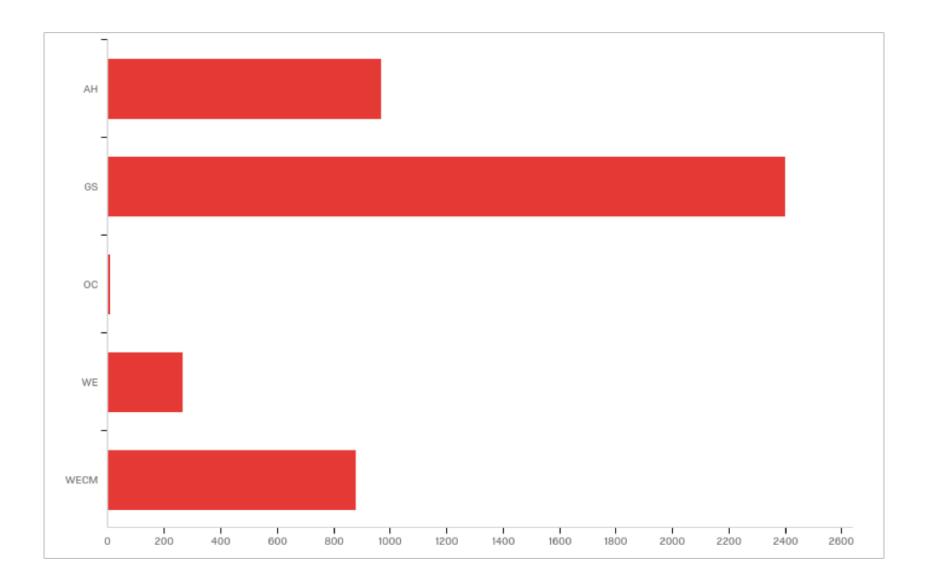

d-Title], emphasized the following?



Q3 - During this current semester, to what extent did this course, [Field-Course] [Field-Title], help you develop in the following areas?



Q4 - Mark the box that best represents the extent to which you met the learning objectives of [Field-Course] [Field-Title]:



Q5 - Mark the box that best represents the extent to which [Field-Course] [Field-Title] challenged you to do your best work



Q6 - During this current semester, to what extent did this instructor, [Field-Instructor], in this course, [Field-Course] [Field-Title], do the following?



### Q7 - My overall rating of this instructor, [Field-Instructor], is:



#### Q8 - My overall rating of this course, [Field-Course] [Field-Title], is:



#### Term



## CampusGroup





## CRSDualCredit