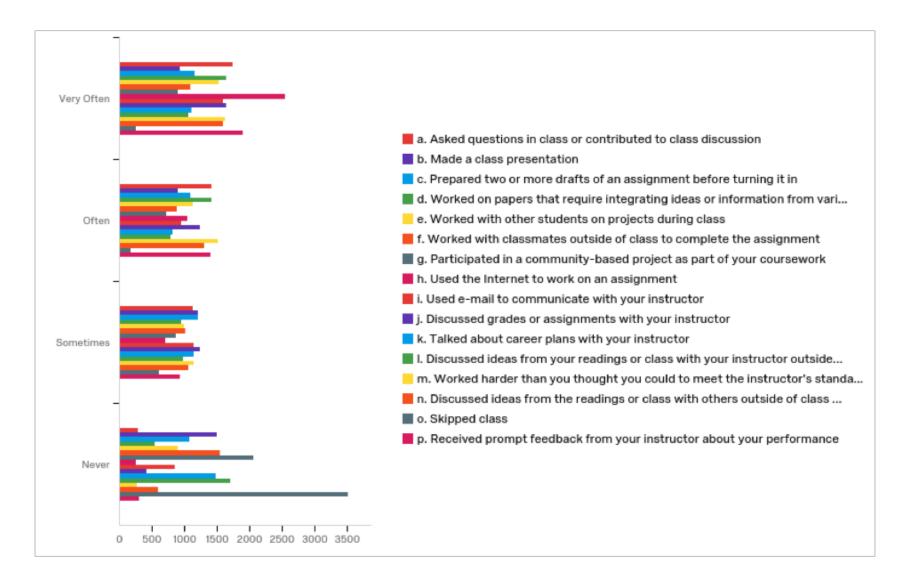

# Fall 2017 Course Evaluation

Course Evaluation - Fall 2017

Q1 - In your experience with this class, [Field-Course] [Field-Title], during the current semester, how often did you do the following?

Q2 - During this current semester, how much has this course, [Field-Course] [Field-Title], emphasized the following?