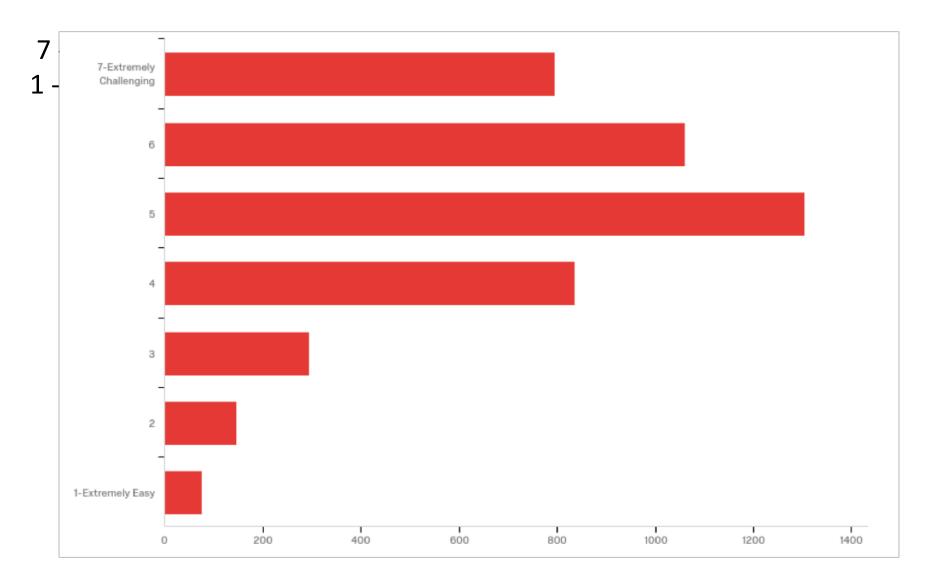

Q5 - Mark the box that best represents the extent to which [Field-Course] [Field-Title] challenged you to do your best work

Q6 - During this current semester, to what extent did this instructor, [Field-Instructor], in this course, [Field-Course] [Field-Title], do the following?