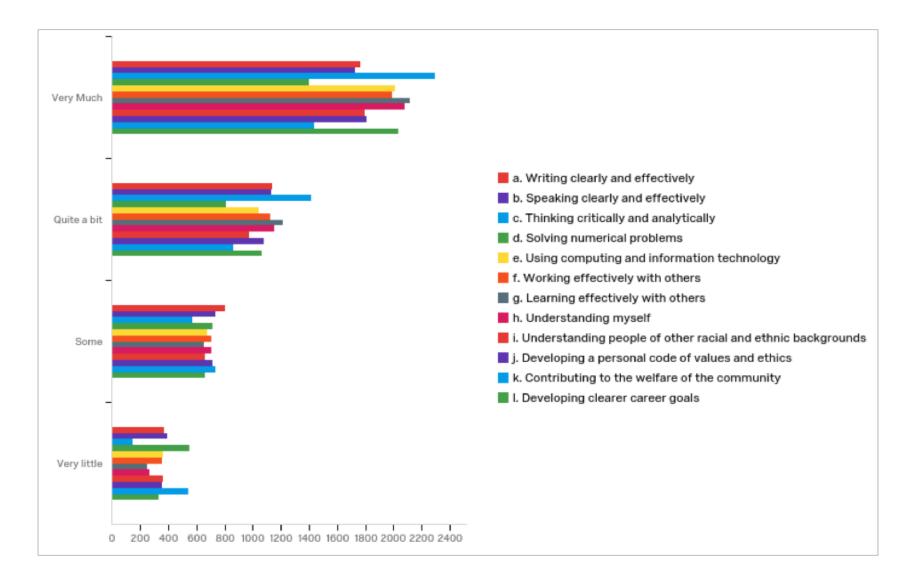

Q3 - During this current semester, to what extent did this course, [Field-Course] [Field-Title], help you develop in the following areas?

Q4 - Mark the box that best represents the extent to which you met the learning objectives of [Field-Course] [Field-Title]: