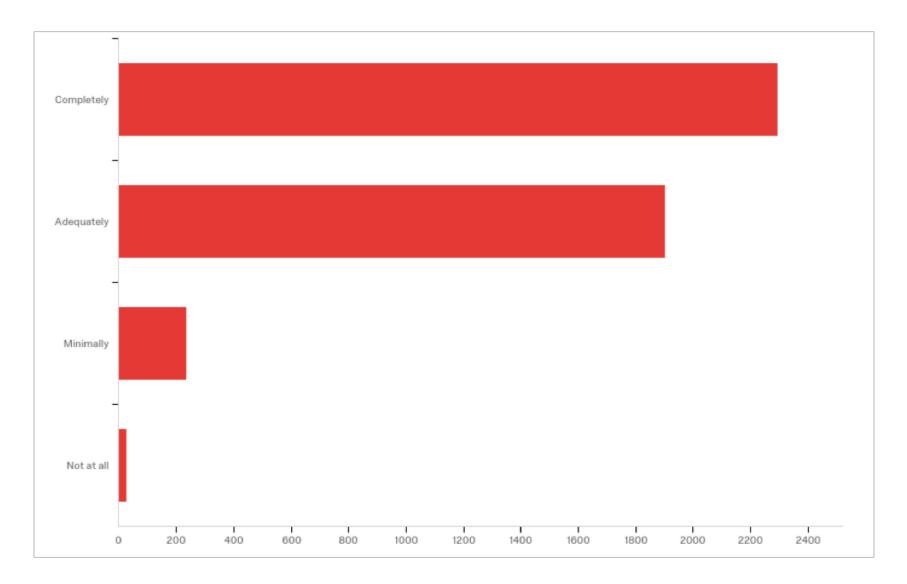

Q3 - During this current semester, to what extent did this course, [Field-Course] [Field-Title], help you develop in the following areas?

Q4 - Mark the box that best represents the extent to which you met the learning objectives of [Field-Course] [Field-Title]: