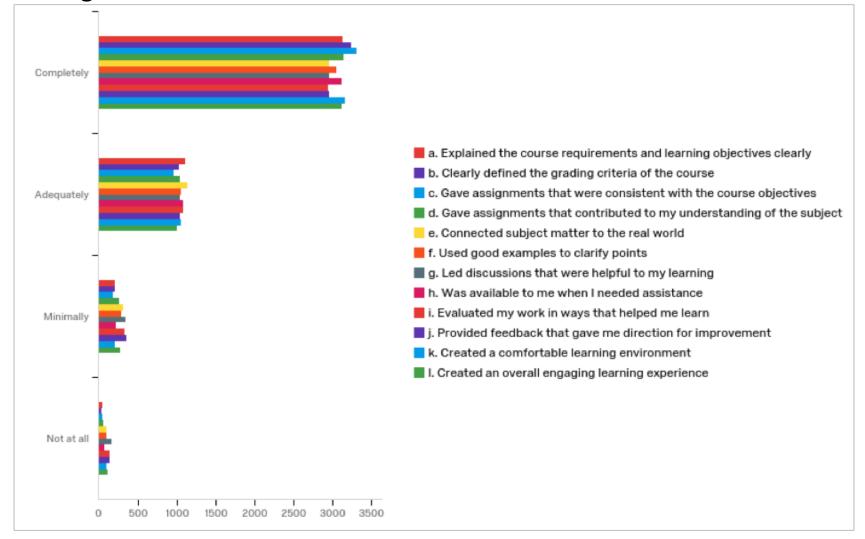

Q5 - Mark the box that best represents the extent to which [Field-Course] [Field-Title] challenged you to do your best work

Q6 - During this current semester, to what extent did this instructor, [Field-Instructor], in this course, [Field-Course] [Field-Title], do the following?