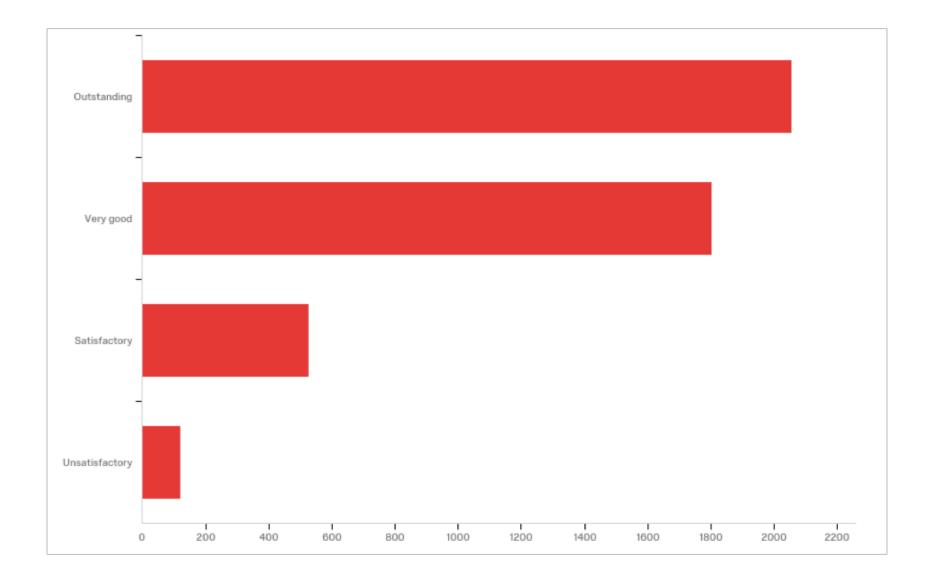

emester, how much has this course, [Field-Course] [Field-Title], emphasized the following?



Q3 - During this current semester, to what extent did this course, [Field-Course] [Field-Title], help you develop in the following areas?



Q4 - Mark the box that best represents the extent to which you met the learning objectives of [Field-Course] [Field-Title]:



Q5 - Mark the box that best represents the extent to which [Field-Course] [Field-Title] challenged you to do your best work



Q6 - During this current semester, to what extent did this instructor, [Field-Instructor], in this course, [Field-Course] [Field-Title], do the following?



### Q7 - My overall rating of this instructor, [Field-Instructor], is:



#### Q8 - My overall rating of this course, [Field-Course] [Field-Title], is:



#### Term



## CampusGroup





## CRSDualCredit